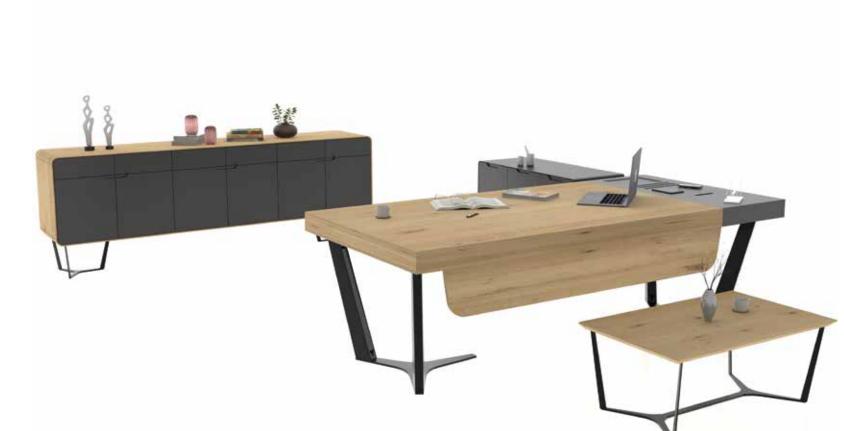

Yasemin Karadeniz / Yücel Karadeniz

Paint

**VIP SERIES** 

 $\underline{\mathbb{W}}$ Electrification Soft Closing Soft Closing Door Drawing Scratch Resistant Varnish

Lock

Idea Desk 220-240x90x75 cm

Idea Side Table 120x50x60 cm

Paint

Lock

Idea Coffee Table 100x60x40 cm

#### Idea Desk

#### Idea Side Table

#### Idea Coffee Table

#### Idea Cabinet