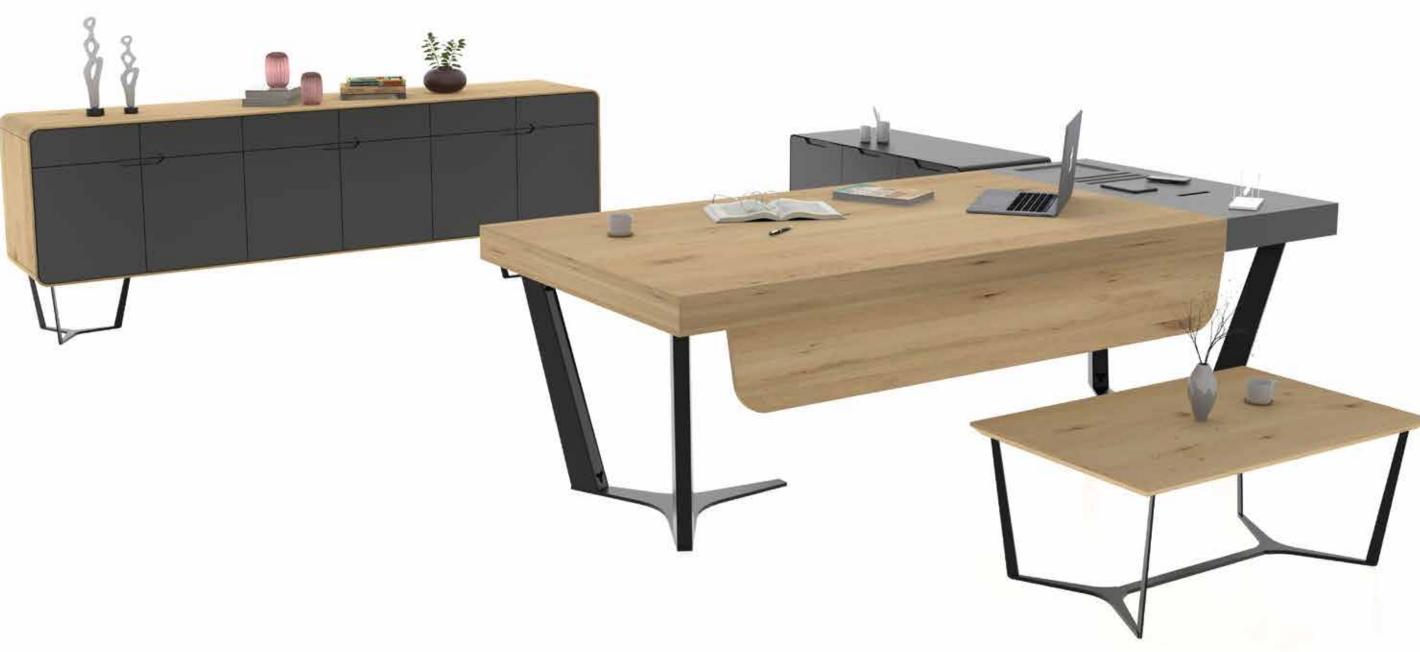

Yasemin Karadeniz / Yücel Karadeniz

Paint

**VIP SERIES** 

 $\underline{\mathbb{W}}$ Electrification Soft Closing Soft Closing Door Drawing Scratch Resistant Varnish

Lock

Idea Desk 220-240x90x75 cm

Idea Side Table 120x50x60 cm

Paint

Lock

Idea Coffee Table 100x60x40 cm

#### Idea Desk

#### Idea Side Table

#### Idea Coffee Table