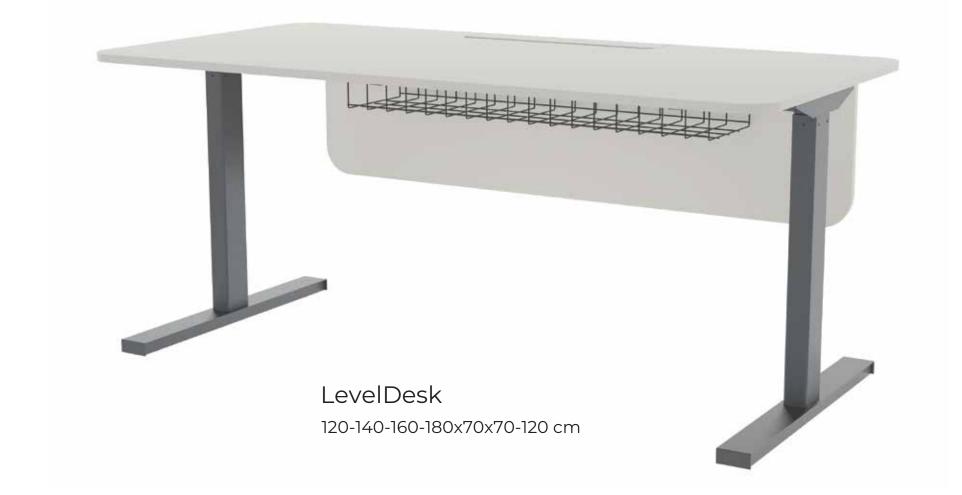

## LEVEL

Electrostatic

DX Color Electrifica

Scratch Resistant Varnish

**♠** 

Adjustable Height

**OPERATIONAL SERIES** 

We bring innovation to the center of your working life. Doxa design team provides convenience to your business life with its technological designs suitable for your office needs. With the adjustable desk height and different color options of the Level model, you can manage the aesthetic perception in your office with a single click.

#### OPERATIONAL SERIES