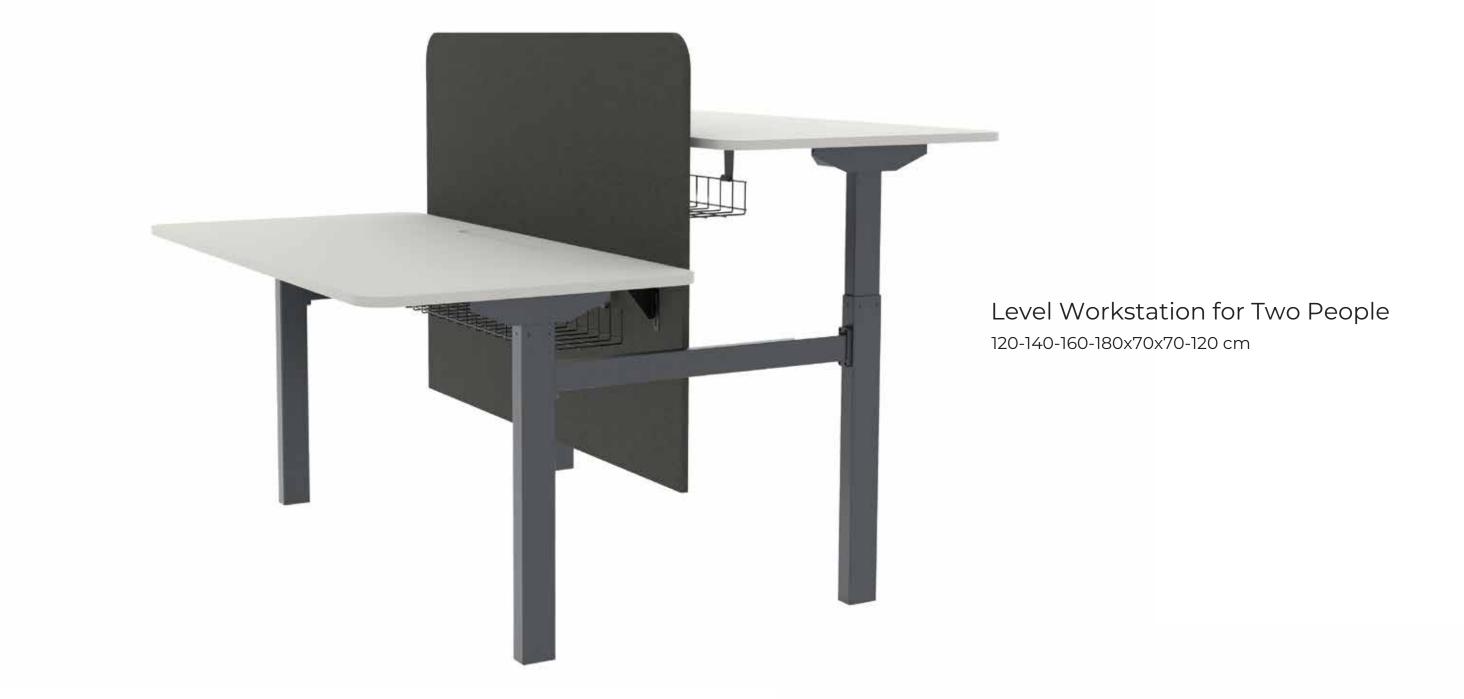

## LEVEL

Electrostatic

DX Color Electrifica

Scratch Resistant Varnish

**♠** 

Adjustable Height

**OPERATIONAL SERIES** 

We bring innovation to the center of your working life. Doxa design team provides convenience to your business life with its technological designs suitable for your office needs. With the adjustable desk height and different color options of the Level model, you can manage the aesthetic perception in your office with a single click.

## LEVEL