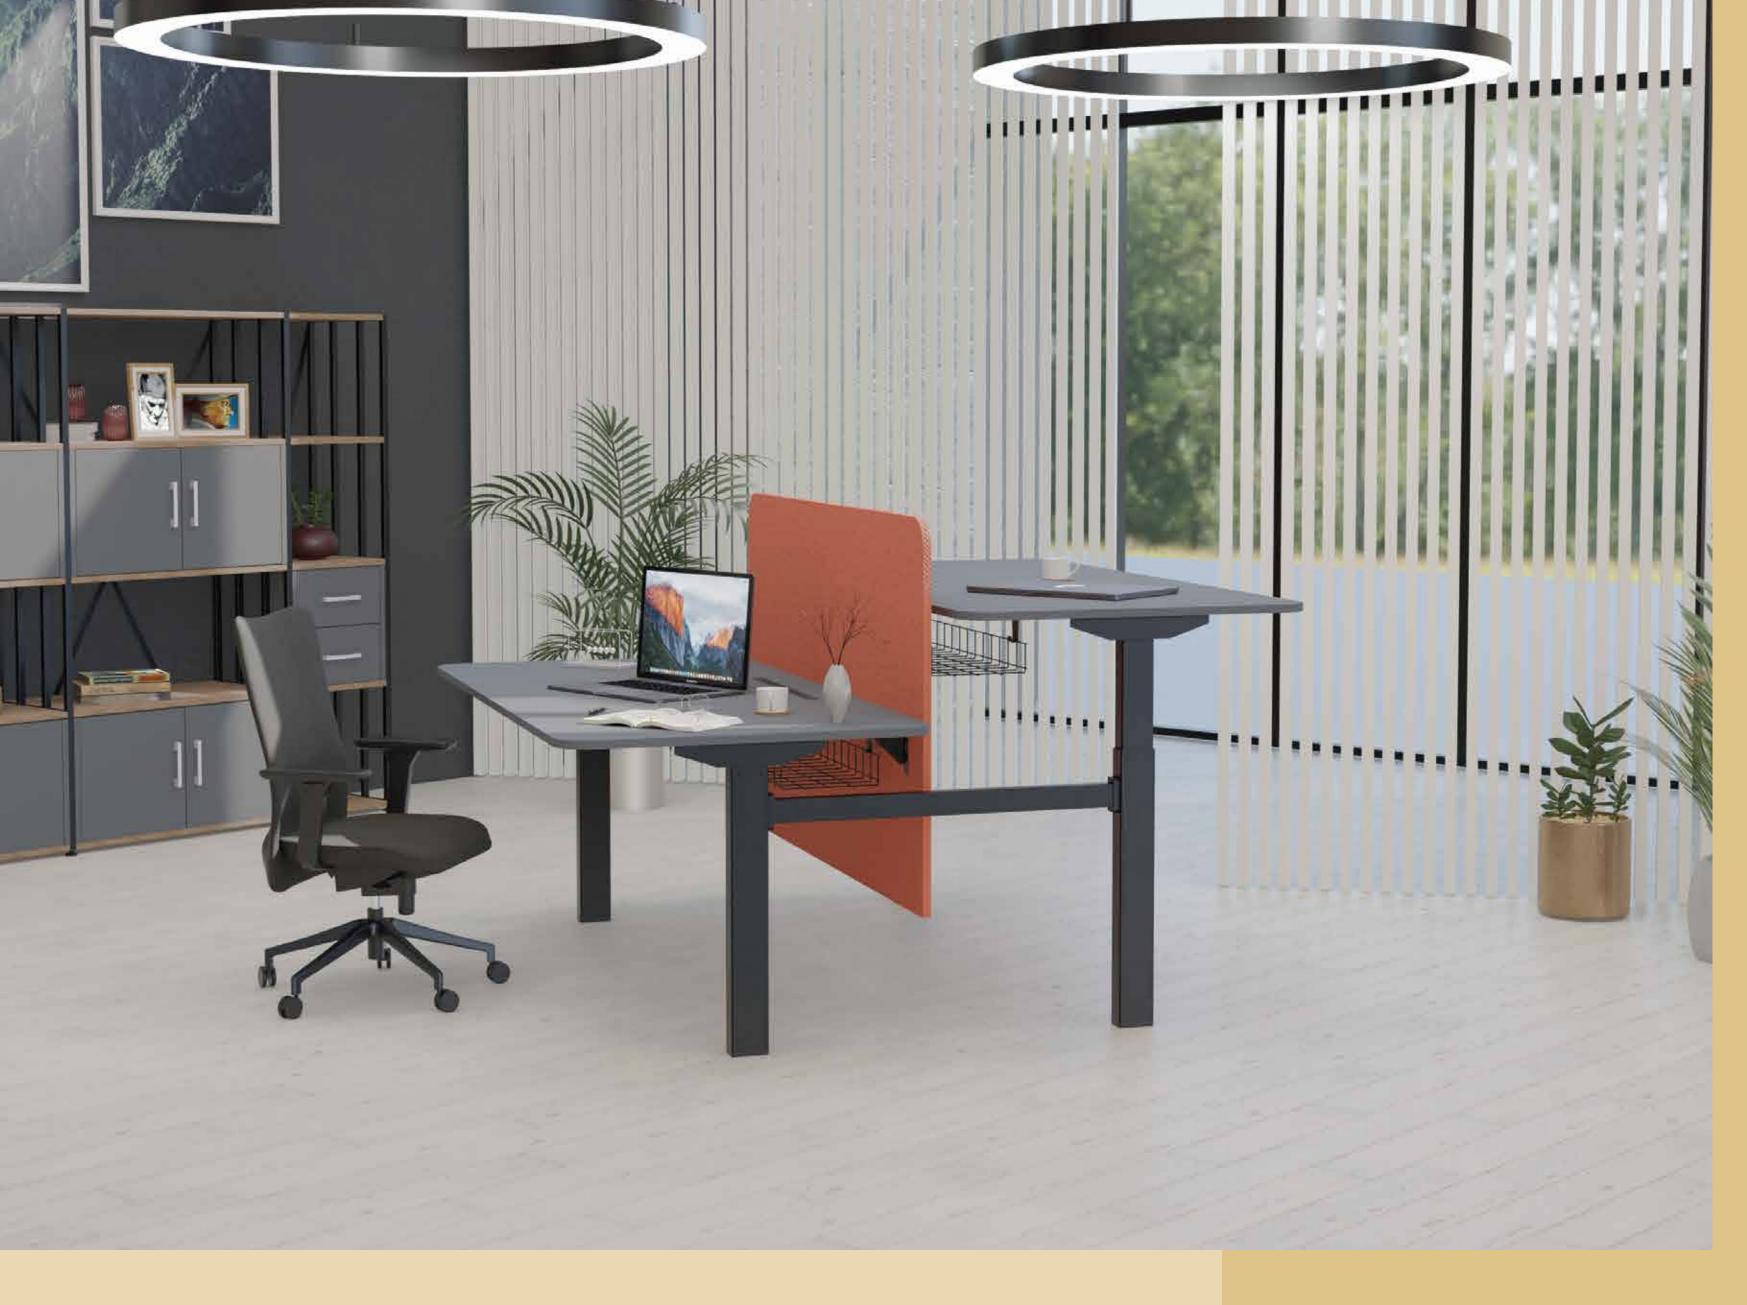

## LEVEL

Electrostatic

DX Color Electrifica

Scratch Resistant Varnish

**♠** 

Adjustable Height

**OPERATIONAL SERIES** 

We bring innovation to the center of your working life. Doxa design team provides convenience to your business life with its technological designs suitable for your office needs. With the adjustable desk height and different color options of the Level model, you can manage the aesthetic perception in your office with a single click.

#### OPERATIONAL SERIES