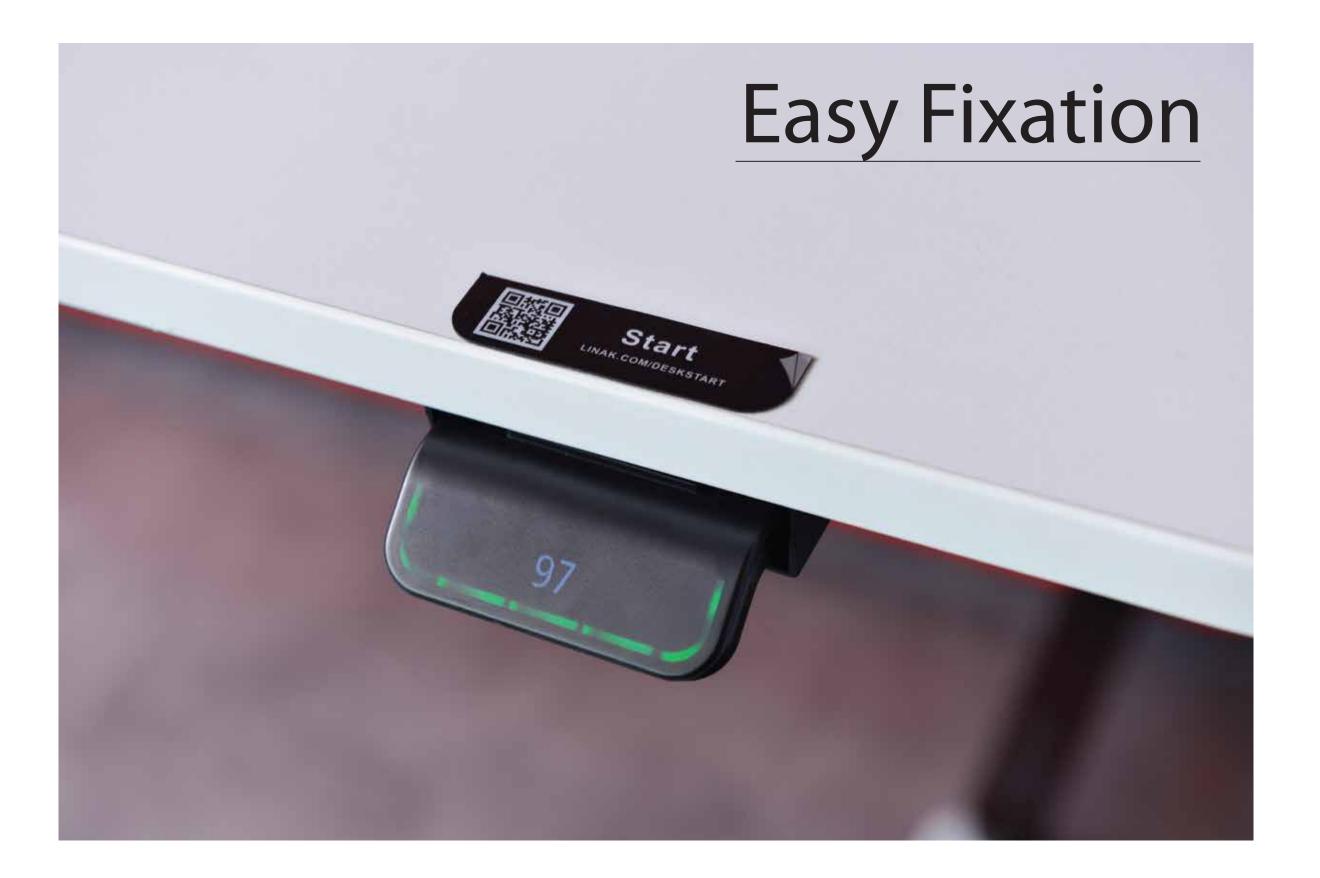

## LEVEL

Electrostatic

DX Color Electrifica

Scratch Resistant Varnish

**♠** 

Adjustable Height

**OPERATIONAL SERIES** 

We bring innovation to the center of your working life. Doxa design team provides convenience to your business life with its technological designs suitable for your office needs. With the adjustable desk height and different color options of the Level model, you can manage the aesthetic perception in your office with a single click.