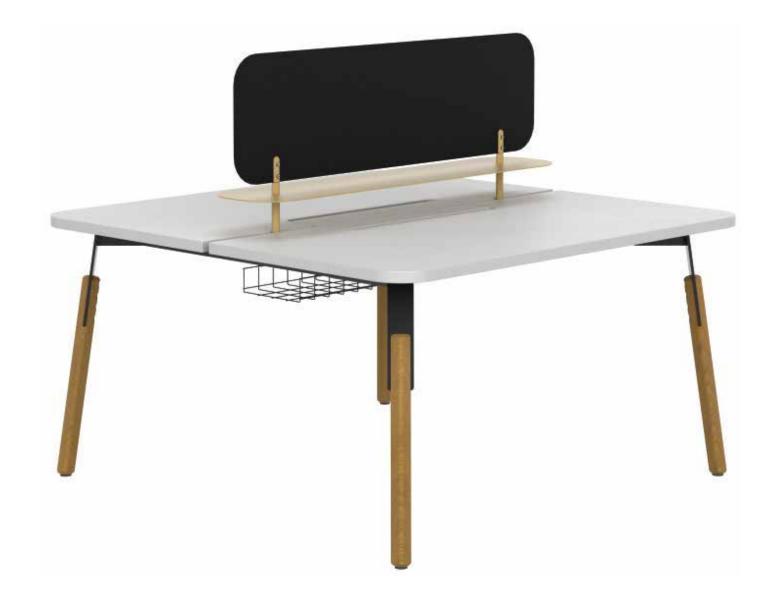

#### **OPERATIONAL SERIES**

Drawing

Nord Desk 120-140-160-180x80x75 cm

Nord Desk (with modesty panel) 120-140-160-180x80x75 cm

Nord Desk with Immobile Side Table 120-140-160-180x80x75 cm

Nord Side Table 128x50x60 cm

Innovative

Nord Meeting Table 210x110x75 cm 260x115x75 cm

120-140-160x142x75 cm

Nord Workstation for Four People 240-280-320x142x75 cm

Nord Workstation for Six People 360-420-480x142x75 cm

Technically, it has an extremely fast and practical assembly setup. Optional spacer systems are designed to vary according to any needs. While showing a respectful approach to the ecosystem with its strong foot structure, it offers a simple and strong design.

#### Nord Workstation for Two People

W:142 cm

| WORKSTATIONS TABLE THICKNESS OPTIONS |               |
|--------------------------------------|---------------|
|                                      | DX Color 18mm |
|                                      | Melamine 30mm |
|                                      | Melamine 18mm |