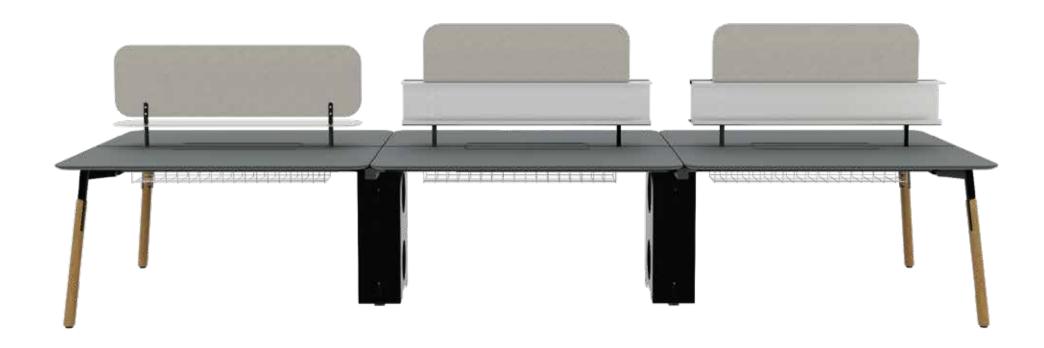

Innovative

Nord Meeting Table 210x110x75 cm 260x115x75 cm

120-140-160x142x75 cm

Nord Workstation for Four People 240-280-320x142x75 cm

Nord Workstation for Six People 360-420-480x142x75 cm

Technically, it has an extremely fast and practical assembly setup. Optional spacer systems are designed to vary according to any needs. While showing a respectful approach to the ecosystem with its strong foot structure, it offers a simple and strong design.