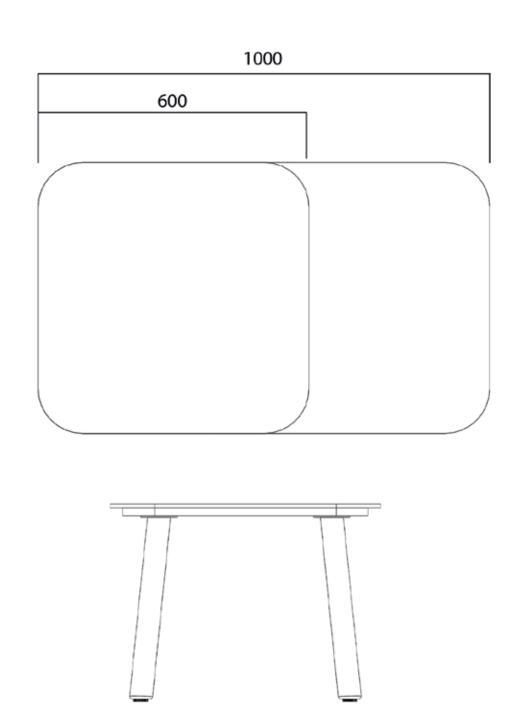

#### Nord Coffee Table

W:60 cm

| COFFEE TABLE THICKNESS OPTIONS |               |
|--------------------------------|---------------|
|                                | DX Color 18mm |
|                                | Melamine 30mm |
|                                | Melamine 18mm |