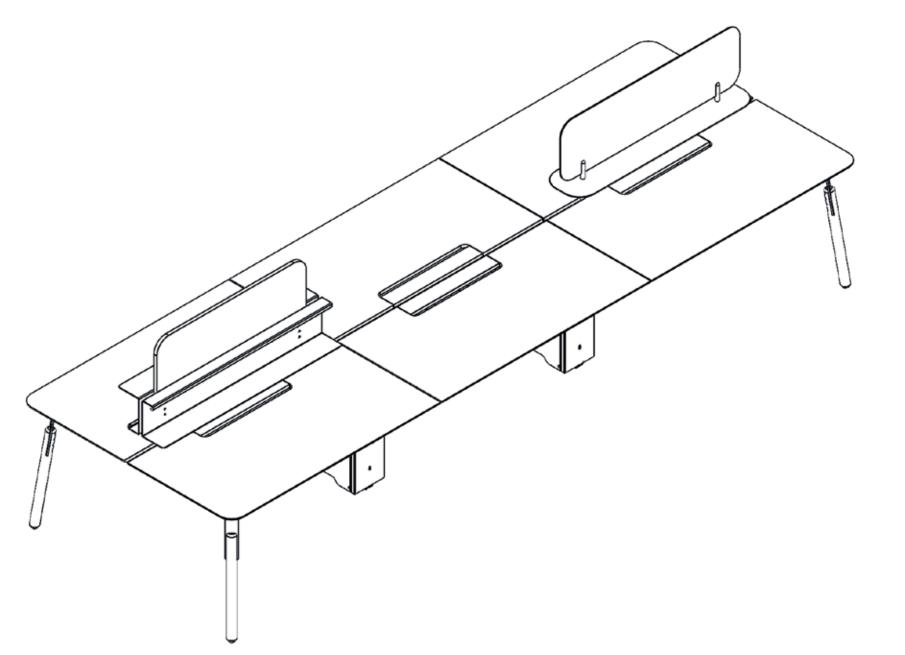

Innovative

Nord Meeting Table 210x110x75 cm 260x115x75 cm

120-140-160x142x75 cm

Nord Workstation for Four People 240-280-320x142x75 cm

Nord Workstation for Six People 360-420-480x142x75 cm

Technically, it has an extremely fast and practical assembly setup. Optional spacer systems are designed to vary according to any needs. While showing a respectful approach to the ecosystem with its strong foot structure, it offers a simple and strong design.