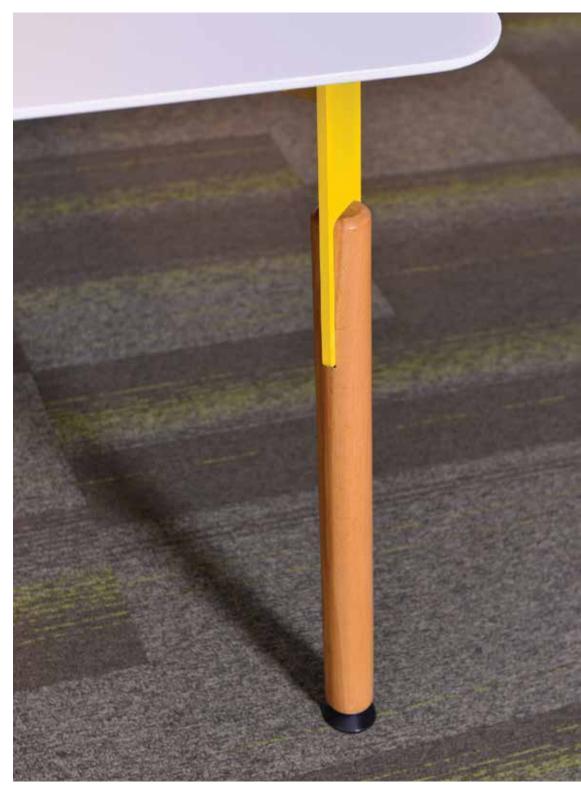

Innovative

Nord Meeting Table 210x110x75 cm 260x115x75 cm

120-140-160x142x75 cm

Nord Workstation for Four People 240-280-320x142x75 cm

Nord Workstation for Six People 360-420-480x142x75 cm

Technically, it has an extremely fast and practical assembly setup. Optional spacer systems are designed to vary according to any needs. While showing a respectful approach to the ecosystem with its strong foot structure, it offers a simple and strong design.