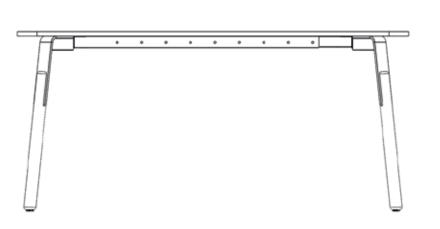

Innovative

Nord Meeting Table 210x110x75 cm 260x115x75 cm

120-140-160x142x75 cm

Nord Workstation for Four People 240-280-320x142x75 cm

Nord Workstation for Six People 360-420-480x142x75 cm

Technically, it has an extremely fast and practical assembly setup. Optional spacer systems are designed to vary according to any needs. While showing a respectful approach to the ecosystem with its strong foot structure, it offers a simple and strong design.