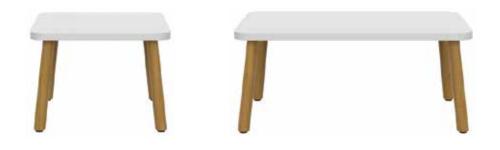

#### Nord Side Table

W:50 cm

#### Nord Executive Side Table

W:50 cm

#### Nord Coffee Table

W:60 cm

| COFFEE TABLE THICKNESS OPTIONS |               |
|--------------------------------|---------------|
|                                | DX Color 18mm |
|                                | Melamine 30mm |
|                                | Melamine 18mm |