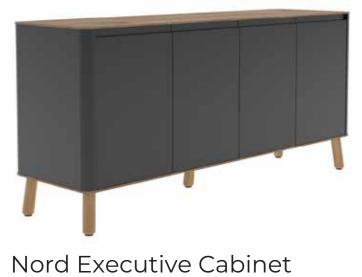

#### **OPERATIONAL SERIES**

Nord Executive Desk 180-200x90x75 cm

Nord Executive Side Table 120x50x60 cm

doxa

Nord Coffee Table 60x60x42 cm 100x60x42 cm

-PARTNER-

**IN DESIGN** 

Design Solutions