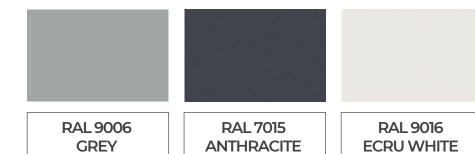

TIONS |               |
|--------------------------------------|---------------|
|                                      | DX Color 18mm |
|                                      | Melamine 30mm |
|                                      | Melamine 18mm |





#### Nord Workstation for Six People







W:142 cm

| DX Color 18mm | WORKSTATIONS TABLE | THICKNESS OPTIONS |               |
|---------------|--------------------|-------------------|---------------|
|               |                    |                   | DX Color 18mm |

Melamine 30mm

Melamine 18mm



#### SURFACE MATERIAL

#### MELAMINE COLORS







**MAPLE** 



MARBELLA CHERRY



**EVEREST** 







**ACACIA** 





TRABZON OAK



MILANO WALNUT





**ARYA** 



NAGANO OAK





CABANA



ANTHRACITE



WHITE



**BLACK** 





DxColor MDF Powder Coating is a dry solid paint that cures at low temperatures and can be applied to wood-based surfaces. DxColor, a product that respects human health, does not contain harmful components such as solvents, mercury and lead.

#### LEG COLORS

#### **ELECTROSTATIC PAINT**



#### MASSIVE COLORS



# 

#### Factory

Merkez Mh. Sakaldöken Mevkii, Çaydeğirmeni / Devrek Zonguldak / TÜRKİYE

T: +90 372 594 58 02 F: +90 372 594 46 62

#### Export

Barbaros Mh. Halk Cd. No: 5 Yenisahra / Ataşehir İstanbul / TÜRKİYE

T: +90 216 324 65 94-95 F: +90 216 472 53 84

www.doxa.com.tr

info@doxa.com.tr

f g doxa

#### PARTNER-PDESIGN

Innovative
Design Solutions



Product catalogue