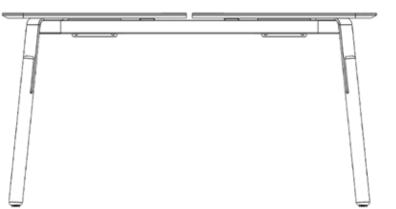

#### **OPERATIONAL SERIES**

Drawing

Nord Desk 120-140-160-180x80x75 cm

Nord Desk (with modesty panel) 120-140-160-180x80x75 cm

Nord Desk with Immobile Side Table 120-140-160-180x80x75 cm

Nord Side Table 128x50x60 cm