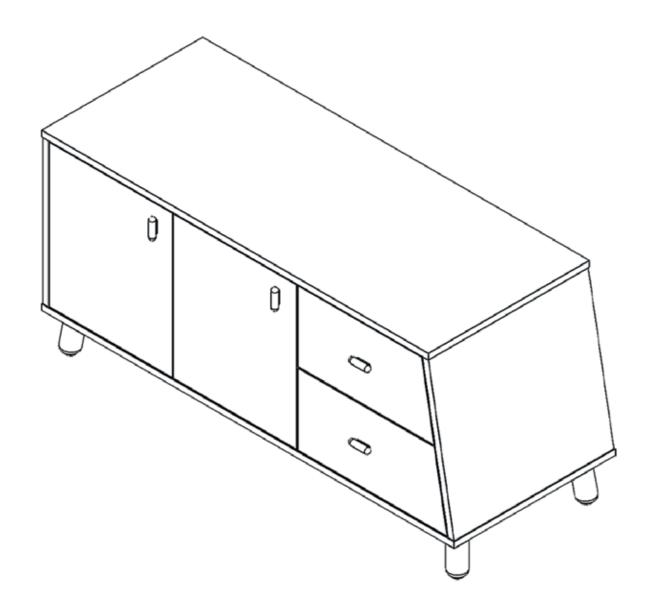

#### **OPERATIONAL SERIES**

Drawing

Nord Desk 120-140-160-180x80x75 cm

Nord Desk (with modesty panel) 120-140-160-180x80x75 cm

Nord Desk with Immobile Side Table 120-140-160-180x80x75 cm

Nord Side Table 128x50x60 cm

Innovative

Nord Meeting Table 210x110x75 cm 260x115x75 cm

120-140-160x142x75 cm

Nord Workstation for Four People 240-280-320x142x75 cm

Nord Workstation for Six People 360-420-480x142x75 cm

Technically, it has an extremely fast and practical assembly setup. Optional spacer systems are designed to vary according to any needs. While showing a respectful approach to the ecosystem with its strong foot structure, it offers a simple and strong design.