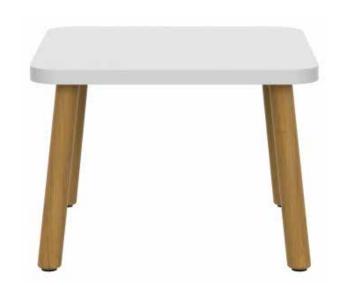

#### Nord Coffee Table

W:60 cm

| COFFEE TABLE THICKNESS OPTIONS |               |
|--------------------------------|---------------|
|                                | DX Color 18mm |
|                                | Melamine 30mm |
|                                | Melamine 18mm |