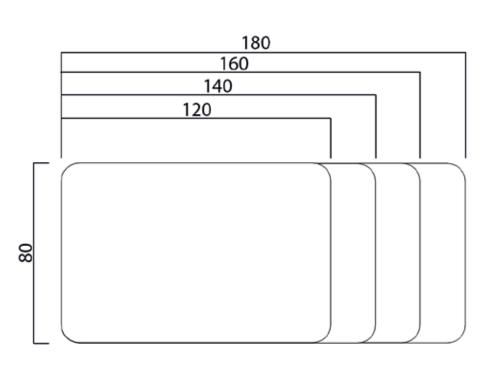

#### **OPERATIONAL SERIES**

Drawing

Nord Desk 120-140-160-180x80x75 cm

Nord Desk (with modesty panel) 120-140-160-180x80x75 cm

Nord Desk with Immobile Side Table 120-140-160-180x80x75 cm

Nord Side Table 128x50x60 cm