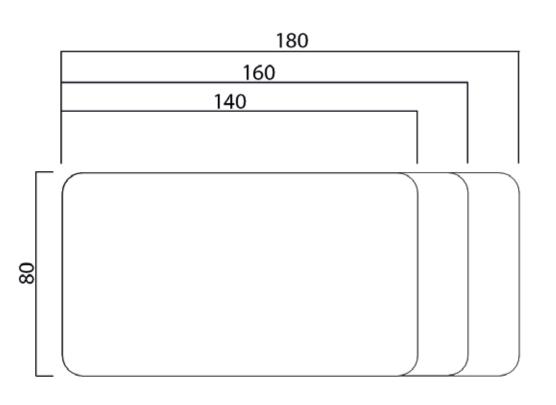

#### **OPERATIONAL SERIES**

Drawing

Nord Desk 120-140-160-180x80x75 cm

Nord Desk (with modesty panel) 120-140-160-180x80x75 cm

Nord Desk with Immobile Side Table 120-140-160-180x80x75 cm

Nord Side Table 128x50x60 cm