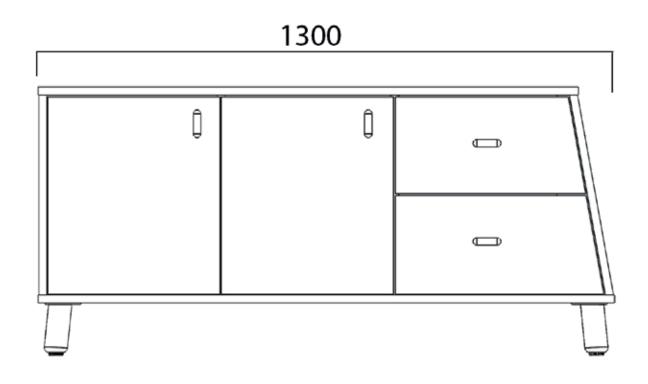

#### **OPERATIONAL SERIES**

Drawing

Nord Desk 120-140-160-180x80x75 cm

Nord Desk (with modesty panel) 120-140-160-180x80x75 cm

Nord Desk with Immobile Side Table 120-140-160-180x80x75 cm

Nord Side Table 128x50x60 cm

Innovative

Nord Meeting Table 210x110x75 cm 260x115x75 cm

120-140-160x142x75 cm

Nord Workstation for Four People 240-280-320x142x75 cm

Nord Workstation for Six People 360-420-480x142x75 cm

Technically, it has an extremely fast and practical assembly setup. Optional spacer systems are designed to vary according to any needs. While showing a respectful approach to the ecosystem with its strong foot structure, it offers a simple and strong design.