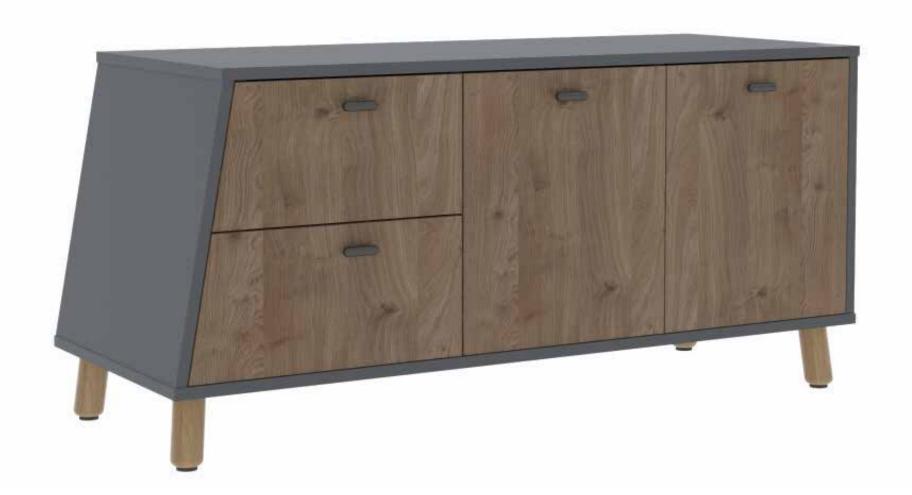

#### **OPERATIONAL SERIES**

Drawing

Nord Desk 120-140-160-180x80x75 cm

Nord Desk (with modesty panel) 120-140-160-180x80x75 cm

Nord Desk with Immobile Side Table 120-140-160-180x80x75 cm

Nord Side Table 128x50x60 cm

Innovative

Nord Meeting Table 210x110x75 cm 260x115x75 cm

120-140-160x142x75 cm

Nord Workstation for Four People 240-280-320x142x75 cm

Nord Workstation for Six People 360-420-480x142x75 cm

Technically, it has an extremely fast and practical assembly setup. Optional spacer systems are designed to vary according to any needs. While showing a respectful approach to the ecosystem with its strong foot structure, it offers a simple and strong design.