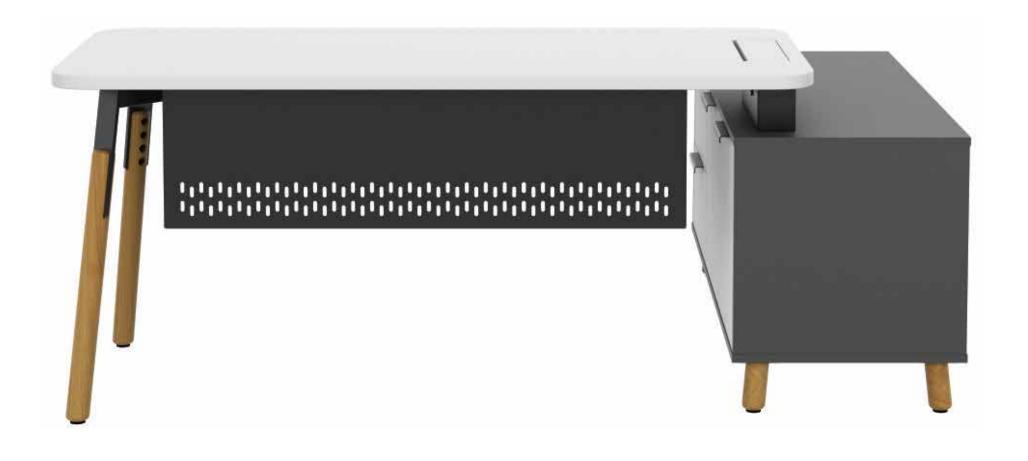

#### **OPERATIONAL SERIES**

Drawing

Nord Desk 120-140-160-180x80x75 cm

Nord Desk (with modesty panel) 120-140-160-180x80x75 cm

Nord Desk with Immobile Side Table 120-140-160-180x80x75 cm

Nord Side Table 128x50x60 cm

#### Nord Desk

| DESK THICKNESS OPTIONS |               |
|------------------------|---------------|
|                        | DX Color 18mm |
|                        | Melamine 30mm |
|                        | Melamine 18mm |