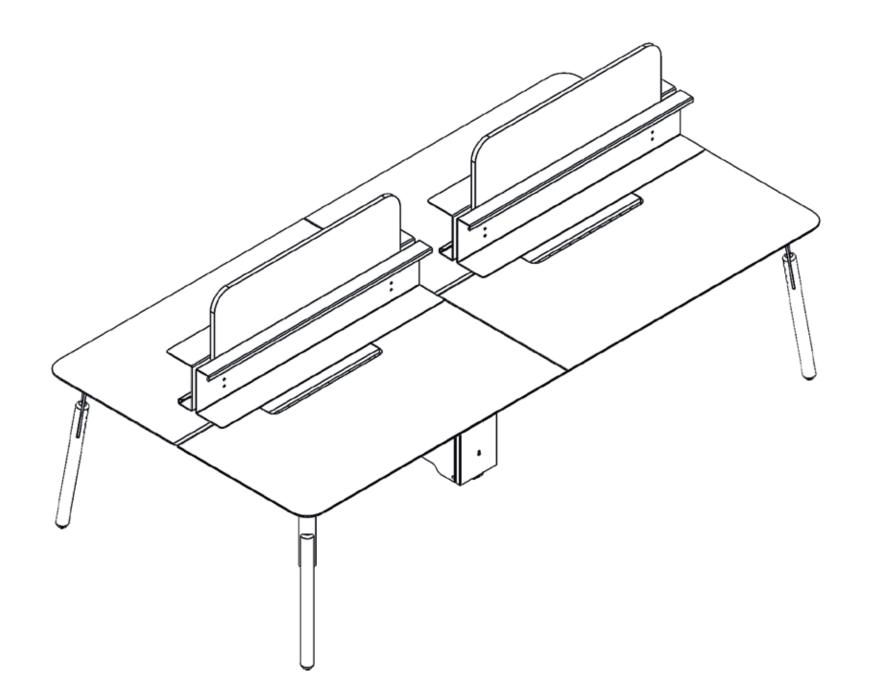

Innovative

Nord Meeting Table 210x110x75 cm 260x115x75 cm

120-140-160x142x75 cm

Nord Workstation for Four People 240-280-320x142x75 cm

Nord Workstation for Six People 360-420-480x142x75 cm

Technically, it has an extremely fast and practical assembly setup. Optional spacer systems are designed to vary according to any needs. While showing a respectful approach to the ecosystem with its strong foot structure, it offers a simple and strong design.

#### Nord Workstation for Two People

W:142 cm

| WORKSTATIONS TABLE THICKNESS OPTIONS |               |
|--------------------------------------|---------------|
|                                      | DX Color 18mm |
|                                      | Melamine 30mm |
|                                      | Melamine 18mm |