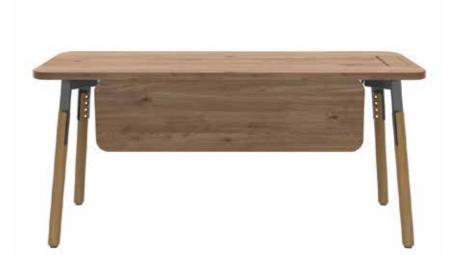

#### **OPERATIONAL SERIES**

Drawing

Nord Desk 120-140-160-180x80x75 cm

Nord Desk (with modesty panel) 120-140-160-180x80x75 cm

Nord Desk with Immobile Side Table 120-140-160-180x80x75 cm

Nord Side Table 128x50x60 cm

#### Nord Desk

| DESK THICKNESS OPTIONS |               |
|------------------------|---------------|
|                        | DX Color 18mm |
|                        | Melamine 30mm |
|                        | Melamine 18mm |