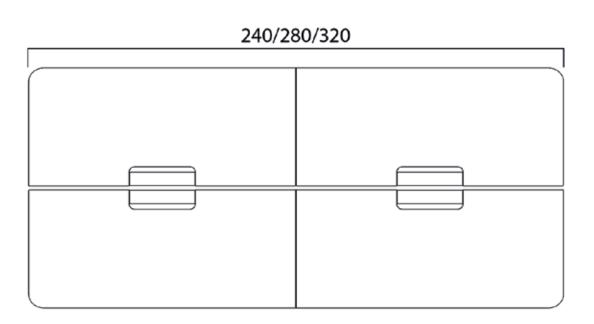

#### Nord Workstation for Four People

| WORKSTATIONS TABLE THICKNESS OPTIONS |               |
|--------------------------------------|---------------|
|                                      | DX Color 18mm |
|                                      | Melamine 30mm |
|                                      | Melamine 18mm |