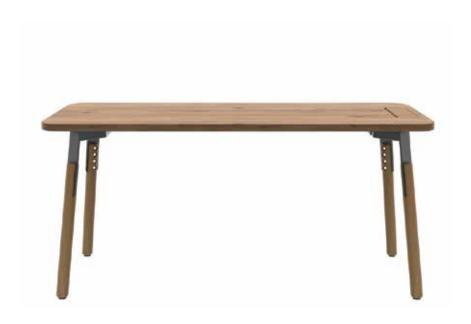

#### **OPERATIONAL SERIES**

Drawing

Nord Desk 120-140-160-180x80x75 cm

Nord Desk (with modesty panel) 120-140-160-180x80x75 cm

Nord Desk with Immobile Side Table 120-140-160-180x80x75 cm

Nord Side Table 128x50x60 cm

#### Nord Desk

| DESK THICKNESS OPTIONS |               |
|------------------------|---------------|
|                        | DX Color 18mm |
|                        | Melamine 30mm |
|                        | Melamine 18mm |