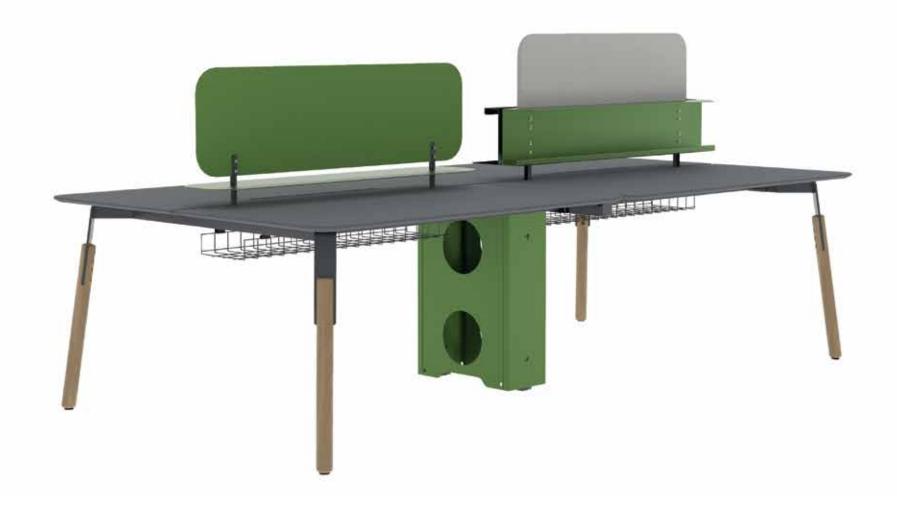

Innovative

Nord Meeting Table 210x110x75 cm 260x115x75 cm

120-140-160x142x75 cm

Nord Workstation for Four People 240-280-320x142x75 cm

Nord Workstation for Six People 360-420-480x142x75 cm

Technically, it has an extremely fast and practical assembly setup. Optional spacer systems are designed to vary according to any needs. While showing a respectful approach to the ecosystem with its strong foot structure, it offers a simple and strong design.

#### Nord Workstation for Two People

W:142 cm

| WORKSTATIONS TABLE THICKNESS OPTIONS |               |
|--------------------------------------|---------------|
|                                      | DX Color 18mm |
|                                      | Melamine 30mm |
|                                      | Melamine 18mm |

#### Nord Workstation for Four People

| WORKSTATIONS TABLE THICKNESS OPTIONS |               |
|--------------------------------------|---------------|
|                                      | DX Color 18mm |
|                                      | Melamine 30mm |
|                                      | Melamine 18mm |

#### Nord Workstation for Six People

W:142 cm

| DX Color 18mm | WORKSTATIONS TABLE | THICKNESS OPTIONS |               |
|---------------|--------------------|-------------------|---------------|
|               |                    |                   | DX Color 18mm |