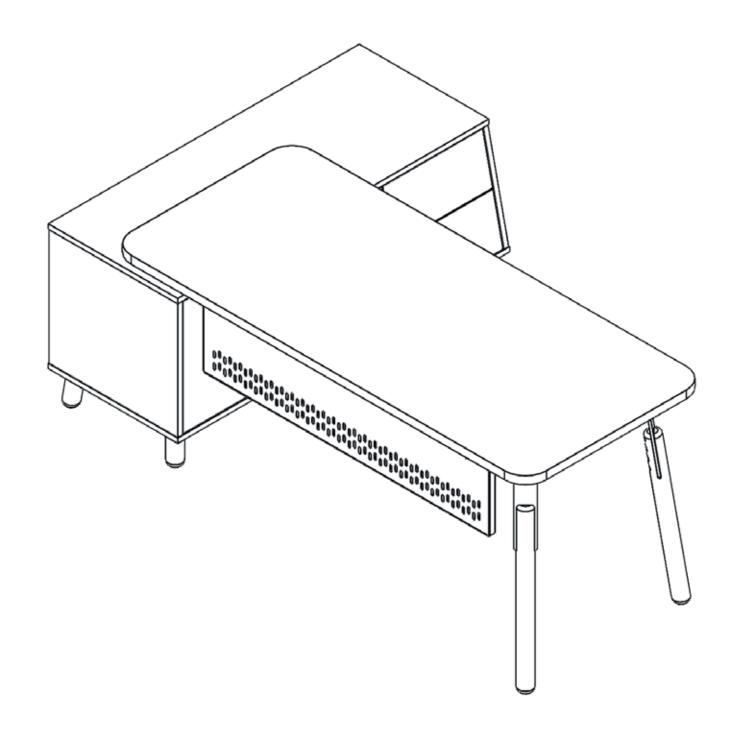

#### **OPERATIONAL SERIES**

Drawing

Nord Desk 120-140-160-180x80x75 cm

Nord Desk (with modesty panel) 120-140-160-180x80x75 cm

Nord Desk with Immobile Side Table 120-140-160-180x80x75 cm

Nord Side Table 128x50x60 cm

#### Nord Desk

| DESK THICKNESS OPTIONS |               |
|------------------------|---------------|
|                        | DX Color 18mm |
|                        | Melamine 30mm |
|                        | Melamine 18mm |