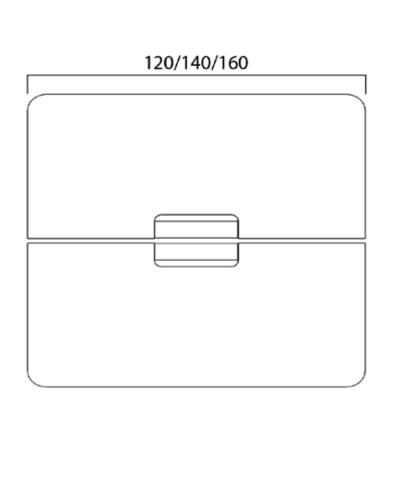

#### **OPERATIONAL SERIES**

Drawing

Nord Desk 120-140-160-180x80x75 cm

Nord Desk (with modesty panel) 120-140-160-180x80x75 cm

Nord Desk with Immobile Side Table 120-140-160-180x80x75 cm

Nord Side Table 128x50x60 cm