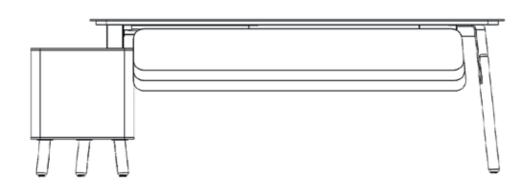

#### **OPERATIONAL SERIES**

Nord Executive Desk 180-200x90x75 cm

Nord Executive Side Table 120x50x60 cm

doxa

Nord Coffee Table 60x60x42 cm 100x60x42 cm

-PARTNER-

**IN DESIGN** 

Design Solutions

#### Nord Executive Desk

EXECUTIVE DESK THICKNESS OPTION

Melamine 18+8mm