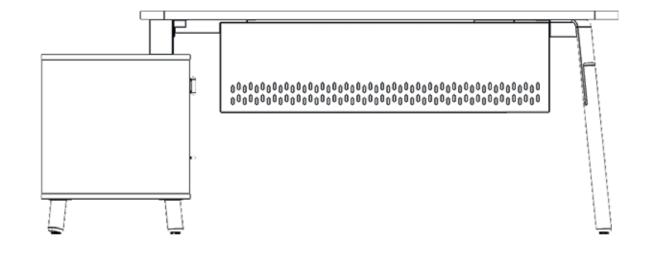

#### **OPERATIONAL SERIES**

Drawing

Nord Desk 120-140-160-180x80x75 cm

Nord Desk (with modesty panel) 120-140-160-180x80x75 cm

Nord Desk with Immobile Side Table 120-140-160-180x80x75 cm

Nord Side Table 128x50x60 cm

Innovative

Nord Meeting Table 210x110x75 cm 260x115x75 cm

120-140-160x142x75 cm

Nord Workstation for Four People 240-280-320x142x75 cm

Nord Workstation for Six People 360-420-480x142x75 cm

Technically, it has an extremely fast and practical assembly setup. Optional spacer systems are designed to vary according to any needs. While showing a respectful approach to the ecosystem with its strong foot structure, it offers a simple and strong design.