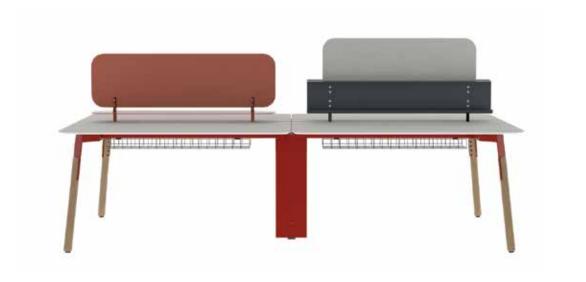

#### Nord Workstation for Four People

| WORKSTATIONS TABLE THICKNESS OPTIONS |               |
|--------------------------------------|---------------|
|                                      | DX Color 18mm |
|                                      | Melamine 30mm |
|                                      | Melamine 18mm |

#### Nord Workstation for Six People

W:142 cm

| DX Color 18mm | WORKSTATIONS TABLE | THICKNESS OPTIONS |               |
|---------------|--------------------|-------------------|---------------|
|               |                    |                   | DX Color 18mm |

Melamine 30mm

Melamine 18mm