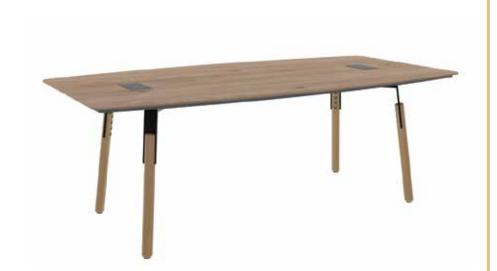

#### **OPERATIONAL SERIES**

Nord Executive Desk 180-200x90x75 cm

Nord Executive Side Table 120x50x60 cm

doxa

Nord Coffee Table 60x60x42 cm 100x60x42 cm

-PARTNER-

**IN DESIGN** 

Design Solutions

Innovative

Nord Meeting Table 210x110x75 cm 260x115x75 cm

120-140-160x142x75 cm

Nord Workstation for Four People 240-280-320x142x75 cm

Nord Workstation for Six People 360-420-480x142x75 cm

Technically, it has an extremely fast and practical assembly setup. Optional spacer systems are designed to vary according to any needs. While showing a respectful approach to the ecosystem with its strong foot structure, it offers a simple and strong design.