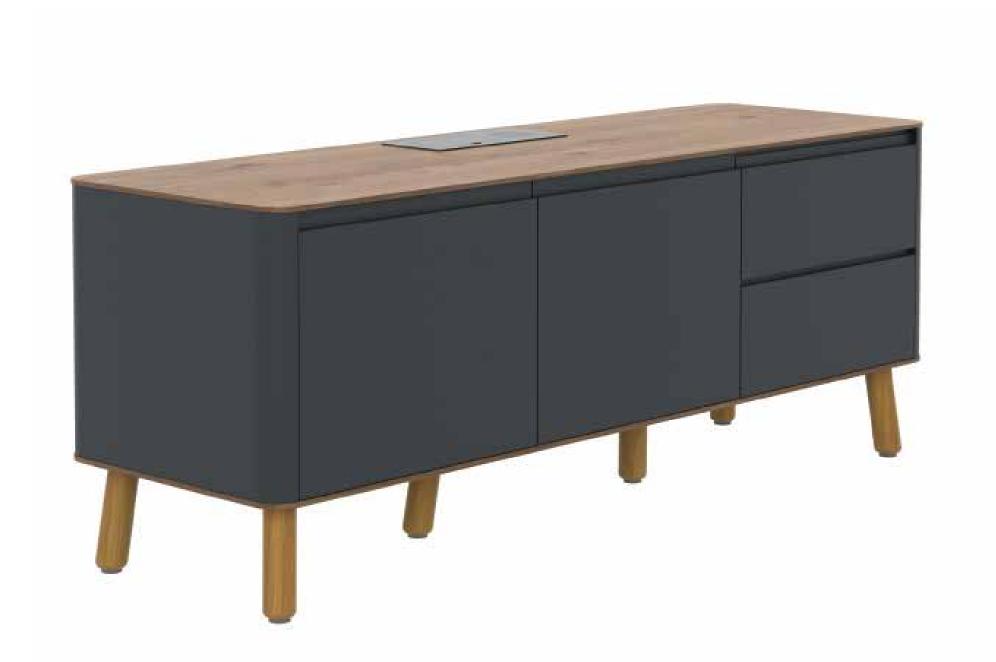

. While showing a respectful approach to the ecosystem with its strong foot structure, it offers a simple and strong design.







#### Nord Desk









| DESK THICKNESS OPTIONS |               |
|------------------------|---------------|
|                        | DX Color 18mm |
|                        | Melamine 30mm |
|                        | Melamine 18mm |



#### Nord Desk with Immobile Side Table









| DESK THICKNESS OPTIONS |               |
|------------------------|---------------|
|                        | DX Color 18mm |
|                        | Melamine 30mm |
|                        | Melamine 18mm |



#### Nord Side Table







W:50 cm



#### Nord Executive Desk









EXECUTIVE DESK THICKNESS OPTION

Melamine 18+8mm



#### Nord Executive Side Table







W:50 cm





#### Nord Coffee Table





W:60 cm



| COFFEE TABLE THICKNESS OPTIONS |               |
|--------------------------------|---------------|
|                                | DX Color 18mm |
|                                | Melamine 30mm |
|                                | Melamine 18mm |



#### Nord Workstation for Two People







W:142 cm



| WORKSTATIONS TABLE THICKNESS OPTIONS |               |
|--------------------------------------|---------------|
|                                      | DX Color 18mm |
|                                      | Melamine 30mm |
|                                      | Melamine 18mm |



#### Nord Workstation for Four People









| WORKSTATIONS TABLE THICKNESS OPTIONS |               |
|-------------------------------------