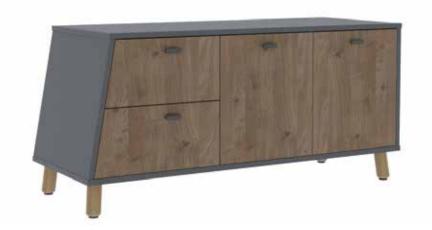

#### Nord Coffee Table

W:60 cm

| COFFEE TABLE THICKNESS OPTIONS |               |
|--------------------------------|---------------|
|                                | DX Color 18mm |
|                                | Melamine 30mm |
|                                | Melamine 18mm |