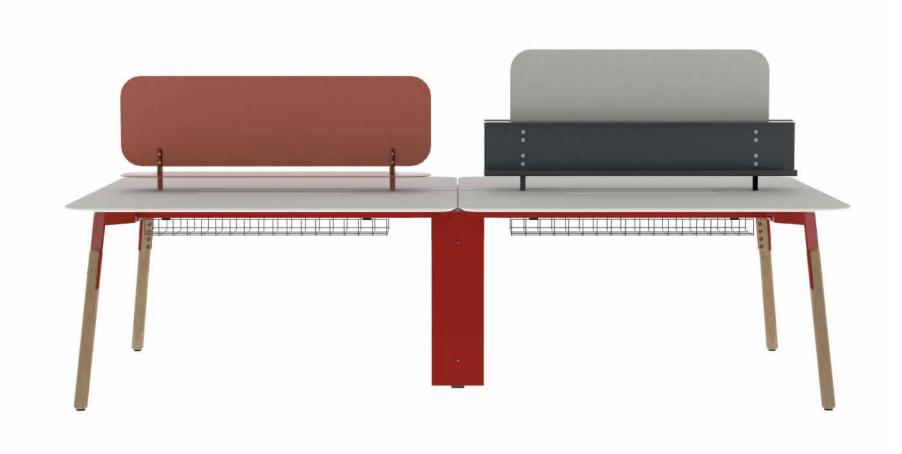

#### **OPERATIONAL SERIES**

Drawing

Nord Desk 120-140-160-180x80x75 cm

Nord Desk (with modesty panel) 120-140-160-180x80x75 cm

Nord Desk with Immobile Side Table 120-140-160-180x80x75 cm

Nord Side Table 128x50x60 cm

Innovative

Nord Meeting Table 210x110x75 cm 260x115x75 cm

120-140-160x142x75 cm

Nord Workstation for Four People 240-280-320x142x75 cm

Nord Workstation for Six People 360-420-480x142x75 cm

Technically, it has an extremely fast and practical assembly setup. Optional spacer systems are designed to vary according to any needs. While showing a respectful approach to the ecosystem with its strong foot structure, it offers a simple and strong design.