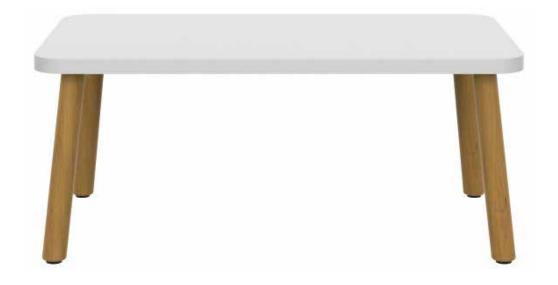

#### Nord Coffee Table

W:60 cm

| COFFEE TABLE THICKNESS OPTIONS |               |
|--------------------------------|---------------|
|                                | DX Color 18mm |
|                                | Melamine 30mm |
|                                | Melamine 18mm |