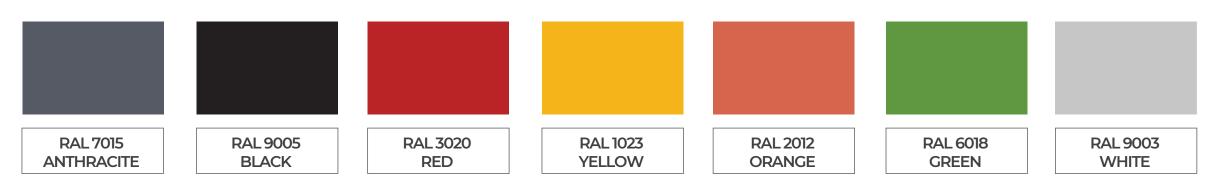

le







W:142 cm

| DX Color 18mm | WORKSTATIONS TABLE | THICKNESS OPTIONS |               |
|---------------|--------------------|-------------------|---------------|
|               |                    |                   | DX Color 18mm |

Melamine 30mm

Melamine 18mm



#### SURFACE MATERIAL

#### MELAMINE COLORS







**MAPLE** 



MARBELLA CHERRY



**EVEREST** 







**ACACIA** 





TRABZON OAK



MILANO WALNUT





**ARYA** 



NAGANO OAK





CABANA



ANTHRACITE



WHITE



**BLACK** 





DxColor MDF Powder Coating is a dry solid paint that cures at low temperatures and can be applied to wood-based surfaces. DxColor, a product that respects human health, does not contain harmful components such as solvents, mercury and lead.

#### LEG COLORS

#### **ELECTROSTATIC PAINT**



#### MASSIVE COLORS



# 

#### Factory

Merkez Mh. Sakaldöken Mevkii, Çaydeğirmeni / Devrek Zonguldak / TÜRKİYE

T: +90 372 594 58 02 F: +90 372 594 46 62

#### Export

Barbaros Mh. Halk Cd. No: 5 Yenisahra / Ataşehir İstanbul / TÜRKİYE

T: +90 216 324 65 94-95 F: +90 216 472 53 84

www.doxa.com.tr

info@doxa.com.tr

f g doxa

#### PARTNER-PDESIGN

Innovative
Design Solutions



Product catalogue