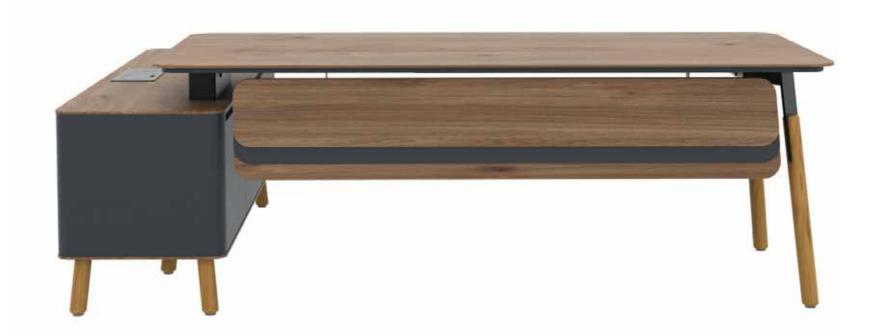

#### **OPERATIONAL SERIES**

Nord Executive Desk 180-200x90x75 cm

Nord Executive Side Table 120x50x60 cm

doxa

Nord Coffee Table 60x60x42 cm 100x60x42 cm

-PARTNER-

**IN DESIGN** 

Design Solutions

#### Nord Executive Desk

EXECUTIVE DESK THICKNESS OPTION

Melamine 18+8mm