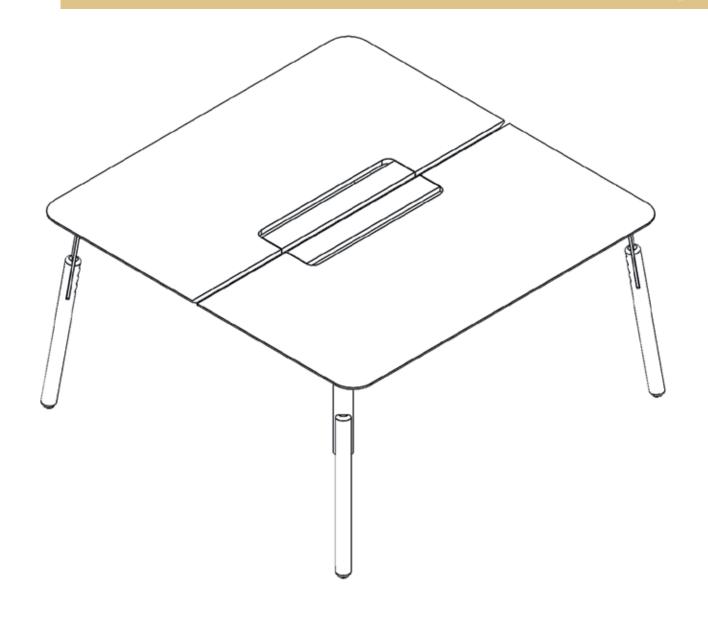

#### **OPERATIONAL SERIES**

Drawing

Nord Desk 120-140-160-180x80x75 cm

Nord Desk (with modesty panel) 120-140-160-180x80x75 cm

Nord Desk with Immobile Side Table 120-140-160-180x80x75 cm

Nord Side Table 128x50x60 cm