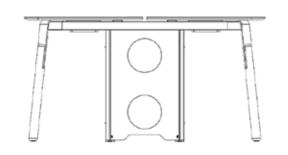

Innovative

Nord Meeting Table 210x110x75 cm 260x115x75 cm

120-140-160x142x75 cm

Nord Workstation for Four People 240-280-320x142x75 cm

Nord Workstation for Six People 360-420-480x142x75 cm

Technically, it has an extremely fast and practical assembly setup. Optional spacer systems are designed to vary according to any needs. While showing a respectful approach to the ecosystem with its strong foot structure, it offers a simple and strong design.