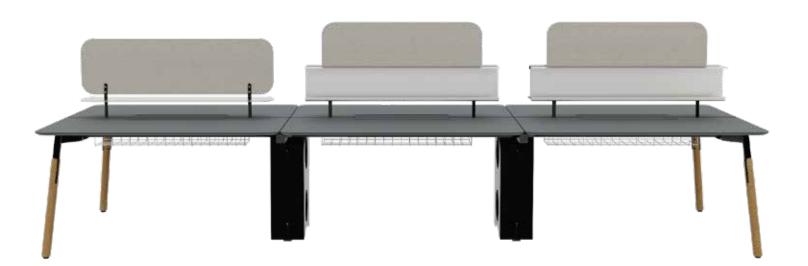

#### **OPERATIONAL SERIES**

Drawing

Nord Desk 120-140-160-180x80x75 cm

Nord Desk (with modesty panel) 120-140-160-180x80x75 cm

Nord Desk with Immobile Side Table 120-140-160-180x80x75 cm

Nord Side Table 128x50x60 cm

Innovative

Nord Meeting Table 210x110x75 cm 260x115x75 cm

120-140-160x142x75 cm

Nord Workstation for Four People 240-280-320x142x75 cm

Nord Workstation for Six People 360-420-480x142x75 cm

Technically, it has an extremely fast and practical assembly setup. Optional spacer systems are designed to vary according to any needs. While showing a respectful approach to the ecosystem with its strong foot structure, it offers a simple and strong design.

#### Nord Workstation for Two People

W:142 cm

| WORKSTATIONS TABLE THICKNESS OPTIONS |               |
|--------------------------------------|---------------|
|                                      | DX Color 18mm |
|                                      | Melamine 30mm |
|                                      | Melamine 18mm |