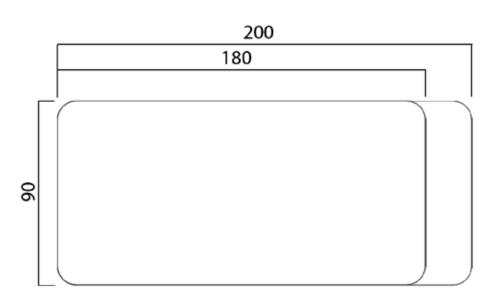

#### **OPERATIONAL SERIES**

Nord Executive Desk 180-200x90x75 cm

Nord Executive Side Table 120x50x60 cm

doxa

Nord Coffee Table 60x60x42 cm 100x60x42 cm

-PARTNER-

**IN DESIGN** 

Design Solutions

#### Nord Executive Desk

EXECUTIVE DESK THICKNESS OPTION

Melamine 18+8mm