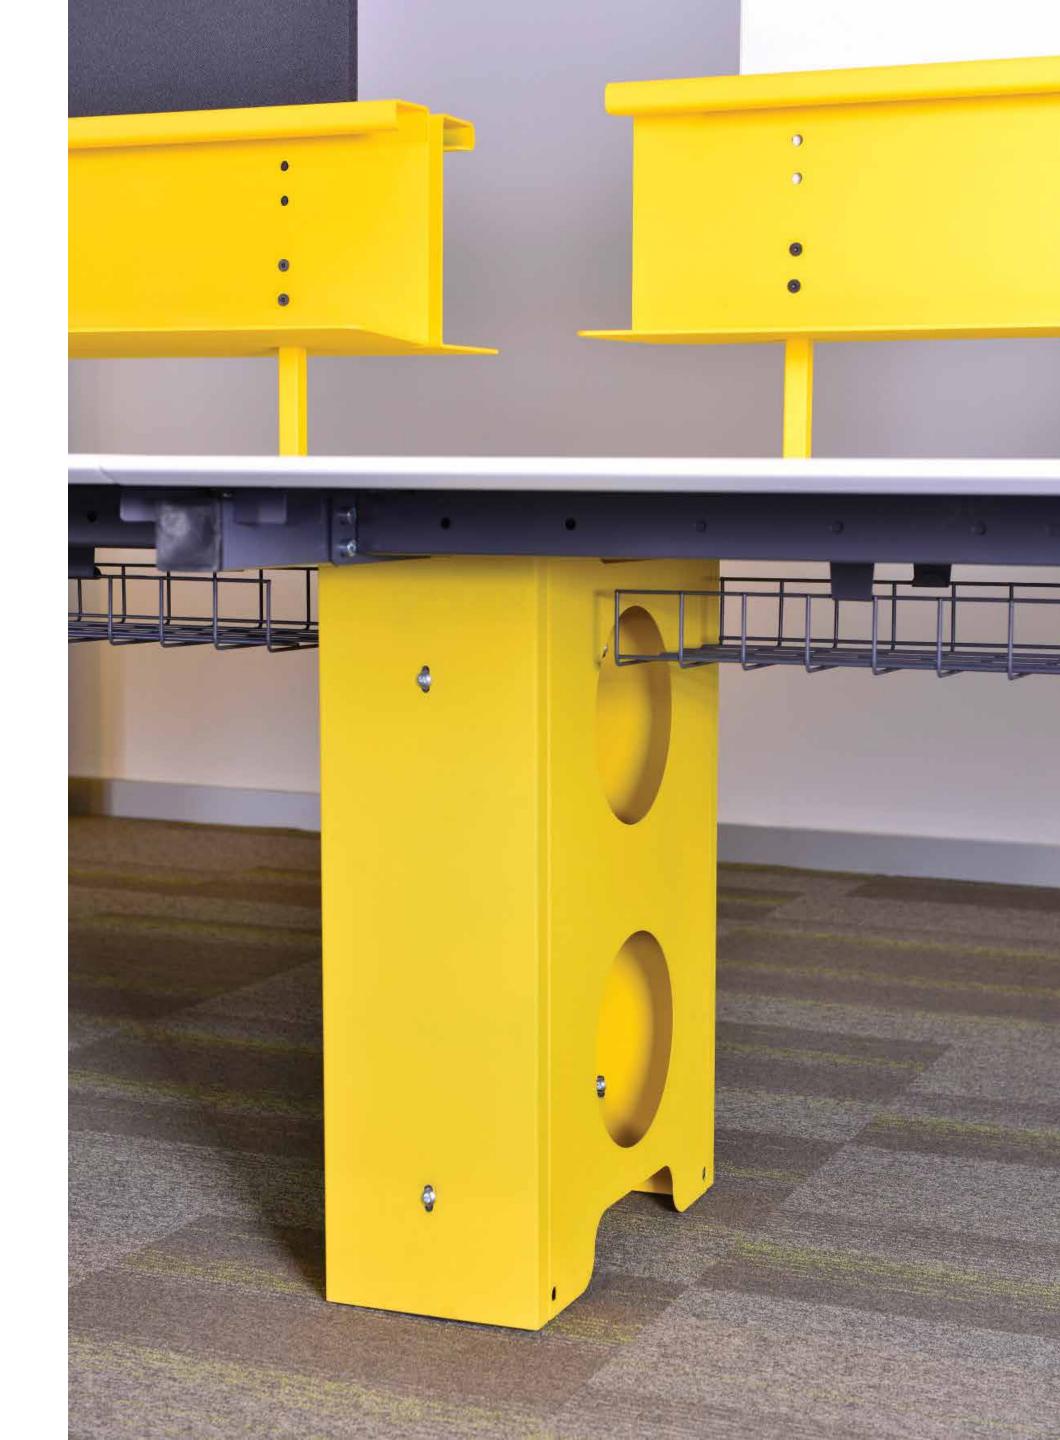

Innovative

Nord Meeting Table 210x110x75 cm 260x115x75 cm

120-140-160x142x75 cm

Nord Workstation for Four People 240-280-320x142x75 cm

Nord Workstation for Six People 360-420-480x142x75 cm

Technically, it has an extremely fast and practical assembly setup. Optional spacer systems are designed to vary according to any needs. While showing a respectful approach to the ecosystem with its strong foot structure, it offers a simple and strong design.

#### MASSIVE COLORS