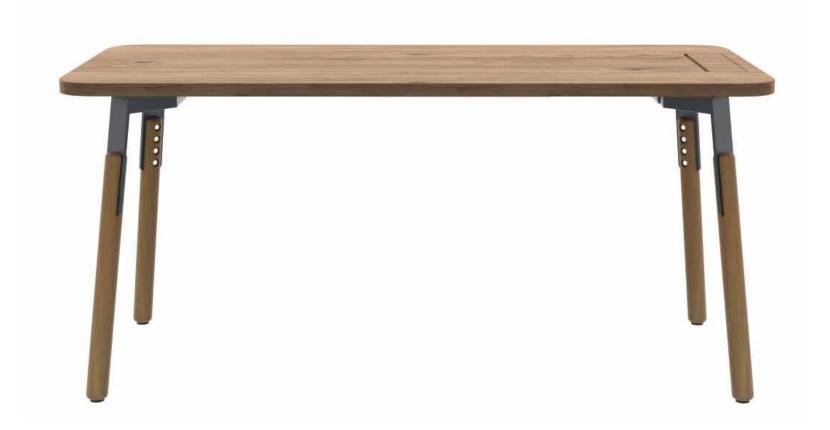

## 

Drawing

The product takes its name from the direction facing the north star, and means the opposite of the south. Wherever you are in the world, the north guides us to find our way. Setting off from this point, we designed a working platform which has to be positioned in the center of the office. We define this product as a working platform. We created a strong balance by combining the natural massive structure and another metal material with a unique detail. A platform that can be integrated quickly and into many projects by making independent desks or multiple workspaces. It is a flexible structure that can be changed into either a high table, a meeting table or an executive table. Characteristic footing and its harmony with many colors and components create a mechanism that will build their own unique workspaces for the users. It will create a harmonious balance in architecture and interior and make its presence felt strongly.