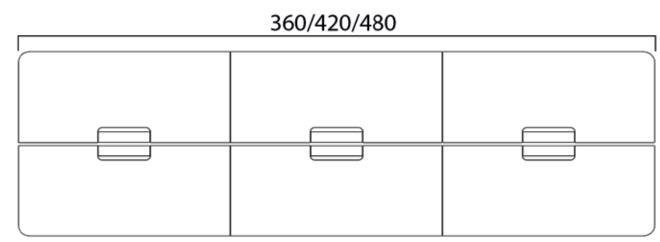

#### Nord Workstation for Six People

W:142 cm

| DX Color 18mm | WORKSTATIONS TABLE | THICKNESS OPTIONS |               |
|---------------|--------------------|-------------------|---------------|
|               |                    |                   | DX Color 18mm |

Melamine 30mm

Melamine 18mm