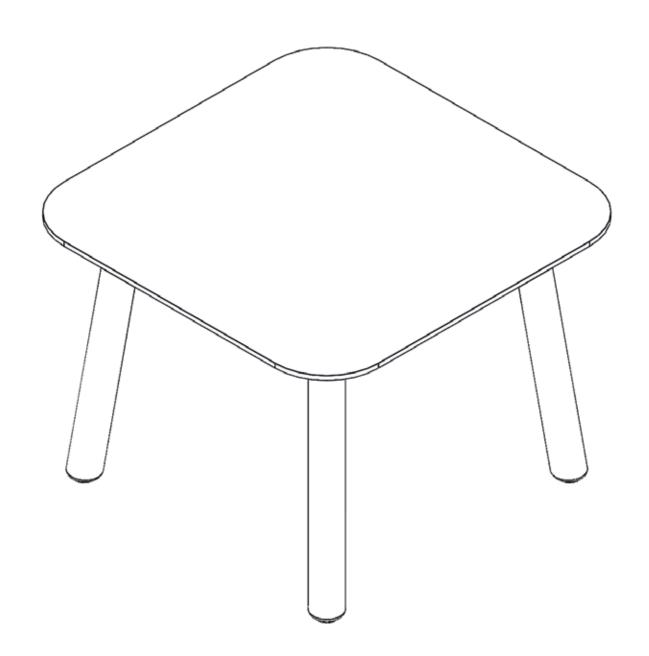

#### Nord Coffee Table

W:60 cm

| COFFEE TABLE THICKNESS OPTIONS |               |
|--------------------------------|---------------|
|                                | DX Color 18mm |
|                                | Melamine 30mm |
|                                | Melamine 18mm |