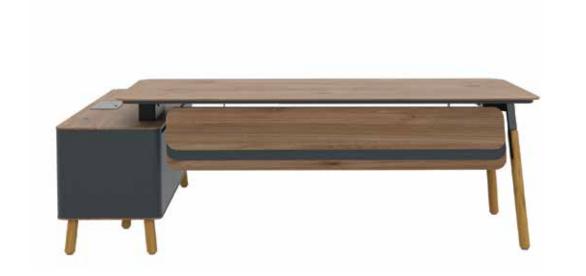

## 

Drawing

The product takes its name from the direction facing the north star, and means the opposite of the south. Wherever you are in the world, the north guides us to find our way. Setting off from this point, we designed a working platform which has to be positioned in the center of the office. We define this product as a working platform. We created a strong balance by combining the natural massive structure and another metal material with a unique detail. A platform that can be integrated quickly and into many projects by making independent desks or multiple workspaces. It is a flexible structure that can be changed into either a high table, a meeting table or an executive table. Characteristic footing and its harmony with many colors and components create a mechanism that will build their own unique workspaces for the users. It will create a harmonious balance in architecture and interior and make its presence felt strongly.

#### **OPERATIONAL SERIES**

Drawing

Nord Desk 120-140-160-180x80x75 cm

Nord Desk (with modesty panel) 120-140-160-180x80x75 cm

Nord Desk with Immobile Side Table 120-140-160-180x80x75 cm

Nord Side Table 128x50x60 cm