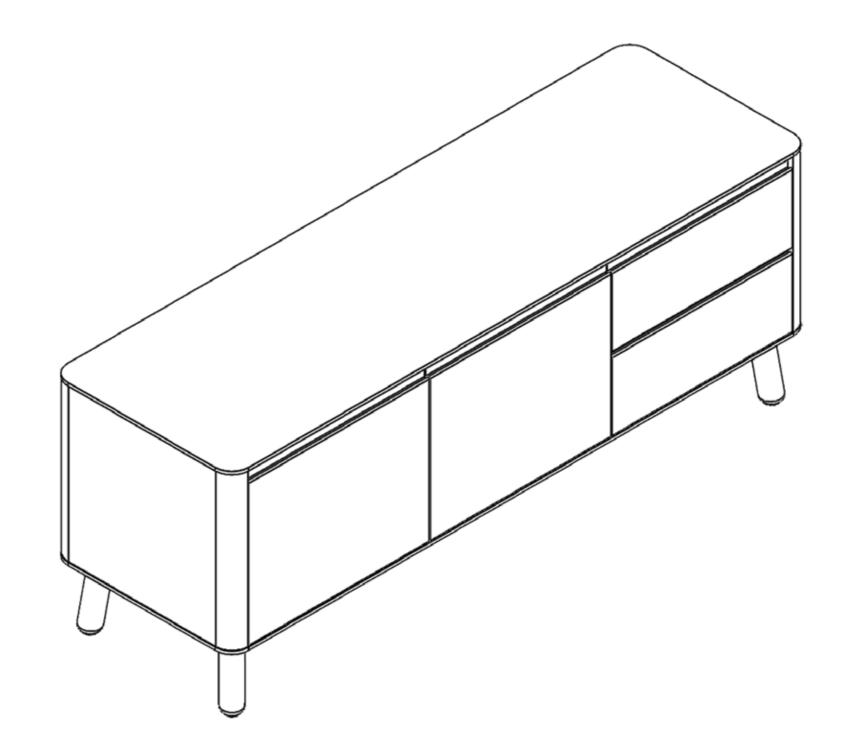

ds. While showing a respectful approach to the ecosystem with its strong foot structure, it offers a simple and strong design.







#### Nord Desk









| DESK THICKNESS OPTIONS |               |
|------------------------|---------------|
|                        | DX Color 18mm |
|                        | Melamine 30mm |
|                        | Melamine 18mm |



#### Nord Desk with Immobile Side Table









| DESK THICKNESS OPTIONS |               |
|------------------------|---------------|
|                        | DX Color 18mm |
|                        | Melamine 30mm |
|                        | Melamine 18mm |



#### Nord Side Table







W:50 cm



#### Nord Executive Desk









EXECUTIVE DESK THICKNESS OPTION

Melamine 18+8mm



#### Nord Executive Side Table







W:50 cm





#### Nord Coffee Table





W:60 cm



| COFFEE TABLE THICKNESS OPTIONS |               |
|--------------------------------|---------------|
|                                | DX Color 18mm |
|                                | Melamine 30mm |
|                                | Melamine 18mm |



#### Nord Workstation for Two People







W:142 cm



| WORKSTATIONS TABLE THICKNESS OPTIONS |               |
|--------------------------------------|---------------|
|                                      | DX Color 18mm |
|                                      | Melamine 30mm |
|                                      | Melamine 18mm |



#### Nord Workstation for Four People









| WORKSTATIONS TABLE THICKNESS OPTIONS |               |
|-----------------------------------