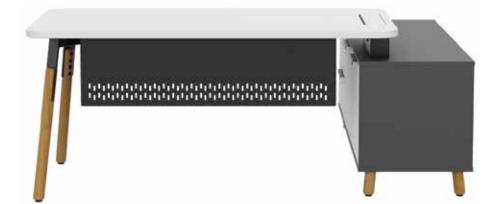

#### **OPERATIONAL SERIES**

Nord Executive Desk 180-200x90x75 cm

Nord Executive Side Table 120x50x60 cm

doxa

Nord Coffee Table 60x60x42 cm 100x60x42 cm

-PARTNER-

**IN DESIGN** 

Design Solutions

#### Nord Executive Desk

EXECUTIVE DESK THICKNESS OPTION

Melamine 18+8mm