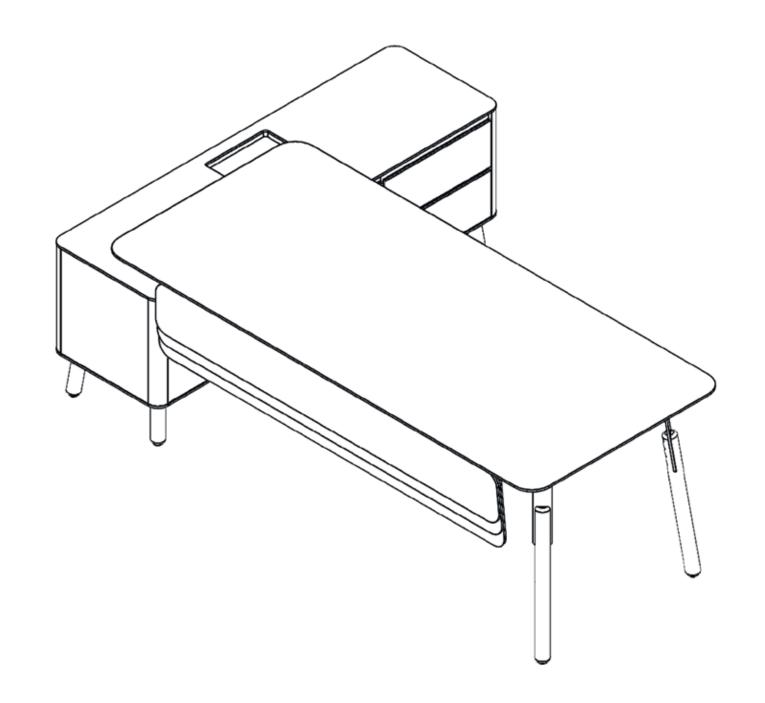

#### **OPERATIONAL SERIES**

Nord Executive Desk 180-200x90x75 cm

Nord Executive Side Table 120x50x60 cm

doxa

Nord Coffee Table 60x60x42 cm 100x60x42 cm

-PARTNER-

**IN DESIGN** 

Design Solutions

#### Nord Executive Desk

EXECUTIVE DESK THICKNESS OPTION

Melamine 18+8mm