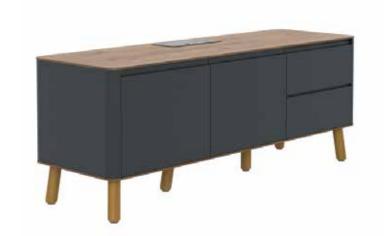

#### **OPERATIONAL SERIES**

Nord Executive Desk 180-200x90x75 cm

Nord Executive Side Table 120x50x60 cm

doxa

Nord Coffee Table 60x60x42 cm 100x60x42 cm

-PARTNER-

**IN DESIGN** 

Design Solutions