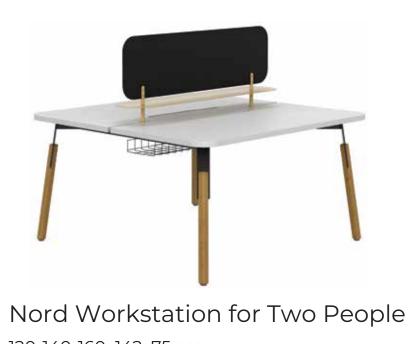

#### Nord Workstation for Two People

W:142 cm

| WORKSTATIONS TABLE THICKNESS OPTIONS |               |
|--------------------------------------|---------------|
|                                      | DX Color 18mm |
|                                      | Melamine 30mm |
|                                      | Melamine 18mm |