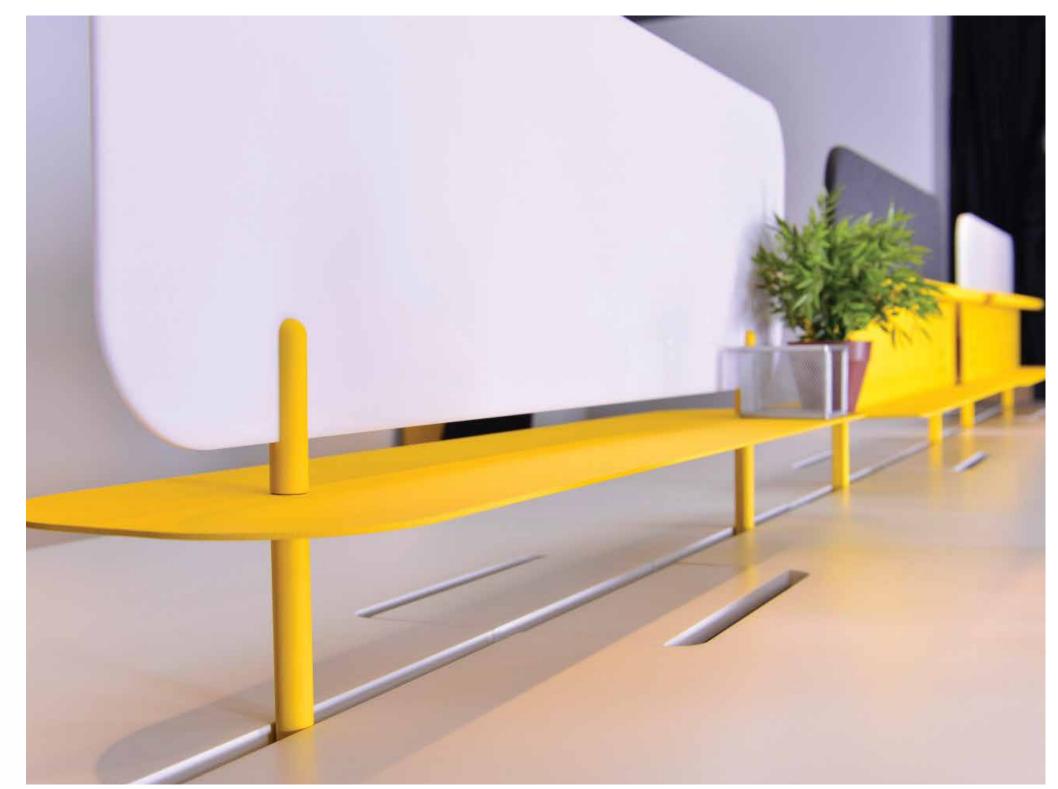

Innovative

Nord Meeting Table 210x110x75 cm 260x115x75 cm

120-140-160x142x75 cm

Nord Workstation for Four People 240-280-320x142x75 cm

Nord Workstation for Six People 360-420-480x142x75 cm

Technically, it has an extremely fast and practical assembly setup. Optional spacer systems are designed to vary according to any needs. While showing a respectful approach to the ecosystem with its strong foot structure, it offers a simple and strong design.