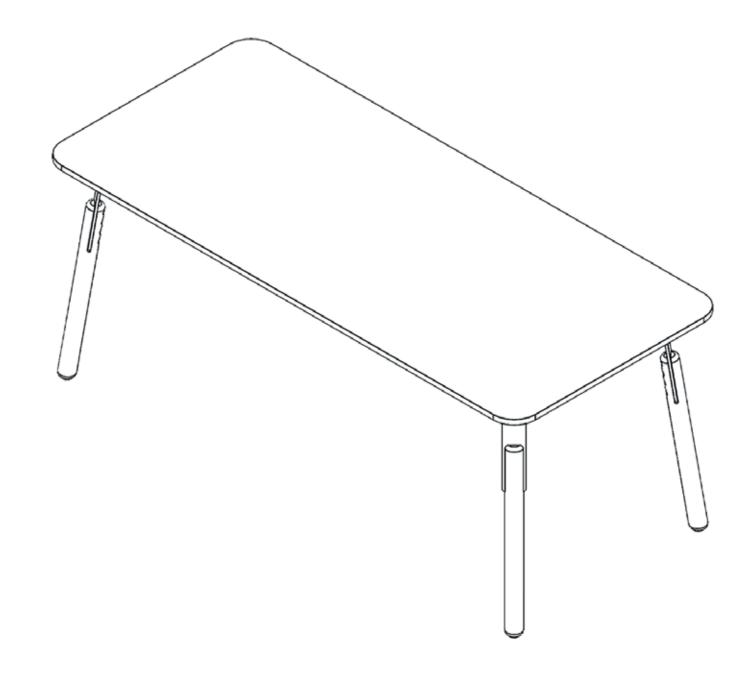

#### **OPERATIONAL SERIES**

Drawing

Nord Desk 120-140-160-180x80x75 cm

Nord Desk (with modesty panel) 120-140-160-180x80x75 cm

Nord Desk with Immobile Side Table 120-140-160-180x80x75 cm

Nord Side Table 128x50x60 cm