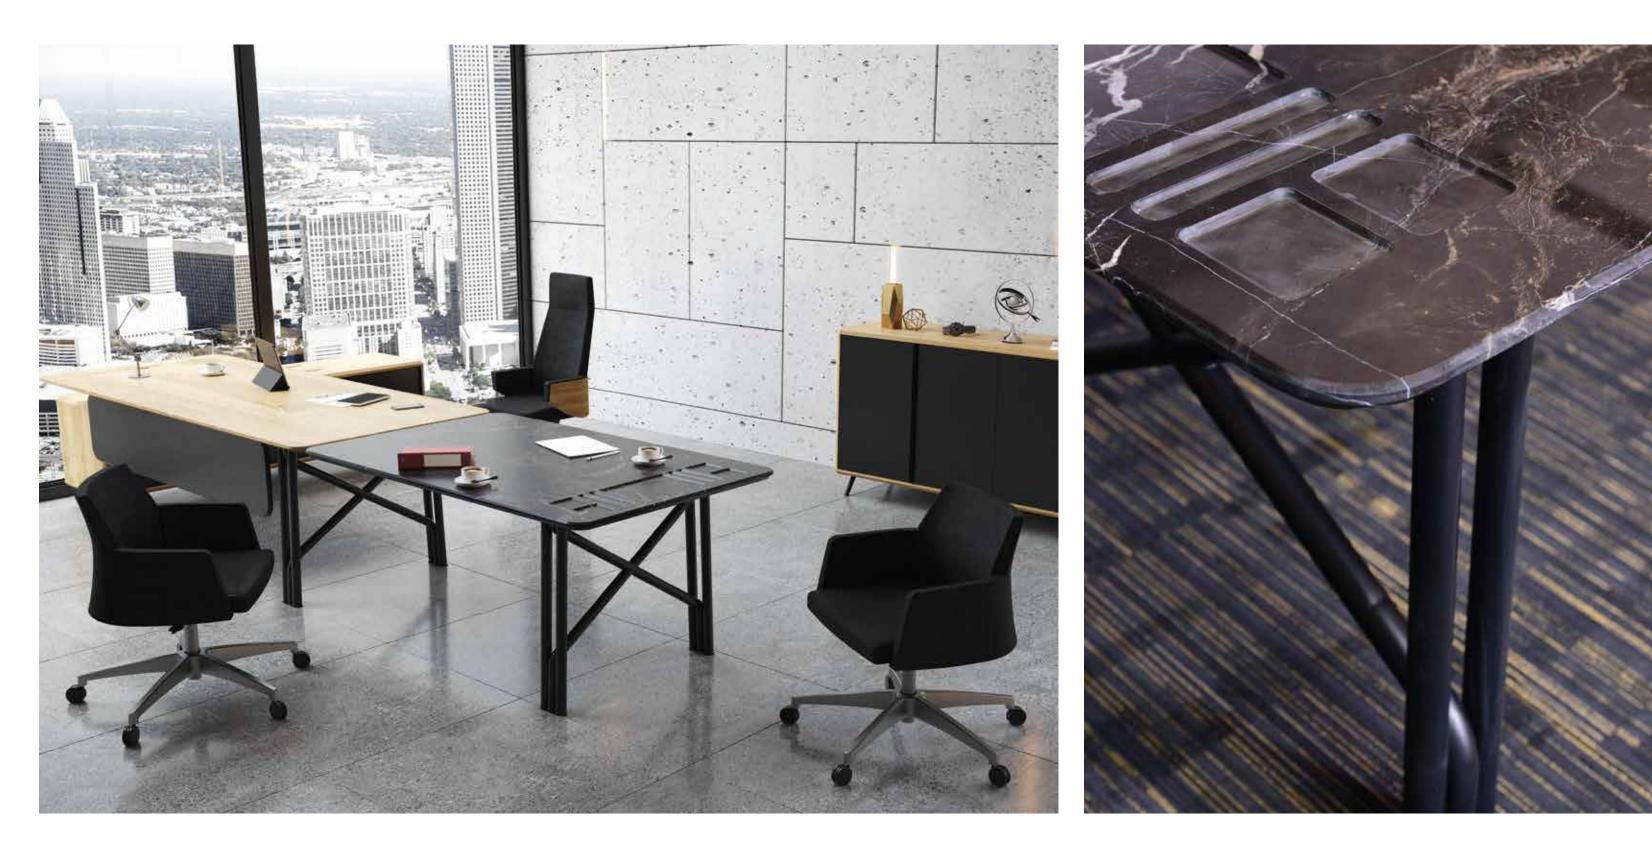

#### DESK THICKNESS OPTION

⇒ 30mm Massive & DX Color & Marble

### DESK THICKNESS OPTION

⇒ 30mm Massive & DX Color & Marble