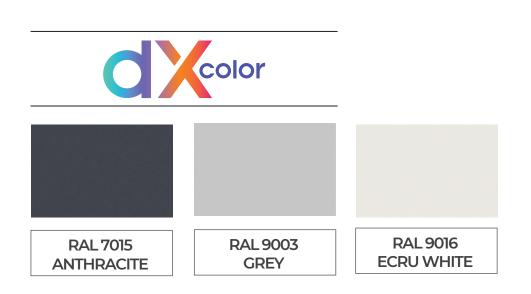

#### MASSIVE COLORS

#### MARBLE COLORS

**CARRARA WHITE** GALAXY BROWN

RAL 7015 ANTHRACITE

DxColor MDF Powder Coating is a dry solid paint that cures at low temperatures and can be applied to wood-based surfaces. DxColor, a product that respects human health, does not contain harmful components such as solvents, mercury and lead.