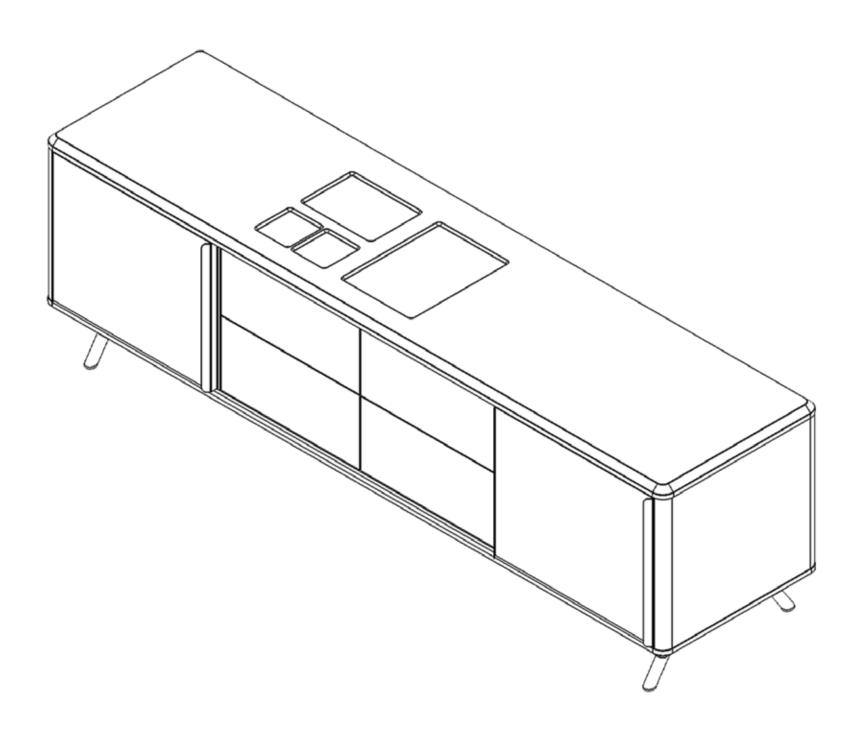

color choices.

#### Ozan Sinan Tığlıoğlu











Massive











Varnish

Electrification Soft Closing Push&Open Door





Exe-Z Desk 220-240-260-100x75 cm



Exe-Z Desk with Immobile Side Table 220-240-260x100x75 cm





Exe-Z Additional Module 120-140-160x100x75 cm















F

Door



Massive

Electrostatic Powder Paint

DX Color Marble Electrification Soft Closing Push&Open

Scratch Resistant Varnish

### VIP SERIES



Exe-Z Side Table 200x51x60 cm



Exe-Z Coffee Table

60-80x60x42 cm 100x80x42 cm











#### EXE-Z Desk













### EXE-Z Desk with Immobile Side Table







10



#### DESK THICKNESS OPTION

⇒ 30mm Massive & DX Color & Marble



### EXE-Z Marble Module







### DESK THICKNESS OPTION

⇒ 30mm Massive & DX Color & Marble





### EXE-Z Side Table





200



W:50 cm





### EXE-Z Coffee Table





99





#### COFFFEE TABLE THICKNESS OPTION

*30mm Massive & DX Color & Marble* 









### EXE-Z Cabinet





W:50 cm







#### SURFACE MATERIAL

#### MASSIVE COLORS



#### MARBLE COLORS





**CARRARA WHITE** GALAXY BROWN



RAL 7015 ANTHRACITE



DxColor MDF Powder Coating is a dry solid paint that cures at low temperatures and can be applied to wood-based surfaces. DxColor, a product that respects human health, does not contain harmful components such as solvents, mercury and lead.

#### LEG COLORS

#### **ELECTROSTATIC POWDER PAINT**



#### Factory

Merkez Mh. Sakaldöken Mevkii, Çaydeğirmeni / Devrek Zonguldak / TÜRKİYE

T: +90 372 594 58 02 F: +90 372 594 46 62

#### Export

Barbaros Mh. Halk Cd. No: 5 Yenisahra / Ataşehir İst