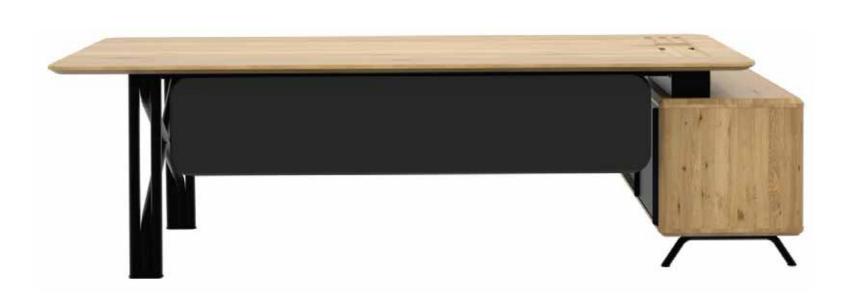

was transferred to the lines - the abstracted image of a human figure carrying the weight of the world with both hands. The steel table leg demonstrats form and functionality as well as strength. The feeling of full and emptiness creates a different perspective from different angles. The blunt corners on the table surface and feet are based on the idea that nothing in the world is sharp. The masterfully combined metal construction reveals a younger and more dynamic design language of the intersections. While the table leg structure offers us many different options, the interlocking leg design will provide a visual richness with color choices.

#### Ozan Sinan Tığlıoğlu











Massive











Varnish

Electrification Soft Closing Push&Open Door





Exe-Z Desk 220-240-260-100x75 cm



Exe-Z Desk with Immobile Side Table 220-240-260x100x75 cm





Exe-Z Additional Module 120-140-160x100x75 cm















F

Door



Massive

Electrostatic Powder Paint

DX Color Marble Electrification Soft Closing Push&Open

Scratch Resistant Varnish

### VIP SERIES



Exe-Z Side Table 200x51x60 cm



Exe-Z Coffee Table

60-80x60x42 cm 100x80x42 cm











#### EXE-Z Desk













### EXE-Z Desk with Immobile Side Table







10



#### DESK THICKNESS OPTION

⇒ 30mm Massive & DX Color & Marble



### EXE-Z Marble Module







### DESK THICKNESS OPTION

⇒ 30mm Massive & DX Color & Marble





### EXE-Z Side Table





200



W:50 cm





### EXE-Z Coffee Table





99





#### COFFFEE TABLE THICKNESS OPTION

*30mm Massive & DX Color & Marble* 









### EXE-Z Cabinet