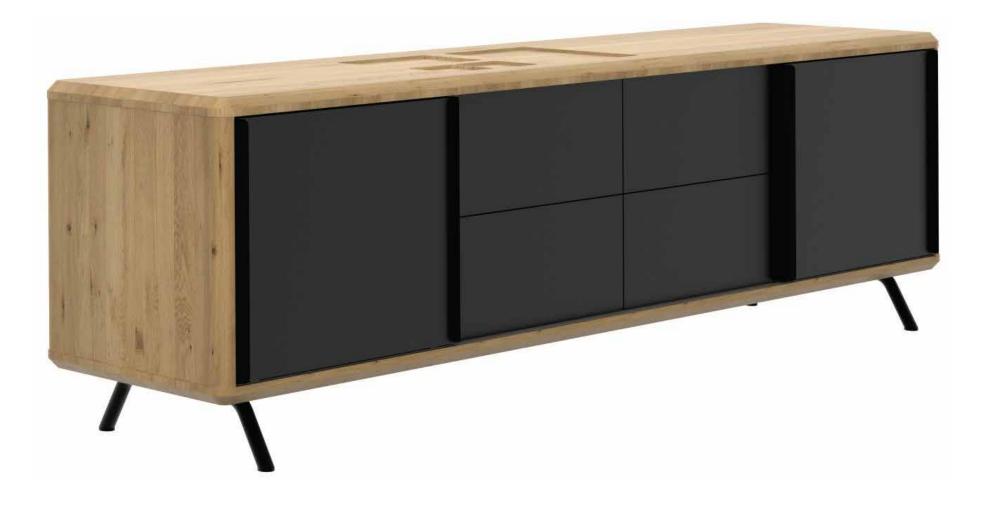

olor choices.

#### Ozan Sinan Tığlıoğlu











Massive











Varnish

Electrification Soft Closing Push&Open Door





Exe-Z Desk 220-240-260-100x75 cm



Exe-Z Desk with Immobile Side Table 220-240-260x100x75 cm





Exe-Z Additional Module 120-140-160x100x75 cm















F

Door



Massive

Electrostatic Powder Paint

DX Color Marble Electrification Soft Closing Push&Open

Scratch Resistant Varnish

### VIP SERIES



Exe-Z Side Table 200x51x60 cm



Exe-Z Coffee Table

60-80x60x42 cm 100x80x42 cm











#### EXE-Z Desk













### EXE-Z Desk with Immobile Side Table







10



#### DESK THICKNESS OPTION

⇒ 30mm Massive & DX Color & Marble



### EXE-Z Marble Module







### DESK THICKNESS OPTION

⇒ 30mm Massive & DX Color & Marble





### EXE-Z Side Table





200



W:50 cm





### EXE-Z Coffee Table





99





#### COFFFEE TABLE THICKNESS OPTION

*30mm Massive & DX Color & Marble* 









### EXE-Z Cabinet





W:50 cm







#### SURFACE MATERIAL

#### MASSIVE COLORS



#### MARBLE COLORS





**CARRARA WHITE** GALAXY BROWN



RAL 7015 ANTHRACITE



DxColor MDF Powder Coating is a dry solid paint that cures at low temperatures and can be applied to wood-based surfaces. DxColor, a product that respects human health, does not contain harmful components such as solvents, mercury and lead.

#### LEG COLORS

#### **ELECTROSTATIC POWDER PAINT**



#### Factory

Merkez Mh. Sakaldöken Mevkii, Çaydeğirmeni / Devrek Zonguldak / TÜRKİYE

T: +90 372 594 58 02 F: +90 372 594 46 62

#### Export

Barbaros Mh. Halk Cd. No: 5 Yenisahra / Ataşehir İstan