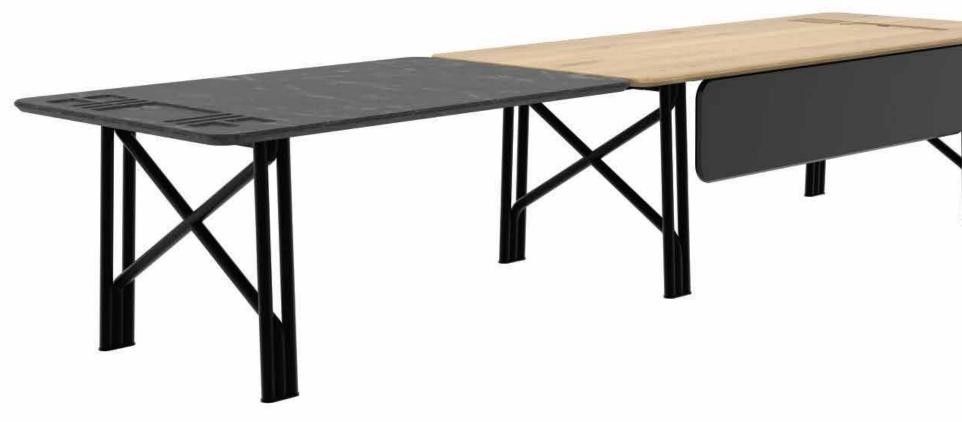

rs us many different options, the interlocking leg design will provide a visual richness with color choices.

#### Ozan Sinan Tığlıoğlu











Massive











Varnish

Electrification Soft Closing Push&Open Door





Exe-Z Desk 220-240-260-100x75 cm



Exe-Z Desk with Immobile Side Table 220-240-260x100x75 cm





Exe-Z Additional Module 120-140-160x100x75 cm















F

Door



Massive

Electrostatic Powder Paint

DX Color Marble Electrification Soft Closing Push&Open

Scratch Resistant Varnish

### VIP SERIES



Exe-Z Side Table 200x51x60 cm



Exe-Z Coffee Table

60-80x60x42 cm 100x80x42 cm











#### EXE-Z Desk













### EXE-Z Desk with Immobile Side Table







10



#### DESK THICKNESS OPTION

⇒ 30mm Massive & DX Color & Marble



### EXE-Z Marble Module







### DESK THICKNESS OPTION

⇒ 30mm Massive & DX Color & Marble





### EXE-Z Side Table





200



W:50 cm





### EXE-Z Coffee Table





99





#### COFFFEE TABLE THICKNESS OPTION

*30mm Massive & DX Color & Marble* 









### EXE-Z Cabinet





W:50 cm







#### SURFACE MATERIAL

#### MASSIVE COLORS



#### MARBLE COLORS





**CARRARA WHITE** GALAXY BROWN



RAL 7015 ANTHRACITE



DxColor MDF Powder Coating is a dry solid paint that cures at low temperatures and can be applied to wood-based surfaces. DxColor, a product that respects human health, does not contain harmful components such as solvents, mercury and lead.

#### LEG COLORS

#### **ELECTROSTATIC POWDER PAINT**



#### Factory

Merkez Mh. Sakaldöken Mevkii, Çaydeğirmeni / Devrek Zonguldak / TÜRKİYE

T: +90 372 594