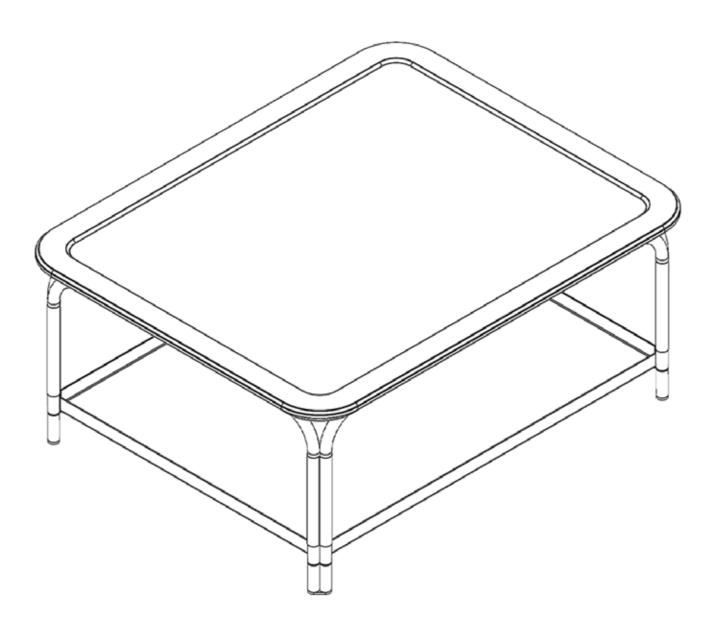

### VIP SERIES

Exe-Z Side Table 200x51x60 cm

Exe-Z Coffee Table

60-80x60x42 cm 100x80x42 cm

### EXE-Z Coffee Table

99

#### COFFFEE TABLE THICKNESS OPTION

*30mm Massive & DX Color & Marble* 