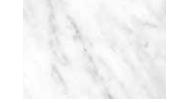

#### MARBLE COLORS

**CARRARA WHITE** GALAXY BROWN

RAL 7015 ANTHRACITE

DxColor MDF Powder Coating is a dry solid paint that cures at low temperatures and can be applied to wood-based surfaces. DxColor, a product that respects human health, does not contain harmful components such as solvents, mercury and lead.