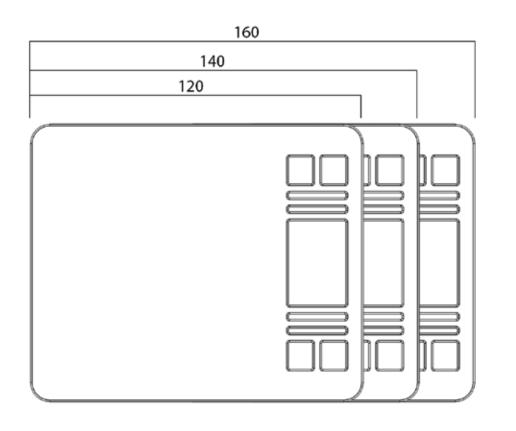

### EXE-Z Marble Module

### DESK THICKNESS OPTION

⇒ 30mm Massive & DX Color & Marble