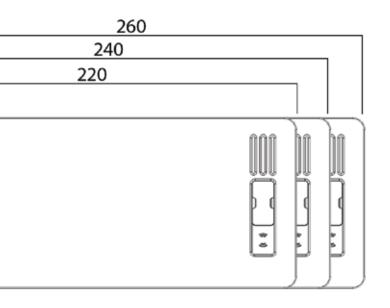

#### Ozan Sinan Tığlıoğlu

Massive

Varnish

Electrification Soft Closing Push&Open Door

Exe-Z Desk 220-240-260-100x75 cm

Exe-Z Desk with Immobile Side Table 220-240-260x100x75 cm

Exe-Z Additional Module 120-140-160x100x75 cm

#### EXE-Z Desk