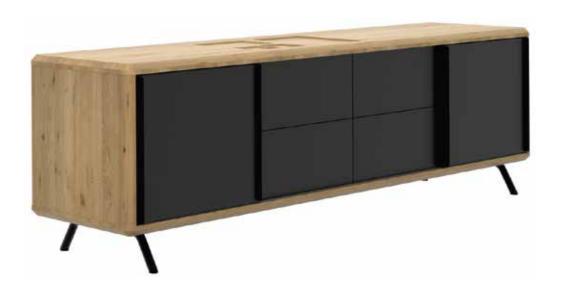

ent angles. The blunt corners on the table surface and feet are based on the idea that nothing in the world is sharp. The masterfully combined metal construction reveals a younger and more dynamic design language of the intersections. While the table leg structure offers us many different options, the interlocking leg design will provide a visual richness with color choices.

#### Ozan Sinan Tığlıoğlu











Massive











Varnish

Electrification Soft Closing Push&Open Door





Exe-Z Desk 220-240-260-100x75 cm



Exe-Z Desk with Immobile Side Table 220-240-260x100x75 cm





Exe-Z Additional Module 120-140-160x100x75 cm















F

Door



Massive

Electrostatic Powder Paint

DX Color Marble Electrification Soft Closing Push&Open

Scratch Resistant Varnish

### VIP SERIES



Exe-Z Side Table 200x51x60 cm



Exe-Z Coffee Table

60-80x60x42 cm 100x80x42 cm











#### EXE-Z Desk













### EXE-Z Desk with Immobile Side Table







10



#### DESK THICKNESS OPTION

⇒ 30mm Massive & DX Color & Marble



### EXE-Z Marble Module







### DESK THICKNESS OPTION

⇒ 30mm Massive & DX Color & Marble





### EXE-Z Side Table





200



W:50 cm





### EXE-Z Coffee Table





99





#### COFFFEE TABLE THICKNESS OPTION

*30mm Massive & DX Color & Marble* 









### EXE-Z Cabinet





W:50 cm







#### SURFACE MATERIAL

#### MASSIVE COLORS



#### MARBLE COLORS





**CARRARA WHITE** GALAXY BROWN



RAL 7015 ANTHRACITE



DxColor MDF Powder Coating is a dry solid paint that cures at low temperatures and can be applied to wood-based surfaces. DxColor,