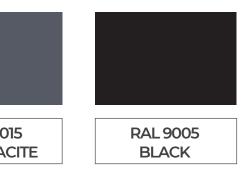

10



#### DESK THICKNESS OPTION

⇒ 30mm Massive & DX Color & Marble



### EXE-Z Marble Module







### DESK THICKNESS OPTION

⇒ 30mm Massive & DX Color & Marble





### EXE-Z Side Table





200



W:50 cm





### EXE-Z Coffee Table





99





#### COFFFEE TABLE THICKNESS OPTION

*30mm Massive & DX Color & Marble* 









### EXE-Z Cabinet





W:50 cm







#### SURFACE MATERIAL

#### MASSIVE COLORS



#### MARBLE COLORS





**CARRARA WHITE** GALAXY BROWN



RAL 7015 ANTHRACITE



DxColor MDF Powder Coating is a dry solid paint that cures at low temperatures and can be applied to wood-based surfaces. DxColor, a product that respects human health, does not contain harmful components such as solvents, mercury and lead.

#### LEG COLORS

#### **ELECTROSTATIC POWDER PAINT**



#### Factory

Merkez Mh. Sakaldöken Mevkii, Çaydeğirmeni / Devrek Zonguldak / TÜRKİYE

T: +90 372 594 58 02 F: +90 372 594 46 62

#### Export

Barbaros Mh. Halk Cd. No: 5 Yenisahra / Ataşehir İstanbul / TÜRKİYE

T: +90 216 324 65 94-95 F: +90 216 472 53 84

info@doxa.com.tr

f y O doxa

#### IN DESIGN Innovative

Design Solutions





Product catalogue