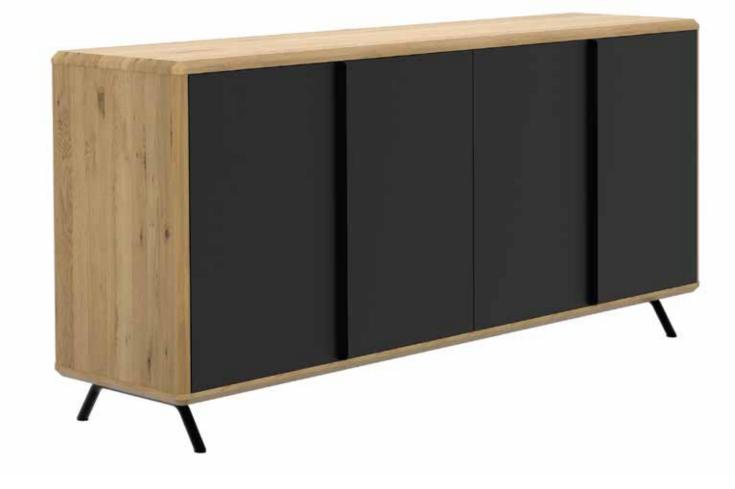

k with Immobile Side Table 220-240-260x100x75 cm





Exe-Z Additional Module 120-140-160x100x75 cm















F

Door



Massive

Electrostatic Powder Paint

DX Color Marble Electrification Soft Closing Push&Open

Scratch Resistant Varnish

### VIP SERIES



Exe-Z Side Table 200x51x60 cm



Exe-Z Coffee Table

60-80x60x42 cm 100x80x42 cm











#### EXE-Z Desk













### EXE-Z Desk with Immobile Side Table







10



#### DESK THICKNESS OPTION

⇒ 30mm Massive & DX Color & Marble



### EXE-Z Marble Module







### DESK THICKNESS OPTION

⇒ 30mm Massive & DX Color & Marble





### EXE-Z Side Table





200



W:50 cm





### EXE-Z Coffee Table





99





#### COFFFEE TABLE THICKNESS OPTION

*30mm Massive & DX Color & Marble* 









### EXE-Z Cabinet





W:50 cm







#### SURFACE MATERIAL

#### MASSIVE COLORS



#### MARBLE COLORS





**CARRARA WHITE** GALAXY BROWN



RAL 7015 ANTHRACITE



DxColor MDF Powder Coating is a dry solid paint that cures at low temperatures and can be applied to wood-based surfaces. DxColor, a product that respects human health, does not contain harmful components such as solvents, mercury and lead.

#### LEG COLORS

#### **ELECTROSTATIC POWDER PAINT**



#### Factory

Merkez Mh. Sakaldöken Mevkii, Çaydeğirmeni / Devrek Zonguldak / TÜRKİYE

T: +90 372 594 58 02 F: +90 372 594 46 62

#### Export

Barbaros Mh. Halk Cd. No: 5 Yenisahra / Ataşehir İstanbul / TÜRKİYE

T: +90 216 324 65 94-95 F: +90 216 472 53 84

info@doxa.com.tr

f y O doxa

#### IN DESIGN Innovative

Design Solutions





Product catalogue