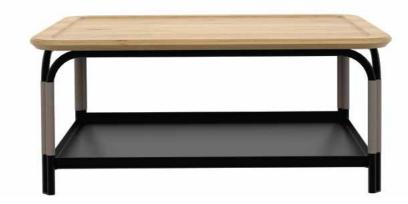

### EXE-Z Coffee Table

99

#### COFFFEE TABLE THICKNESS OPTION

*30mm Massive & DX Color & Marble* 