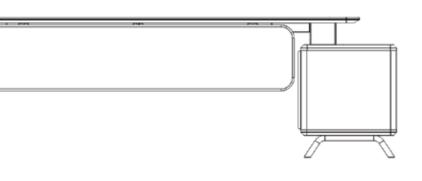

unger and more dynamic design language of the intersections. While the table leg structure offers us many different options, the interlocking leg design will provide a visual richness with color choices.

#### Ozan Sinan Tığlıoğlu











Massive











Varnish

Electrification Soft Closing Push&Open Door





Exe-Z Desk 220-240-260-100x75 cm



Exe-Z Desk with Immobile Side Table 220-240-260x100x75 cm





Exe-Z Additional Module 120-140-160x100x75 cm















F

Door



Massive

Electrostatic Powder Paint

DX Color Marble Electrification Soft Closing Push&Open

Scratch Resistant Varnish

### VIP SERIES



Exe-Z Side Table 200x51x60 cm



Exe-Z Coffee Table

60-80x60x42 cm 100x80x42 cm











#### EXE-Z Desk













### EXE-Z Desk with Immobile Side Table







10



#### DESK THICKNESS OPTION

⇒ 30mm Massive & DX Color & Marble



### EXE-Z Marble Module







### DESK THICKNESS OPTION

⇒ 30mm Massive & DX Color & Marble





### EXE-Z Side Table





200



W:50 cm





### EXE-Z Coffee Table





99





#### COFFFEE TABLE THICKNESS OPTION

*30mm Massive & DX Color & Marble* 









### EXE-Z Cabinet





W:50 cm







#### SURFACE MATERIAL

#### MASSIVE COLORS



#### MARBLE COLORS





**CARRARA WHITE** GALAXY BROWN



RAL 7015 ANTHRACITE



DxColor MDF Powder Coating is a dry solid paint that cures at low temperatures and can be applied to wood-based surfaces. DxColor, a product that respects human health, does not contain harmful components such as solvents, mercury and lead.

#### LEG COLORS

#### **ELECTROSTATIC POWDER PAINT**



#### Fa