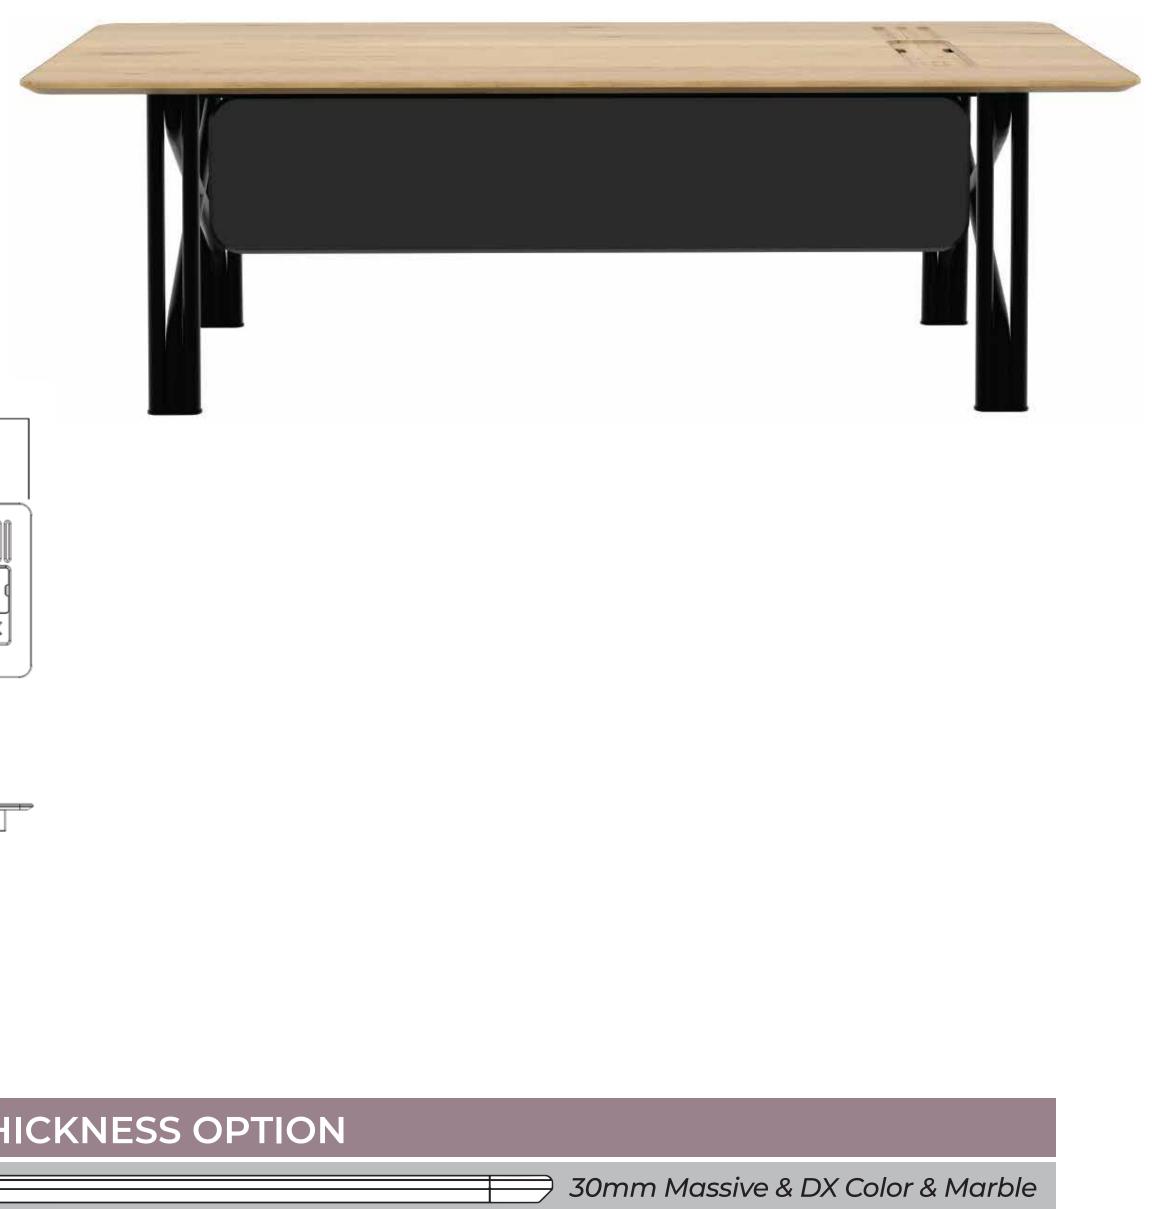

### EXE-Z Coffee Table

99

#### COFFFEE TABLE THICKNESS OPTION

*30mm Massive & DX Color & Marble* 