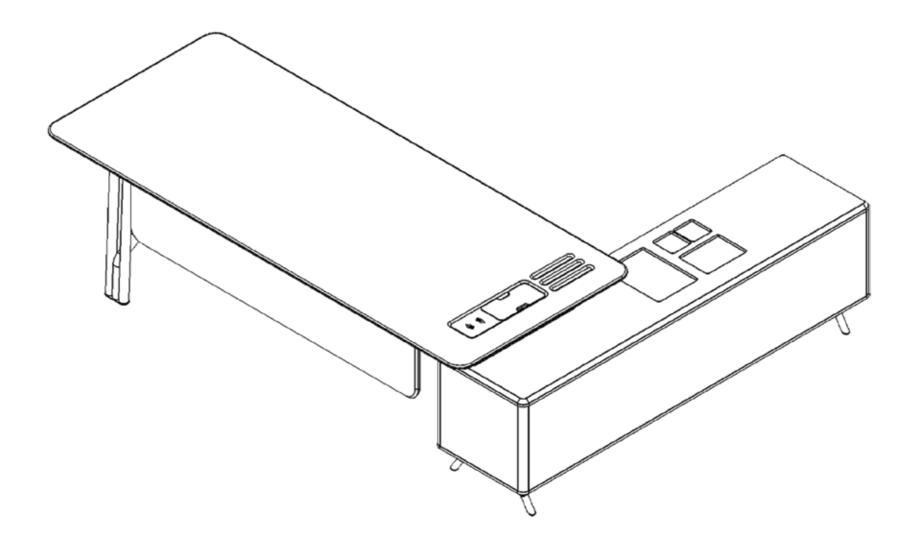

veals a younger and more dynamic design language of the intersections. While the table leg structure offers us many different options, the interlocking leg design will provide a visual richness with color choices.

#### Ozan Sinan Tığlıoğlu











Massive











Varnish

Electrification Soft Closing Push&Open Door





Exe-Z Desk 220-240-260-100x75 cm



Exe-Z Desk with Immobile Side Table 220-240-260x100x75 cm





Exe-Z Additional Module 120-140-160x100x75 cm















F

Door



Massive

Electrostatic Powder Paint

DX Color Marble Electrification Soft Closing Push&Open

Scratch Resistant Varnish

### VIP SERIES



Exe-Z Side Table 200x51x60 cm



Exe-Z Coffee Table

60-80x60x42 cm 100x80x42 cm











#### EXE-Z Desk













### EXE-Z Desk with Immobile Side Table







10



#### DESK THICKNESS OPTION

⇒ 30mm Massive & DX Color & Marble



### EXE-Z Marble Module







### DESK THICKNESS OPTION

⇒ 30mm Massive & DX Color & Marble





### EXE-Z Side Table





200



W:50 cm





### EXE-Z Coffee Table





99





#### COFFFEE TABLE THICKNESS OPTION

*30mm Massive & DX Color & Marble* 









### EXE-Z Cabinet





W:50 cm







#### SURFACE MATERIAL

#### MASSIVE COLORS



#### MARBLE COLORS





**CARRARA WHITE** GALAXY BROWN



RAL 7015 ANTHRACITE



DxColor MDF Powder Coating is a dry solid paint that cures at low temperatures and can be applied to wood-based surfaces. DxColor, a product that respects human health, does not contain harmful components such as solvents, mercury and lead.

#### LEG COLORS

#### **ELECTROSTATIC POWDER PAINT**