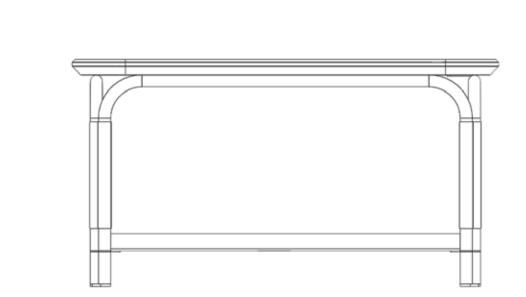

ive











Varnish

Electrification Soft Closing Push&Open Door





Exe-Z Desk 220-240-260-100x75 cm



Exe-Z Desk with Immobile Side Table 220-240-260x100x75 cm





Exe-Z Additional Module 120-140-160x100x75 cm















F

Door



Massive

Electrostatic Powder Paint

DX Color Marble Electrification Soft Closing Push&Open

Scratch Resistant Varnish

### VIP SERIES



Exe-Z Side Table 200x51x60 cm



Exe-Z Coffee Table

60-80x60x42 cm 100x80x42 cm











#### EXE-Z Desk













### EXE-Z Desk with Immobile Side Table







10



#### DESK THICKNESS OPTION

⇒ 30mm Massive & DX Color & Marble



### EXE-Z Marble Module







### DESK THICKNESS OPTION

⇒ 30mm Massive & DX Color & Marble





### EXE-Z Side Table





200



W:50 cm





### EXE-Z Coffee Table





99





#### COFFFEE TABLE THICKNESS OPTION

*30mm Massive & DX Color & Marble* 









### EXE-Z Cabinet





W:50 cm







#### SURFACE MATERIAL

#### MASSIVE COLORS



#### MARBLE COLORS





**CARRARA WHITE** GALAXY BROWN



RAL 7015 ANTHRACITE



DxColor MDF Powder Coating is a dry solid paint that cures at low temperatures and can be applied to wood-based surfaces. DxColor, a product that respects human health, does not contain harmful components such as solvents, mercury and lead.

#### LEG COLORS

#### **ELECTROSTATIC POWDER PAINT**



#### Factory

Merkez Mh. Sakaldöken Mevkii, Çaydeğirmeni / Devrek Zonguldak / TÜRKİYE

T: +90 372 594 58 02 F: +90 372 594 46 62

#### Export

Barbaros Mh. Halk Cd. No: 5 Yenisahra / Ataşehir İstanbul / TÜRKİYE

T: +90 216 324 65 94-95 F: +90 216 472 53