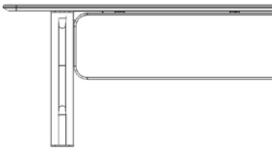

# 

Powder Paint

Massive

Scratch Resistant Varnish

Electrification Soft Closing Push&Open Door

The origin of the name Atlas comes from Greek mythology. According to the legend, Atlas could not stand it any longer and attacked Olympos, which persecuted people. However, Poseidon helps Olympos. Angered by a Titan attacking the Gods, Zeus punishes Atlas by placing the world on his shoulders. Decisions and responsibilities taken at a manager's desk, shapes the outcome. In our opinion, the main design theme of the table was transferred to the lines - the abstracted image of a human figure carrying the weight of the world with both hands. The steel table leg demonstrats form and functionality as well as strength. The feeling of full and emptiness creates a different perspective from different angles. The blunt corners on the table surface and feet are based on the idea that nothing in the world is sharp. The masterfully combined metal construction reveals a younger and more dynamic design language of the intersections. While the table leg structure offers us many different options, the interlocking leg design will provide a visual richness with color choices.