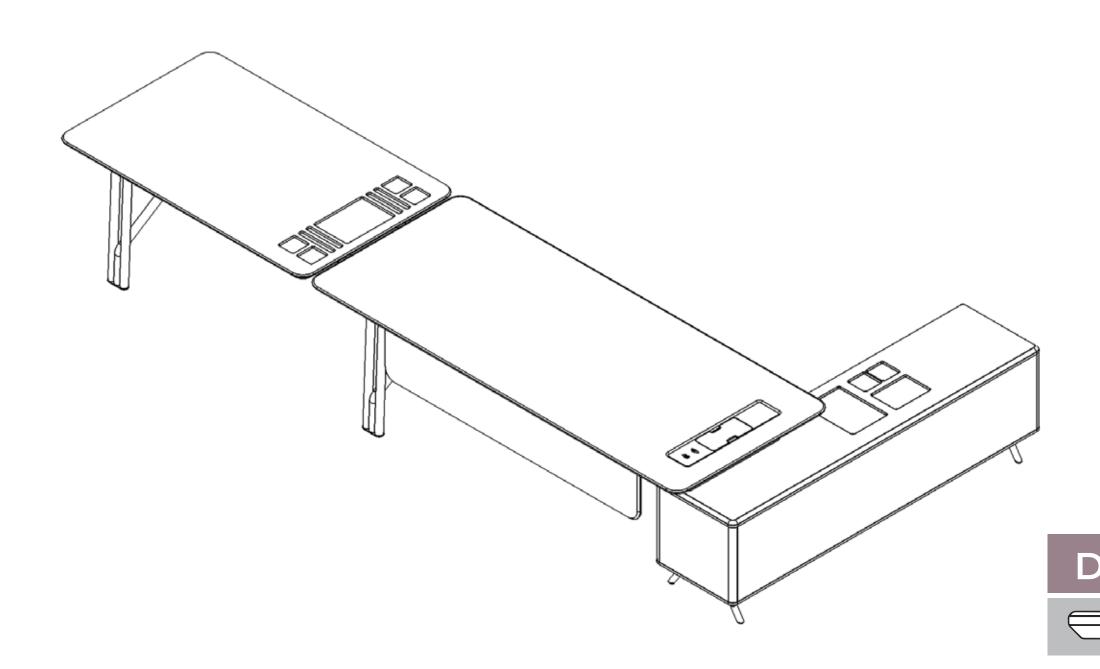

#### Ozan Sinan Tığlıoğlu

Massive

Varnish

Electrification Soft Closing Push&Open Door

Exe-Z Desk 220-240-260-100x75 cm

Exe-Z Desk with Immobile Side Table 220-240-260x100x75 cm

Exe-Z Additional Module 120-140-160x100x75 cm

#### EXE-Z Desk