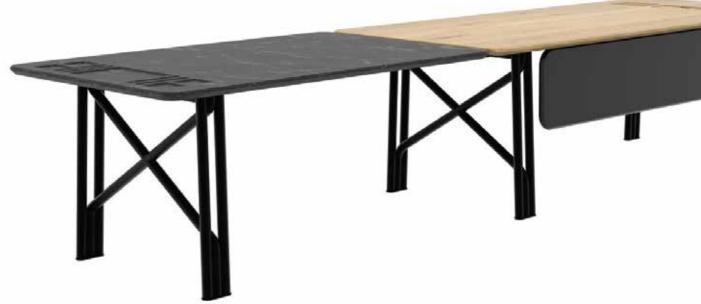

#### EXE-Z Desk

### EXE-Z Desk with Immobile Side Table

10

#### Ozan Sinan Tığlıoğlu

Massive

Varnish

Electrification Soft Closing Push&Open Door

Exe-Z Desk 220-240-260-100x75 cm

Exe-Z Desk with Immobile Side Table 220-240-260x100x75 cm

Exe-Z Additional Module 120-140-160x100x75 cm