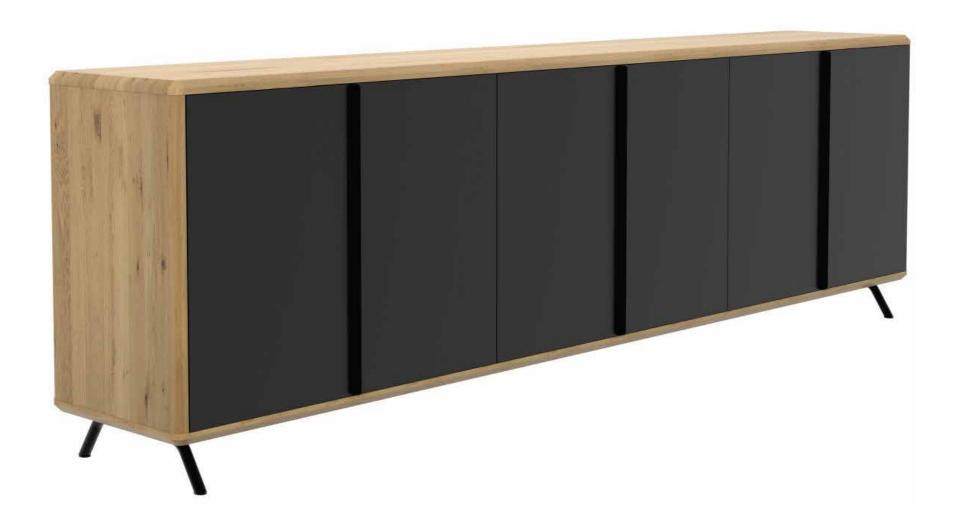

esk with Immobile Side Table 220-240-260x100x75 cm





Exe-Z Additional Module 120-140-160x100x75 cm















F

Door



Massive

Electrostatic Powder Paint

DX Color Marble Electrification Soft Closing Push&Open

Scratch Resistant Varnish

### VIP SERIES



Exe-Z Side Table 200x51x60 cm



Exe-Z Coffee Table

60-80x60x42 cm 100x80x42 cm











#### EXE-Z Desk













### EXE-Z Desk with Immobile Side Table







10



#### DESK THICKNESS OPTION

⇒ 30mm Massive & DX Color & Marble



### EXE-Z Marble Module







### DESK THICKNESS OPTION

⇒ 30mm Massive & DX Color & Marble





### EXE-Z Side Table





200



W:50 cm





### EXE-Z Coffee Table





99





#### COFFFEE TABLE THICKNESS OPTION

*30mm Massive & DX Color & Marble* 









### EXE-Z Cabinet





W:50 cm







#### SURFACE MATERIAL

#### MASSIVE COLORS



#### MARBLE COLORS





**CARRARA WHITE** GALAXY BROWN



RAL 7015 ANTHRACITE



DxColor MDF Powder Coating is a dry solid paint that cures at low temperatures and can be applied to wood-based surfaces. DxColor, a product that respects human health, does not contain harmful components such as solvents, mercury and lead.

#### LEG COLORS

#### **ELECTROSTATIC POWDER PAINT**



#### Factory

Merkez Mh. Sakaldöken Mevkii, Çaydeğirmeni / Devrek Zonguldak / TÜRKİYE

T: +90 372 594 58 02 F: +90 372 594 46 62

#### Export

Barbaros Mh. Halk Cd. No: 5 Yenisahra / Ataşehir İstanbul / TÜRKİYE

T: +90 216 324 65 94-95 F: +90 216 472 53 84

info@doxa.com.tr

f y O doxa

#### IN DESIGN Innovative

Design Solutions





Product catalogue