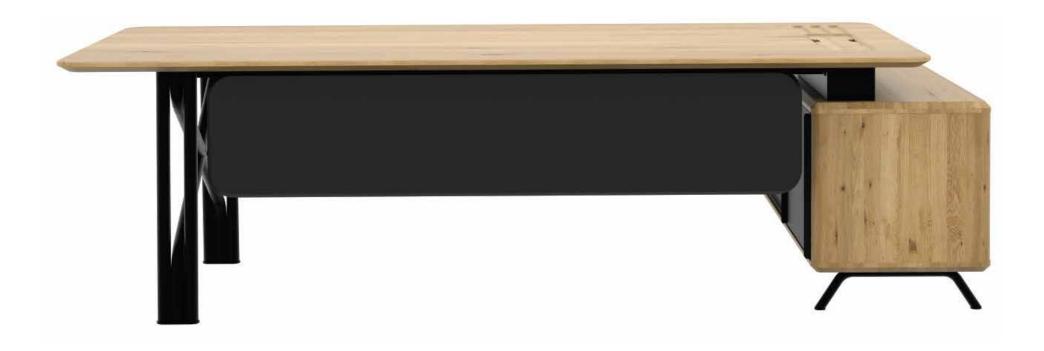

als a younger and more dynamic design language of the intersections. While the table leg structure offers us many different options, the interlocking leg design will provide a visual richness with color choices.

#### Ozan Sinan Tığlıoğlu











Massive











Varnish

Electrification Soft Closing Push&Open Door





Exe-Z Desk 220-240-260-100x75 cm



Exe-Z Desk with Immobile Side Table 220-240-260x100x75 cm





Exe-Z Additional Module 120-140-160x100x75 cm















F

Door



Massive

Electrostatic Powder Paint

DX Color Marble Electrification Soft Closing Push&Open

Scratch Resistant Varnish

### VIP SERIES



Exe-Z Side Table 200x51x60 cm



Exe-Z Coffee Table

60-80x60x42 cm 100x80x42 cm











#### EXE-Z Desk













### EXE-Z Desk with Immobile Side Table







10



#### DESK THICKNESS OPTION

⇒ 30mm Massive & DX Color & Marble



### EXE-Z Marble Module







### DESK THICKNESS OPTION

⇒ 30mm Massive & DX Color & Marble





### EXE-Z Side Table





200



W:50 cm





### EXE-Z Coffee Table





99





#### COFFFEE TABLE THICKNESS OPTION

*30mm Massive & DX Color & Marble* 









### EXE-Z Cabinet





W:50 cm







#### SURFACE MATERIAL

#### MASSIVE COLORS



#### MARBLE COLORS





**CARRARA WHITE** GALAXY BROWN



RAL 7015 ANTHRACITE



DxColor MDF Powder Coating is a dry solid paint that cures at low temperatures and can be applied to wood-based surfaces. DxColor, a product that respects human health, does not contain harmful components such as solvents, mercury and lead.

#### LEG COLORS

#### **ELECTROSTATIC POWDER PAINT**