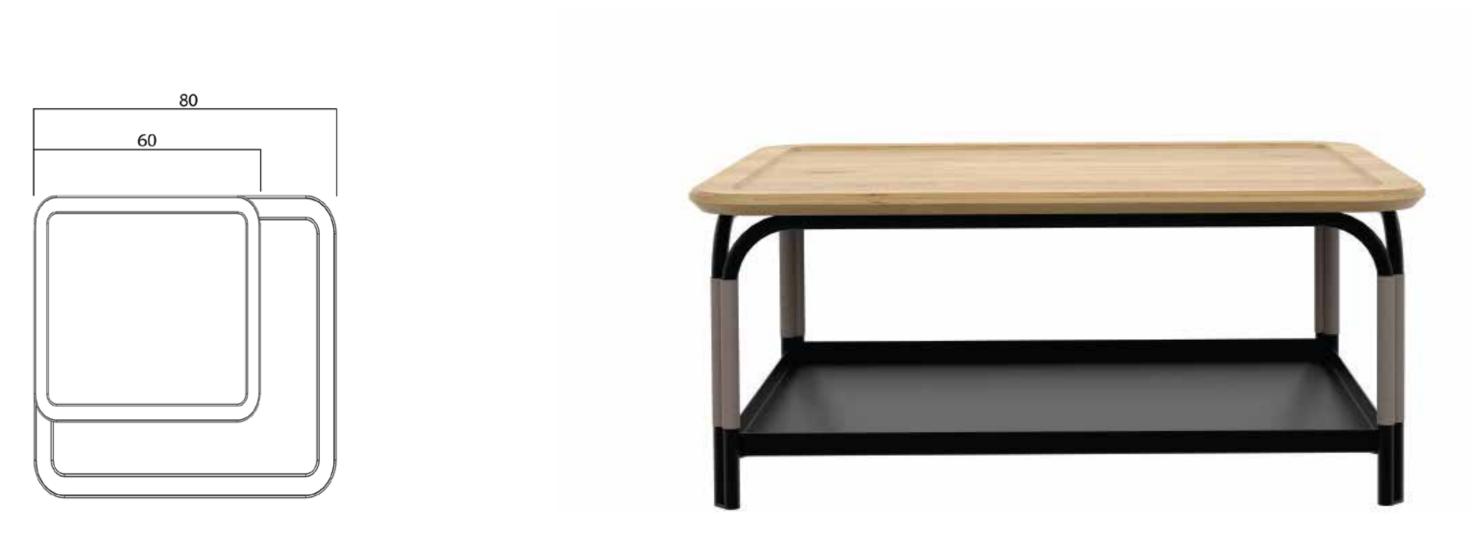

Massive











Varnish

Electrification Soft Closing Push&Open Door





Exe-Z Desk 220-240-260-100x75 cm



Exe-Z Desk with Immobile Side Table 220-240-260x100x75 cm





Exe-Z Additional Module 120-140-160x100x75 cm















F

Door



Massive

Electrostatic Powder Paint

DX Color Marble Electrification Soft Closing Push&Open

Scratch Resistant Varnish

### VIP SERIES



Exe-Z Side Table 200x51x60 cm



Exe-Z Coffee Table

60-80x60x42 cm 100x80x42 cm











#### EXE-Z Desk













### EXE-Z Desk with Immobile Side Table







10



#### DESK THICKNESS OPTION

⇒ 30mm Massive & DX Color & Marble



### EXE-Z Marble Module







### DESK THICKNESS OPTION

⇒ 30mm Massive & DX Color & Marble





### EXE-Z Side Table





200



W:50 cm





### EXE-Z Coffee Table





99





#### COFFFEE TABLE THICKNESS OPTION

*30mm Massive & DX Color & Marble* 









### EXE-Z Cabinet





W:50 cm







#### SURFACE MATERIAL

#### MASSIVE COLORS



#### MARBLE COLORS





**CARRARA WHITE** GALAXY BROWN



RAL 7015 ANTHRACITE



DxColor MDF Powder Coating is a dry solid paint that cures at low temperatures and can be applied to wood-based surfaces. DxColor, a product that respects human health, does not contain harmful components such as solvents, mercury and lead.

#### LEG COLORS

#### **ELECTROSTATIC POWDER PAINT**



#### Factory

Merkez Mh. Sakaldöken Mevkii, Çaydeğirmeni / Devrek Zonguldak / TÜRKİYE

T: +90 372 594 58 02 F: +90 372 594 46 62

#### Export

Barbaros Mh. Halk Cd. No: 5 Yenisahra / Ataşehir İstanbul / TÜRKİYE

T: +90 216 324 65 94-95 F: +90 21