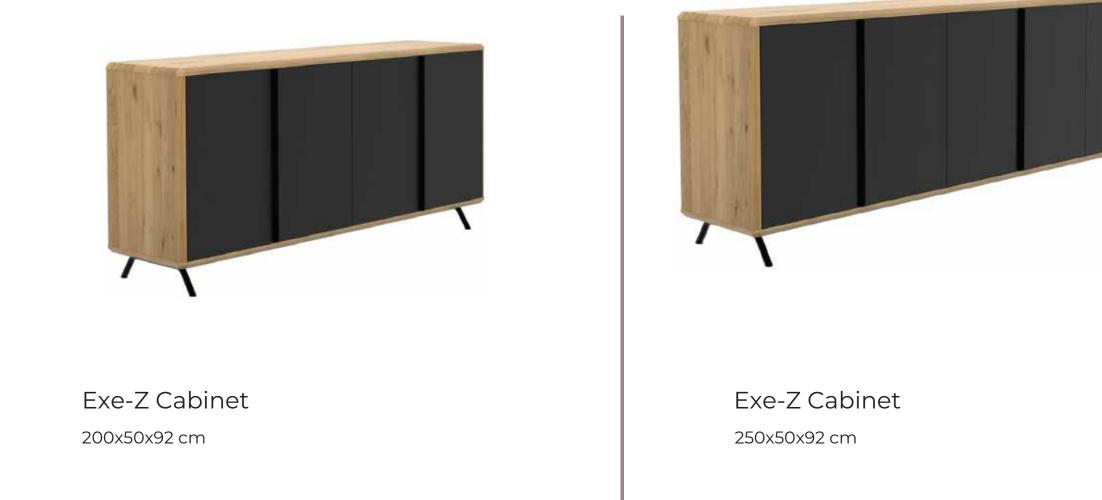

othing in the world is sharp. The masterfully combined metal construction reveals a younger and more dynamic design language of the intersections. While the table leg structure offers us many different options, the interlocking leg design will provide a visual richness with color choices.

#### Ozan Sinan Tığlıoğlu











Massive











Varnish

Electrification Soft Closing Push&Open Door





Exe-Z Desk 220-240-260-100x75 cm



Exe-Z Desk with Immobile Side Table 220-240-260x100x75 cm





Exe-Z Additional Module 120-140-160x100x75 cm















F

Door



Massive

Electrostatic Powder Paint

DX Color Marble Electrification Soft Closing Push&Open

Scratch Resistant Varnish

### VIP SERIES



Exe-Z Side Table 200x51x60 cm



Exe-Z Coffee Table

60-80x60x42 cm 100x80x42 cm











#### EXE-Z Desk













### EXE-Z Desk with Immobile Side Table







10



#### DESK THICKNESS OPTION

⇒ 30mm Massive & DX Color & Marble



### EXE-Z Marble Module







### DESK THICKNESS OPTION

⇒ 30mm Massive & DX Color & Marble





### EXE-Z Side Table





200



W:50 cm





### EXE-Z Coffee Table





99





#### COFFFEE TABLE THICKNESS OPTION

*30mm Massive & DX Color & Marble* 









### EXE-Z Cabinet





W:50 cm







#### SURFACE MATERIAL

#### MASSIVE COLORS



#### MARBLE COLORS





**CARRARA WHITE** GALAXY BROWN



RAL 7015 ANTHRACITE



DxColor MDF Powder Coating is a dry solid paint that cures at low temperatures and can be applied to wood-based surfaces. DxColor, a product that respects human health, does not contain harmful components such as solven