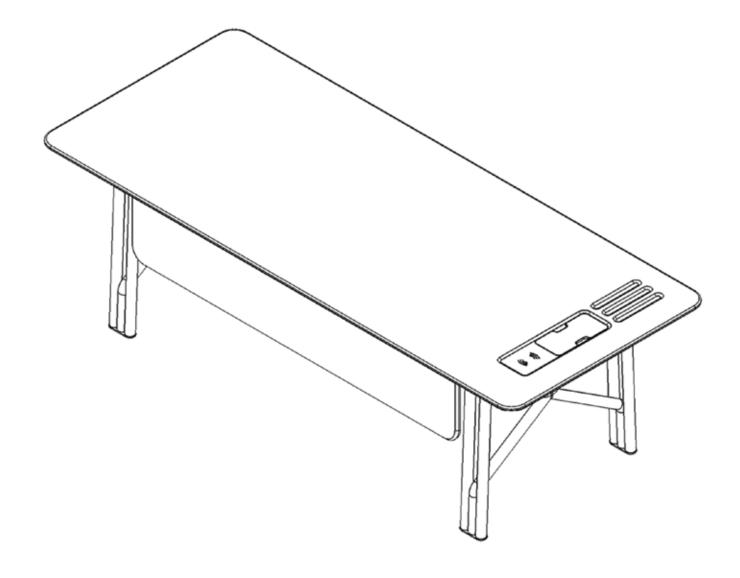

#### EXE-Z Desk

#### Ozan Sinan Tığlıoğlu

Massive

Varnish

Electrification Soft Closing Push&Open Door

Exe-Z Desk 220-240-260-100x75 cm

Exe-Z Desk with Immobile Side Table 220-240-260x100x75 cm

Exe-Z Additional Module 120-140-160x100x75 cm