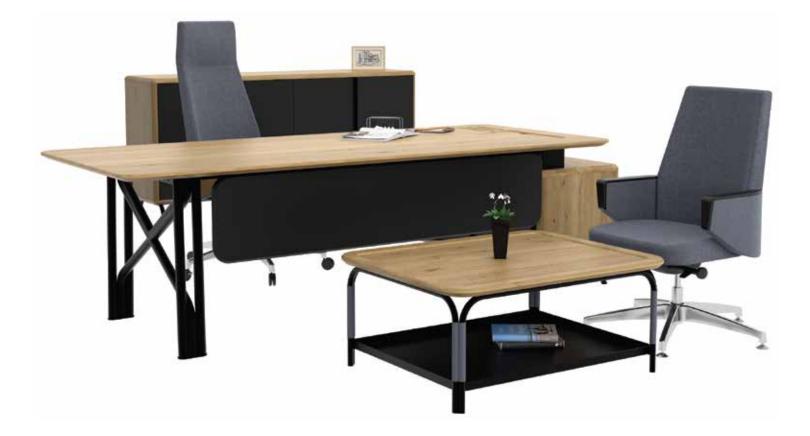

# 

Powder Paint

Massive

Scratch Resistant Varnish

Electrification Soft Closing Push&Open Door

The origin of the name Atlas comes from Greek mythology. According to the legend, Atlas could not stand it any longer and attacked Olympos, which persecuted people. However, Poseidon helps Olympos. Angered by a Titan attacking the Gods, Zeus punishes Atlas by placing the world on his shoulders. Decisions and responsibilities taken at a manager's desk, shapes the outcome. In our opinion, the main design theme of the table was transferred to the lines - the abstracted image of a human figure carrying the weight of the world with both hands. The steel table leg demonstrats form and functionality as well as strength. The feeling of full and emptiness creates a different perspective from different angles. The blunt corners on the table surface and feet are based on the idea that nothing in the world is sharp. The masterfully combined metal construction reveals a younger and more dynamic design language of the intersections. While the table leg structure offers us many different options, the interlocking leg design will provide a visual richness with color choices.

#### Ozan Sinan Tığlıoğlu

Massive

Varnish

Electrification Soft Closing Push&Open Door

Exe-Z Desk 220-240-260-100x75 cm

Exe-Z Desk with Immobile Side Table 220-240-260x100x75 cm

Exe-Z Additional Module 120-140-160x100x75 cm