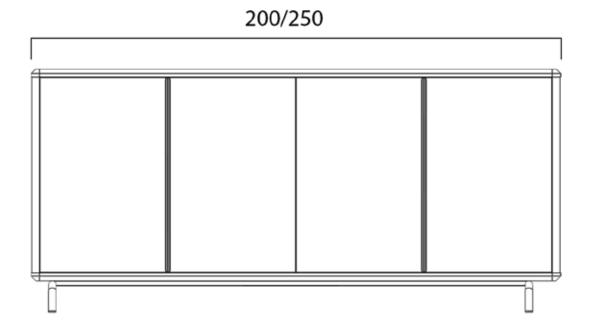

k 220-240-260-100x75 cm



Exe-Z Desk with Immobile Side Table 220-240-260x100x75 cm





Exe-Z Additional Module 120-140-160x100x75 cm















F

Door



Massive

Electrostatic Powder Paint

DX Color Marble Electrification Soft Closing Push&Open

Scratch Resistant Varnish

### VIP SERIES



Exe-Z Side Table 200x51x60 cm



Exe-Z Coffee Table

60-80x60x42 cm 100x80x42 cm











#### EXE-Z Desk













### EXE-Z Desk with Immobile Side Table







10



#### DESK THICKNESS OPTION

⇒ 30mm Massive & DX Color & Marble



### EXE-Z Marble Module







### DESK THICKNESS OPTION

⇒ 30mm Massive & DX Color & Marble





### EXE-Z Side Table





200



W:50 cm





### EXE-Z Coffee Table





99





#### COFFFEE TABLE THICKNESS OPTION

*30mm Massive & DX Color & Marble* 









### EXE-Z Cabinet





W:50 cm







#### SURFACE MATERIAL

#### MASSIVE COLORS



#### MARBLE COLORS





**CARRARA WHITE** GALAXY BROWN



RAL 7015 ANTHRACITE



DxColor MDF Powder Coating is a dry solid paint that cures at low temperatures and can be applied to wood-based surfaces. DxColor, a product that respects human health, does not contain harmful components such as solvents, mercury and lead.

#### LEG COLORS

#### **ELECTROSTATIC POWDER PAINT**



#### Factory

Merkez Mh. Sakaldöken Mevkii, Çaydeğirmeni / Devrek Zonguldak / TÜRKİYE

T: +90 372 594 58 02 F: +90 372 594 46 62

#### Export

Barbaros Mh. Halk Cd. No: 5 Yenisahra / Ataşehir İstanbul / TÜRKİYE

T: +90 216 324 65 94-95 F: +90 216 472 53 84

info@doxa.com.tr

f y O doxa

#### IN DESIGN Innovative

Design Solutions