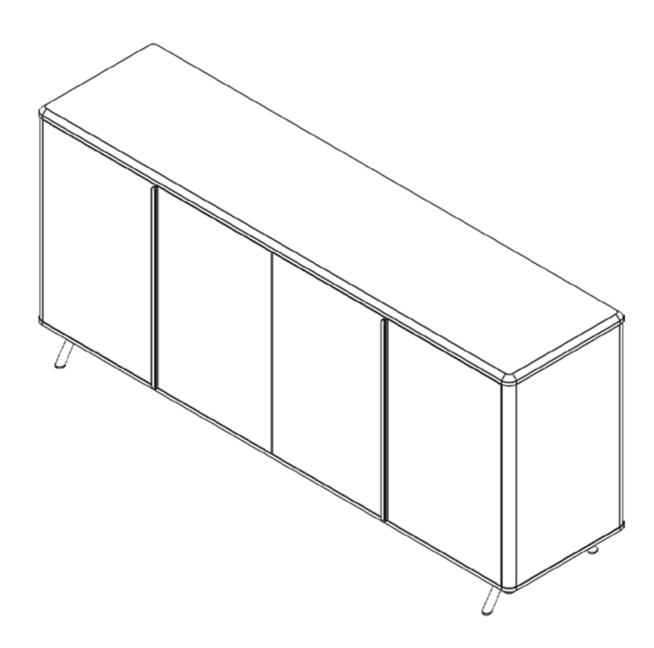

cm



Exe-Z Desk with Immobile Side Table 220-240-260x100x75 cm





Exe-Z Additional Module 120-140-160x100x75 cm















F

Door



Massive

Electrostatic Powder Paint

DX Color Marble Electrification Soft Closing Push&Open

Scratch Resistant Varnish

### VIP SERIES



Exe-Z Side Table 200x51x60 cm



Exe-Z Coffee Table

60-80x60x42 cm 100x80x42 cm











#### EXE-Z Desk













### EXE-Z Desk with Immobile Side Table







10



#### DESK THICKNESS OPTION

⇒ 30mm Massive & DX Color & Marble



### EXE-Z Marble Module







### DESK THICKNESS OPTION

⇒ 30mm Massive & DX Color & Marble





### EXE-Z Side Table





200



W:50 cm





### EXE-Z Coffee Table





99





#### COFFFEE TABLE THICKNESS OPTION

*30mm Massive & DX Color & Marble* 









### EXE-Z Cabinet





W:50 cm







#### SURFACE MATERIAL

#### MASSIVE COLORS



#### MARBLE COLORS





**CARRARA WHITE** GALAXY BROWN



RAL 7015 ANTHRACITE



DxColor MDF Powder Coating is a dry solid paint that cures at low temperatures and can be applied to wood-based surfaces. DxColor, a product that respects human health, does not contain harmful components such as solvents, mercury and lead.

#### LEG COLORS

#### **ELECTROSTATIC POWDER PAINT**



#### Factory

Merkez Mh. Sakaldöken Mevkii, Çaydeğirmeni / Devrek Zonguldak / TÜRKİYE

T: +90 372 594 58 02 F: +90 372 594 46 62

#### Export

Barbaros Mh. Halk Cd. No: 5 Yenisahra / Ataşehir İstanbul / TÜRKİYE

T: +90 216 324 65 94-95 F: +90 216 472 53 84

info@doxa.com.tr

f y O doxa

#### IN DESIGN Innovative

Design Solutions





Product catalogue