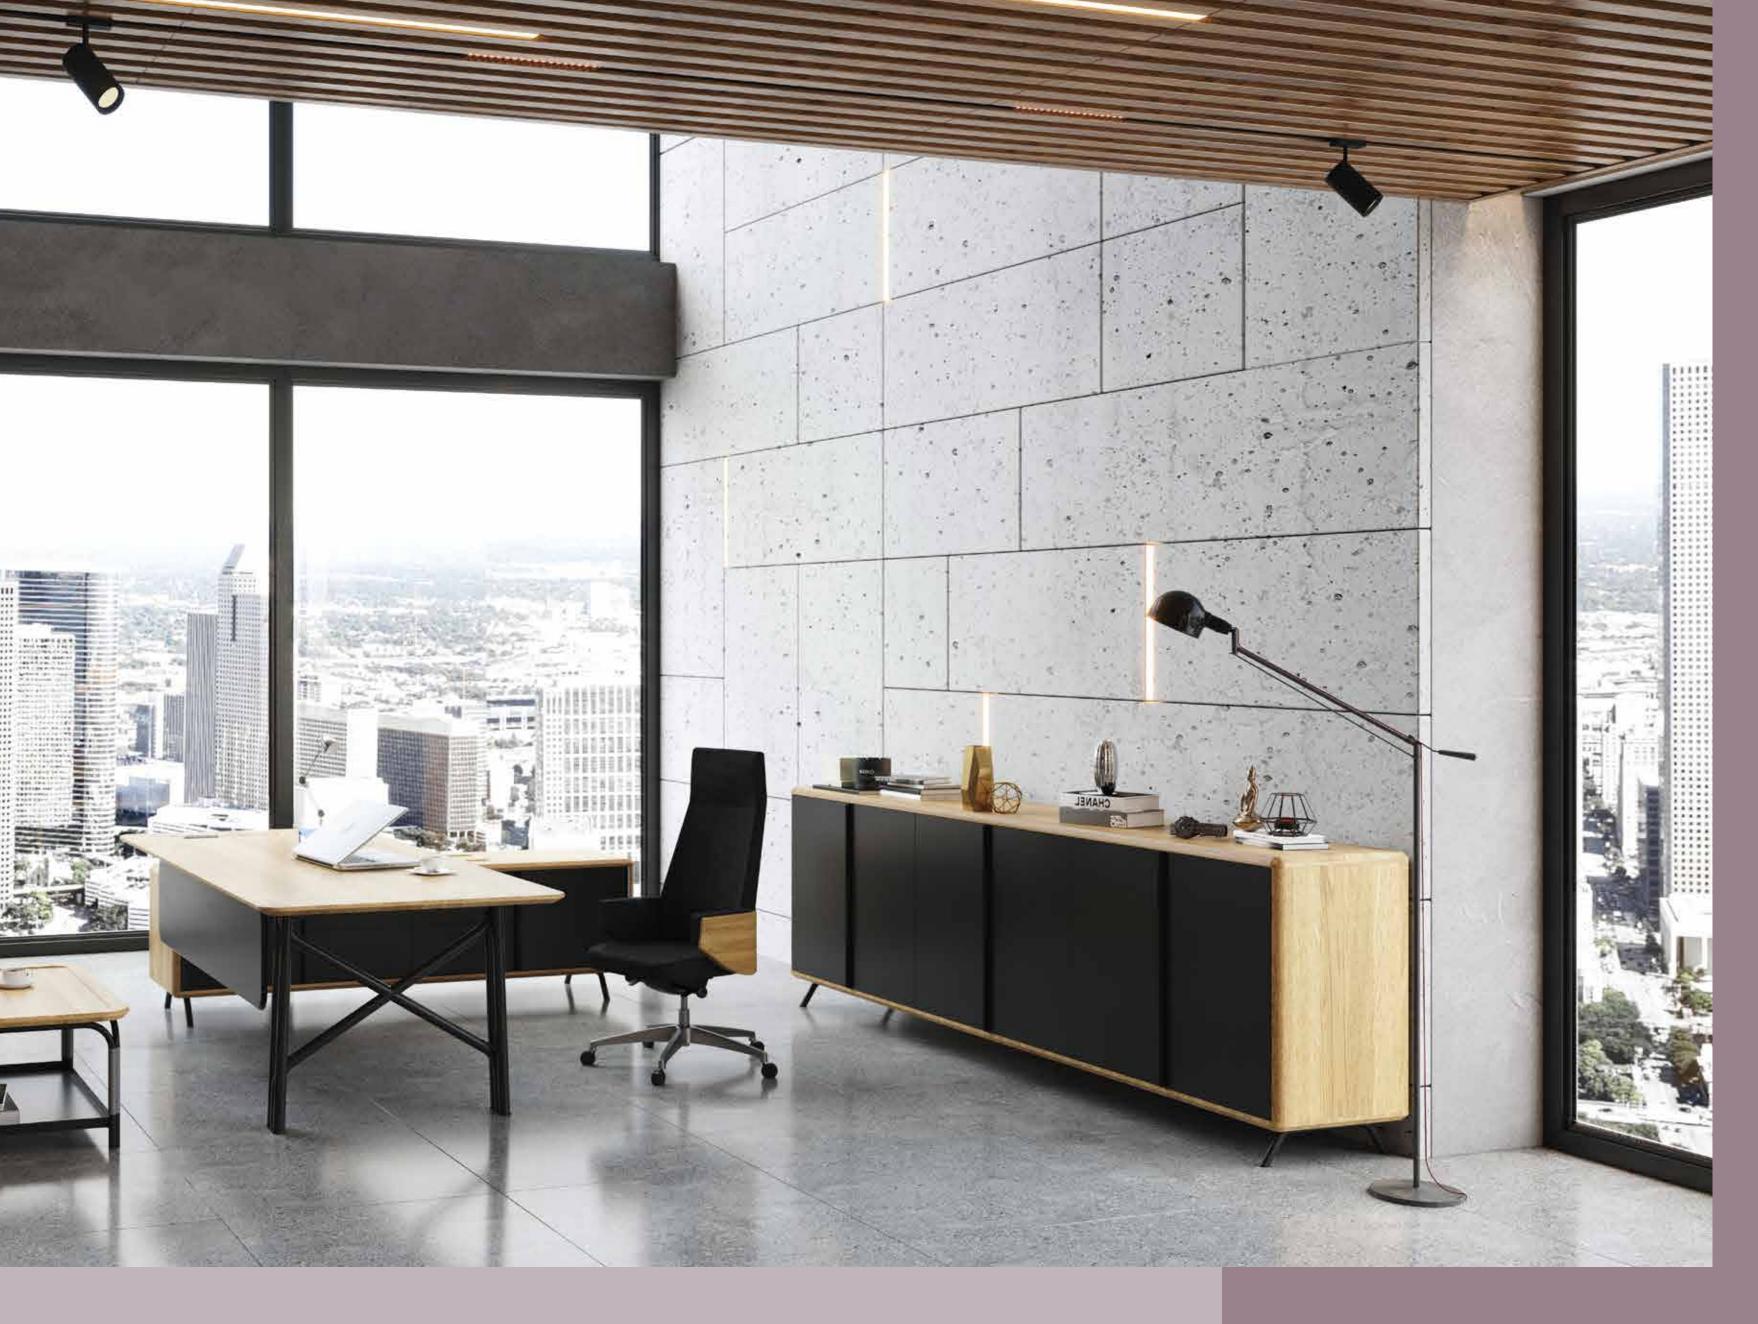

# 

Powder Paint

Massive

Scratch Resistant Varnish

Electrification Soft Closing Push&Open Door

The origin of the name Atlas comes from Greek mythology. According to the legend, Atlas could not stand it any longer and attacked Olympos, which persecuted people. However, Poseidon helps Olympos. Angered by a Titan attacking the Gods, Zeus punishes Atlas by placing the world on his shoulders. Decisions and responsibilities taken at a manager's desk, shapes the outcome. In our opinion, the main design theme of the table was transferred to the lines - the abstracted image of a human figure carrying the weight of the world with both hands. The steel table leg demonstrats form and functionality as well as strength. The feeling of full and emptiness creates a different perspective from different angles. The blunt corners on the table surface and feet are based on the idea that nothing in the world is sharp. The masterfully combined metal construction reveals a younger and more dynamic design language of the intersections. While the table leg structure offers us many different options, the interlocking leg design will provide a visual richness with color choices.

#### Ozan Sinan Tığlıoğlu

Massive

Varnish

Electrification Soft Closing Push&Open Door

Exe-Z Desk 220-240-260-100x75 cm

Exe-Z Desk with Immobile Side Table 220-240-260x100x75 cm

Exe-Z Additional Module 120-140-160x100x75 cm

#### EXE-Z Desk