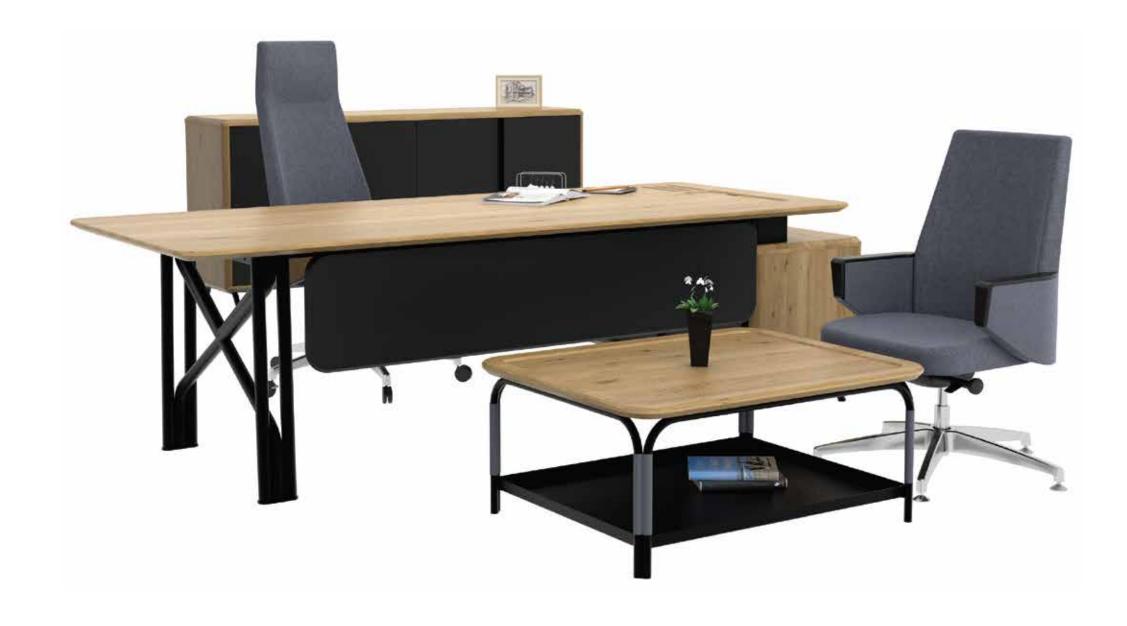

#### Ozan Sinan Tığlıoğlu

Massive

Varnish

Electrification Soft Closing Push&Open Door

Exe-Z Desk 220-240-260-100x75 cm

Exe-Z Desk with Immobile Side Table 220-240-260x100x75 cm

Exe-Z Additional Module 120-140-160x100x75 cm

#### EXE-Z Desk