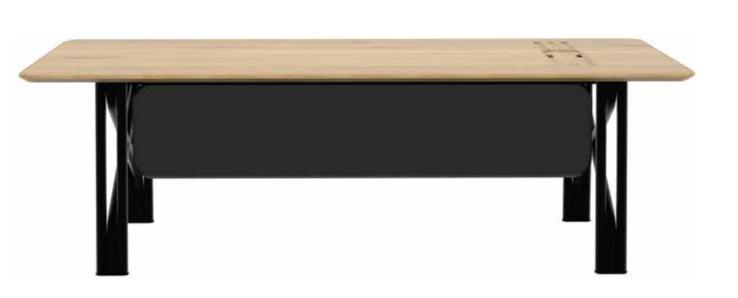

### VIP SERIES

Exe-Z Side Table 200x51x60 cm

Exe-Z Coffee Table

60-80x60x42 cm 100x80x42 cm