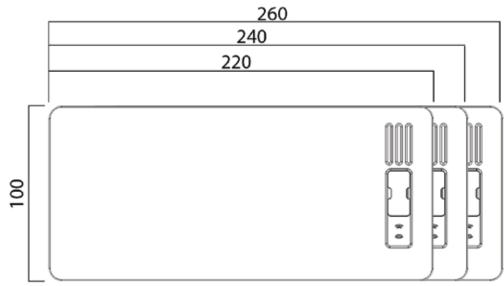

#### Ozan Sinan Tığlıoğlu

Massive

Varnish

Electrification Soft Closing Push&Open Door

Exe-Z Desk 220-240-260-100x75 cm

Exe-Z Desk with Immobile Side Table 220-240-260x100x75 cm

Exe-Z Additional Module 120-140-160x100x75 cm