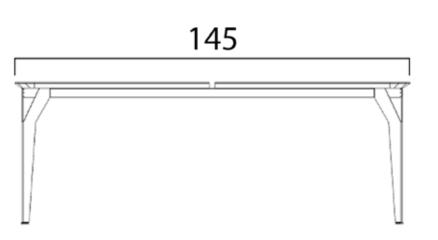

#### Trim Workstation for Four People

|    | 145 |     |
|----|-----|-----|
|    |     | U U |
| V/ |     | //  |
|    |     |     |
|    |     |     |
| U  |     |     |

| WORKSTATIONS TABLE THICKNESS OPTIONS |               |
|--------------------------------------|---------------|
|                                      | DX Color 18mm |
|                                      | Melamine 30mm |
|                                      | Melamine 18mm |