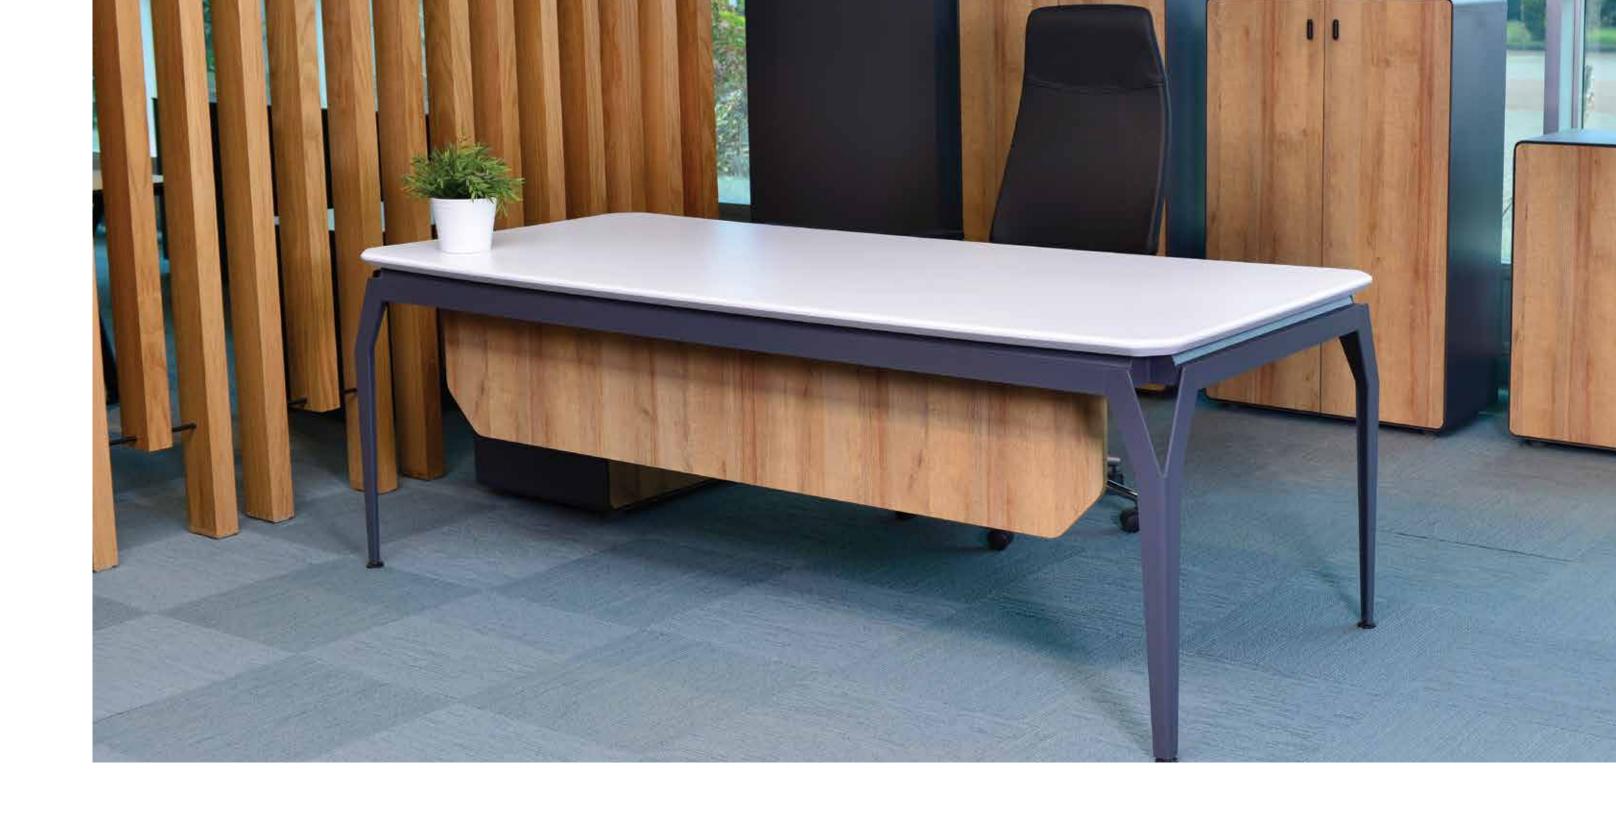

#### **OPERATIONAL SERIES**

Trim Desk 120-140-160-180x80x75 cm

Trim Desk with Immobile Side Table 180-200x80x75 cm

Trim Metal Body Side Table 80-120x50x60 cm

Trim Metal Body Pedestal 60x50x60 cm

Soft Closing Soft Closing Door Drawing Resistant Varnish

#### Trim Desk

| 120/140/160/180/200 |  |  |  |
|---------------------|--|--|--|
|                     |  |  |  |
|                     |  |  |  |
|                     |  |  |  |
|                     |  |  |  |
|                     |  |  |  |
|                     |  |  |  |
|                     |  |  |  |