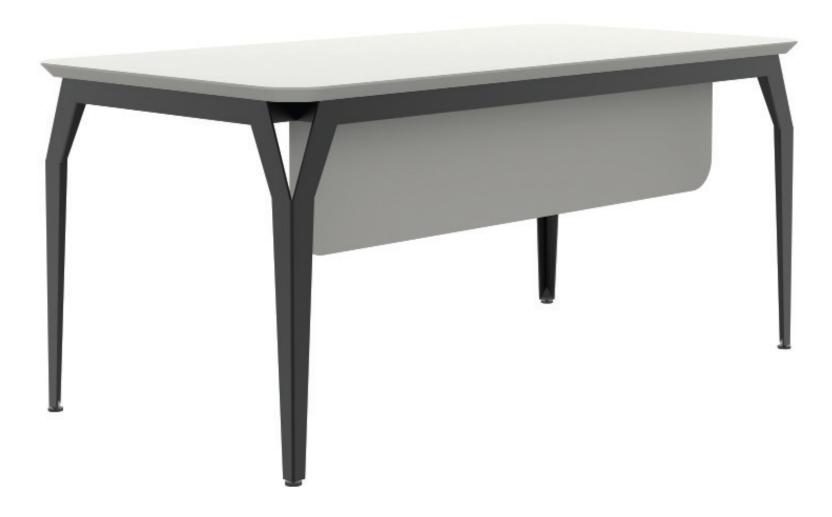

#### **OPERATIONAL SERIES**

Trim Desk 120-140-160-180x80x75 cm

Trim Desk with Immobile Side Table 180-200x80x75 cm

Trim Metal Body Side Table 80-120x50x60 cm

Trim Metal Body Pedestal 60x50x60 cm

Soft Closing Soft Closing Door Drawing Resistant Varnish

OPERATIONAL SERIES

Trim Metal Body Cabinet

80x40x88 cm

80x40x128 cm

Trim Workstation for Four People 240-280-320x145x75 cm

Trim Workstation for Six People 360-420-480x145x75 cm

Storage areas that eliminate the problem of private space for offices with collective workspaces. Reflecting the sense of flexibility and confidence of the angular structure, the collective working suitability was combined in the Trim model.