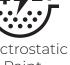

OPERATIONAL SERIES

Trim Metal Body Cabinet

80x40x88 cm

80x40x128 cm

Trim Workstation for Four People 240-280-320x145x75 cm

Trim Workstation for Six People 360-420-480x145x75 cm

Storage areas that eliminate the problem of private space for offices with collective workspaces. Reflecting the sense of flexibility and confidence of the angular structure, the collective working suitability was combined in the Trim model.

#### Trim Workstation for Four People

|    | 145 |     |
|----|-----|-----|
|    |     | U U |
| V/ |     | //  |
|    |     |     |
|    |     |     |
| U  |     |     |

| WORKSTATIONS TABLE THICKNESS OPTIONS |               |
|--------------------------------------|---------------|
|                                      | DX Color 18mm |
|                                      | Melamine 30mm |
|                                      | Melamine 18mm |