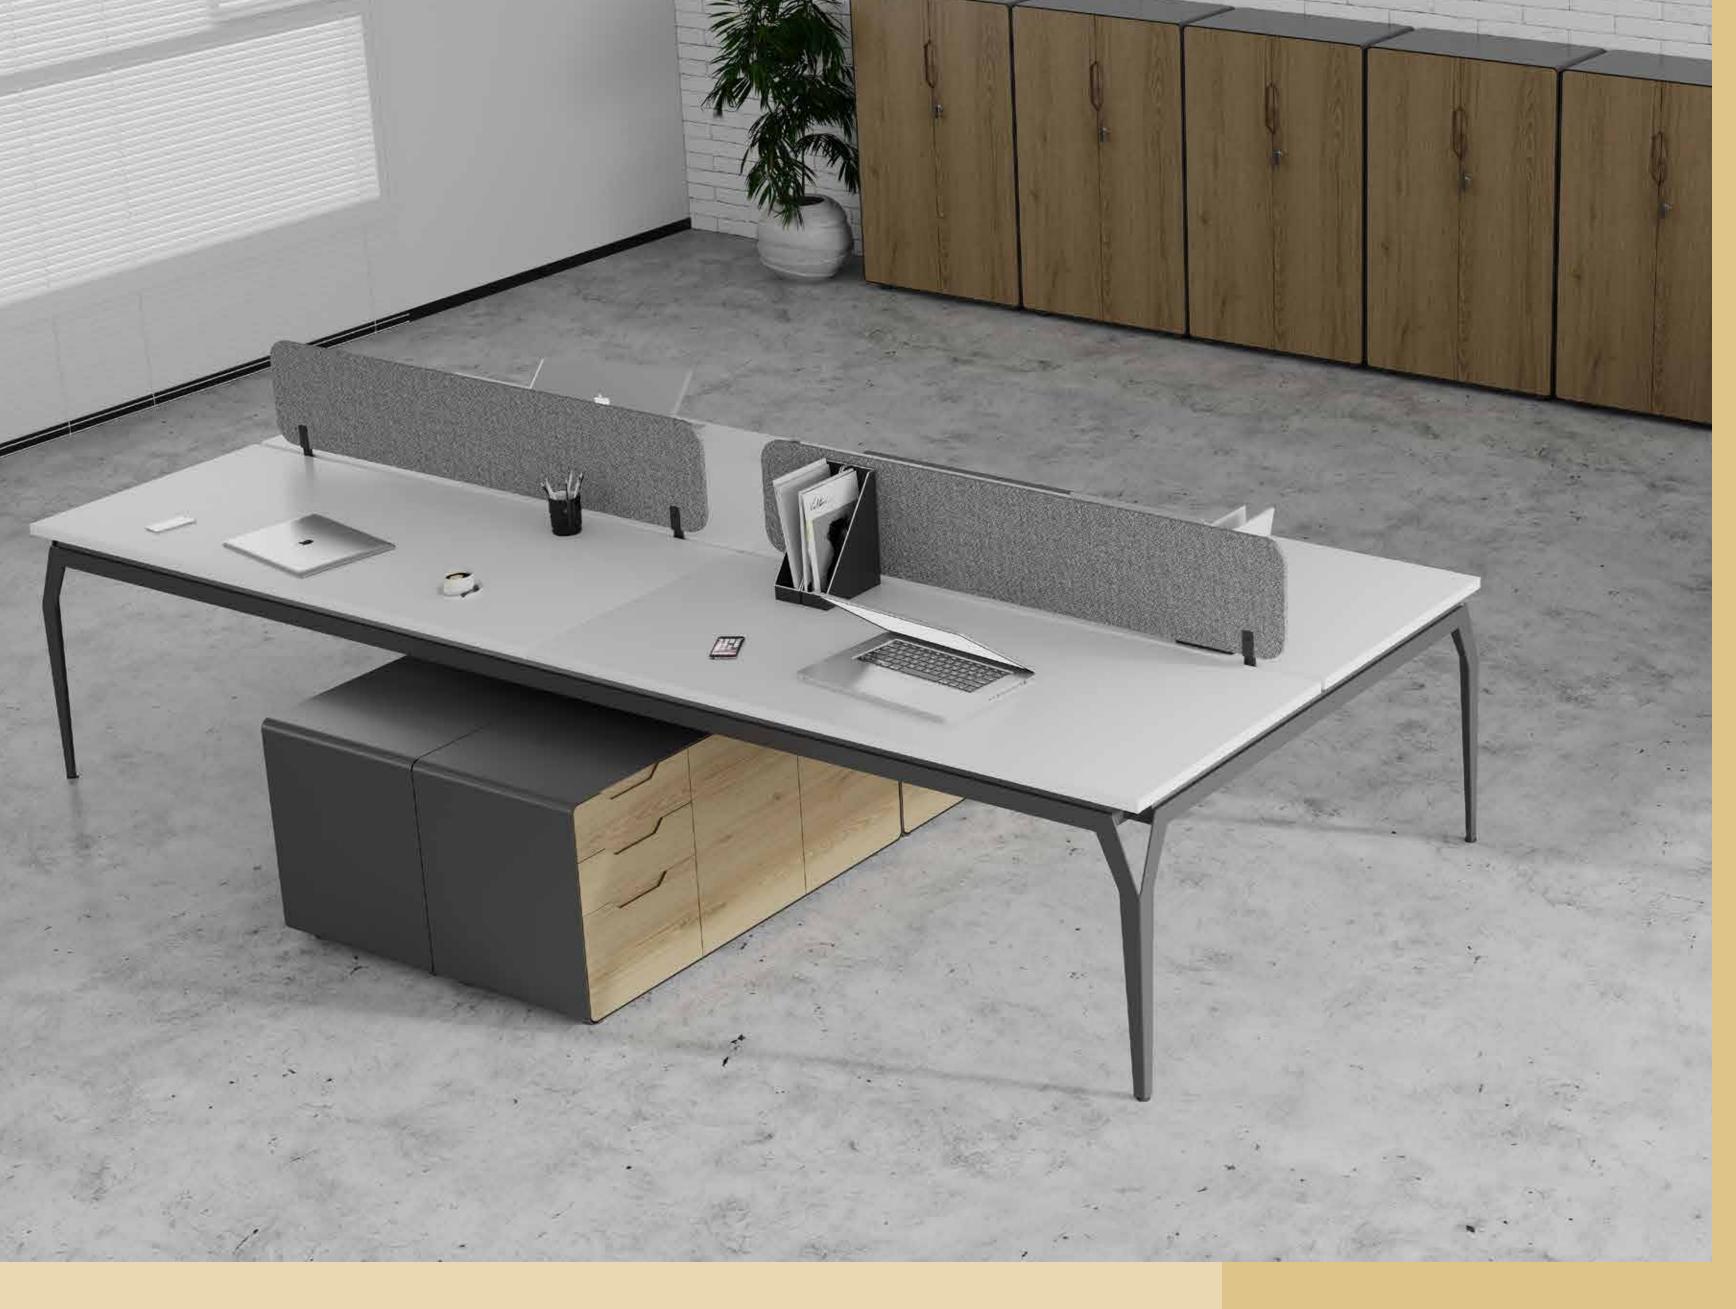

## 

**OPERATIONAL SERIES** 

Collective life is a habit that emerged out of people's inherent need for each other. This instinct appears in today's work as the intellectual richness created by making decisions together, sharing responsibility, and exchanging ideas. When we designed this way of working in a suitable form for offices, we focused on forms without corners, inspired by communication. The sense of flexibility, the sense of trust and the collective sense of the cornerless structure are combined in the Trim model. Trim makes collective work enjoyable with its modern lines and design that does not neglect to create personal space. Catch the rhythm of comfortable and efficient working in your offices with Trim.

OPERATIONAL SERIES

Trim Metal Body Cabinet

80x40x88 cm

80x40x128 cm

Trim Workstation for Four People 240-280-320x145x75 cm

Trim Workstation for Six People 360-420-480x145x75 cm

Storage areas that eliminate the problem of private space for offices with collective workspaces. Reflecting the sense of flexibility and confidence of the angular structure, the collective working suitability was combined in the Trim model.