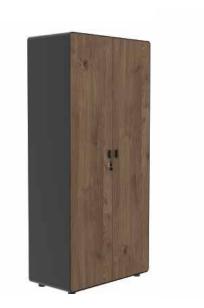

OPERATIONAL SERIES

Trim Metal Body Cabinet

80x40x88 cm

80x40x128 cm

Trim Workstation for Four People 240-280-320x145x75 cm

Trim Workstation for Six People 360-420-480x145x75 cm

Storage areas that eliminate the problem of private space for offices with collective workspaces. Reflecting the sense of flexibility and confidence of the angular structure, the collective working suitability was combined in the Trim model.