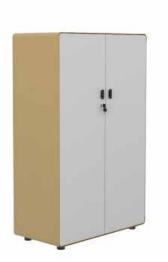

OPERATIONAL SERIES

Trim Metal Body Cabinet

80x40x88 cm

80x40x128 cm

Trim Workstation for Four People 240-280-320x145x75 cm

Trim Workstation for Six People 360-420-480x145x75 cm

Storage areas that eliminate the problem of private space for offices with collective workspaces. Reflecting the sense of flexibility and confidence of the angular structure, the collective working suitability was combined in the Trim model.