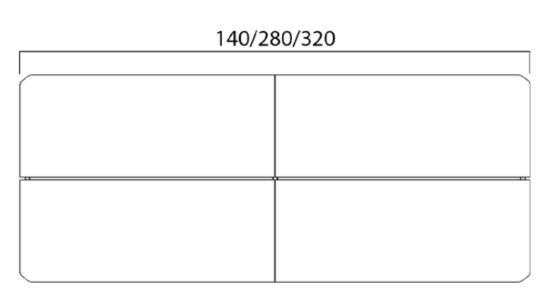

#### Trim Workstation for Four People

|    | 145 |     |
|----|-----|-----|
|    |     | U U |
| V/ |     | //  |
|    |     |     |
|    |     |     |
| U  |     |     |

| WORKSTATIONS TABLE THICKNESS OPTIONS |               |
|--------------------------------------|---------------|
|                                      | DX Color 18mm |
|                                      | Melamine 30mm |
|                                      | Melamine 18mm |