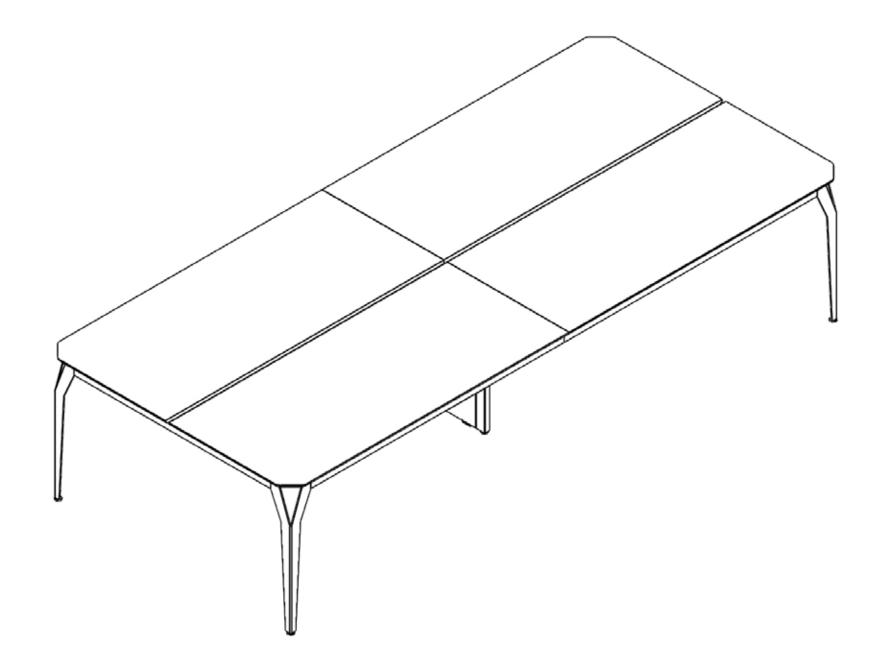

#### Trim Workstation for Four People

|    | 145 |     |
|----|-----|-----|
|    |     | U U |
| V/ |     | //  |
|    |     |     |
|    |     |     |
| U  |     |     |

| WORKSTATIONS TABLE THICKNESS OPTIONS |               |
|--------------------------------------|---------------|
|                                      | DX Color 18mm |
|                                      | Melamine 30mm |
|                                      | Melamine 18mm |