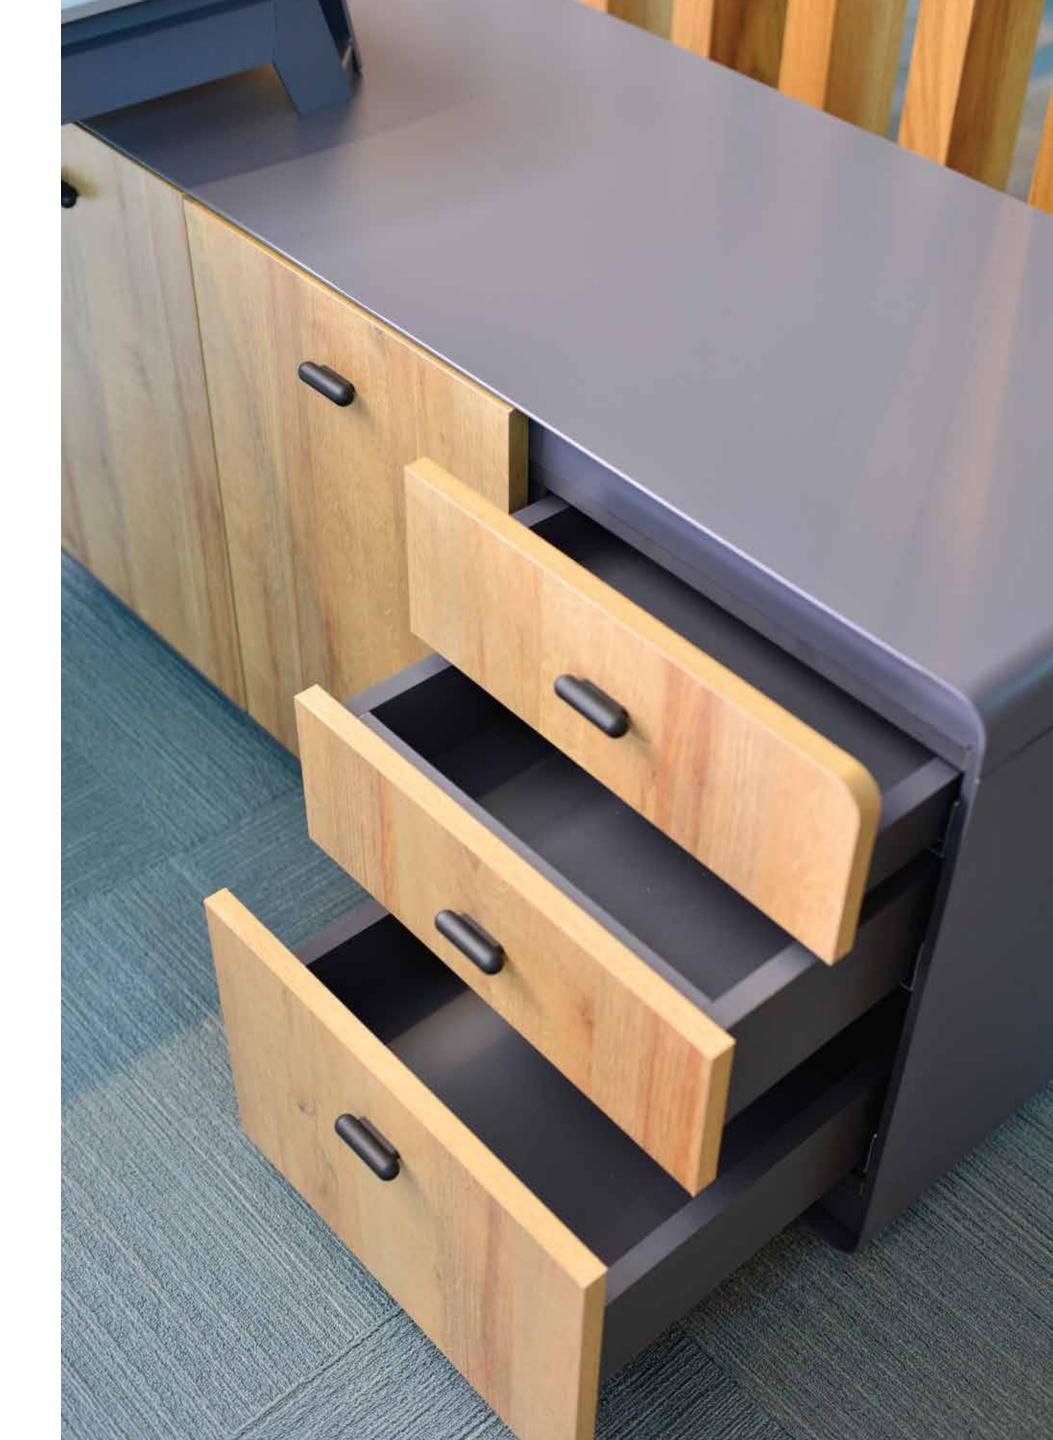

#### **OPERATIONAL SERIES**

Trim Desk 120-140-160-180x80x75 cm

Trim Desk with Immobile Side Table 180-200x80x75 cm

Trim Metal Body Side Table 80-120x50x60 cm

Trim Metal Body Pedestal 60x50x60 cm

Soft Closing Soft Closing Door Drawing Resistant Varnish

OPERATIONAL SERIES

Trim Metal Body Cabinet

80x40x88 cm

80x40x128 cm

Trim Workstation for Four People 240-280-320x145x75 cm

Trim Workstation for Six People 360-420-480x145x75 cm

Storage areas that eliminate the problem of private space for offices with collective workspaces. Reflecting the sense of flexibility and confidence of the angular structure, the collective working suitability was combined in the Trim model.