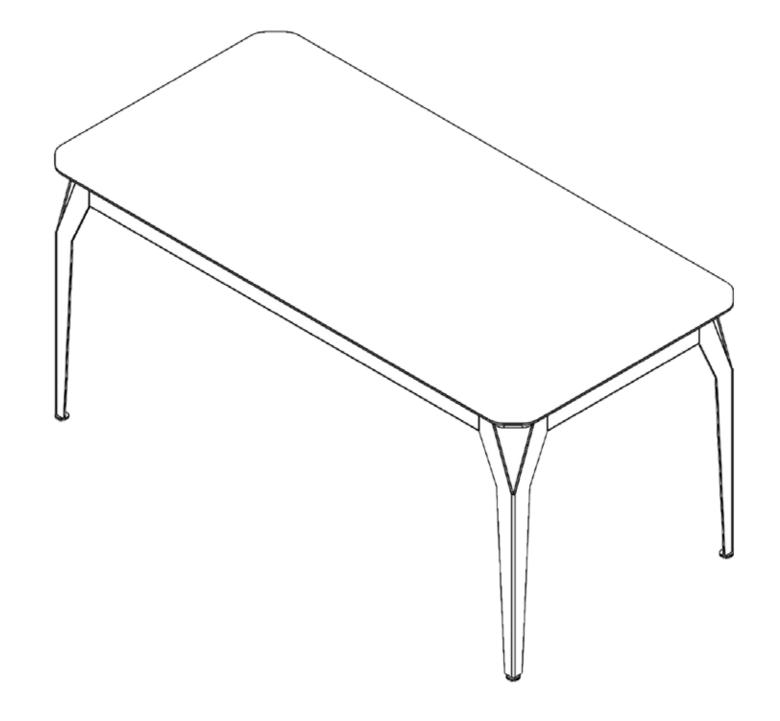

## 

**OPERATIONAL SERIES** 

Collective life is a habit that emerged out of people's inherent need for each other. This instinct appears in today's work as the intellectual richness created by making decisions together, sharing responsibility, and exchanging ideas. When we designed this way of working in a suitable form for offices, we focused on forms without corners, inspired by communication. The sense of flexibility, the sense of trust and the collective sense of the cornerless structure are combined in the Trim model. Trim makes collective work enjoyable with its modern lines and design that does not neglect to create personal space. Catch the rhythm of comfortable and efficient working in your offices with Trim.

#### **OPERATIONAL SERIES**

Trim Desk 120-140-160-180x80x75 cm

Trim Desk with Immobile Side Table 180-200x80x75 cm

Trim Metal Body Side Table 80-120x50x60 cm

Trim Metal Body Pedestal 60x50x60 cm

Soft Closing Soft Closing Door Drawing Resistant Varnish

#### Trim Desk

| 120/140/160/180/200 |  |  |  |
|---------------------|--|--|--|
|                     |  |  |  |
|                     |  |  |  |
|                     |  |  |  |
|                     |  |  |  |
|                     |  |  |  |
|                     |  |  |  |
|                     |  |  |  |