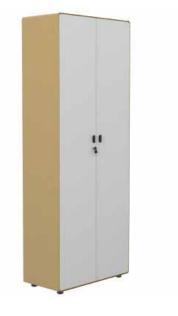

OPERATIONAL SERIES

Trim Metal Body Cabinet

80x40x88 cm

80x40x128 cm

Trim Workstation for Four People 240-280-320x145x75 cm

Trim Workstation for Six People 360-420-480x145x75 cm

Storage areas that eliminate the problem of private space for offices with collective workspaces. Reflecting the sense of flexibility and confidence of the angular structure, the collective working suitability was combined in the Trim model.