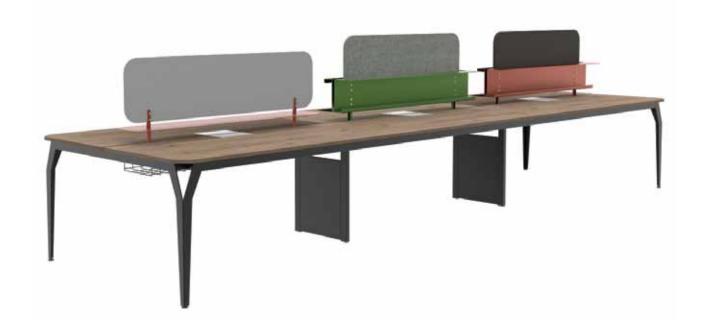

OPERATIONAL SERIES

Trim Metal Body Cabinet

80x40x88 cm

80x40x128 cm

Trim Workstation for Four People 240-280-320x145x75 cm

Trim Workstation for Six People 360-420-480x145x75 cm

Storage areas that eliminate the problem of private space for offices with collective workspaces. Reflecting the sense of flexibility and confidence of the angular structure, the collective working suitability was combined in the Trim model.

#### Trim Workstation for Four People

|    | 145 |     |
|----|-----|-----|
|    |     | U U |
| V/ |     | //  |
|    |     |     |
|    |     |     |
| U  |     |     |

| WORKSTATIONS TABLE THICKNESS OPTIONS |               |
|--------------------------------------|---------------|
|                                      | DX Color 18mm |
|                                      | Melamine 30mm |
|                                      | Melamine 18mm |