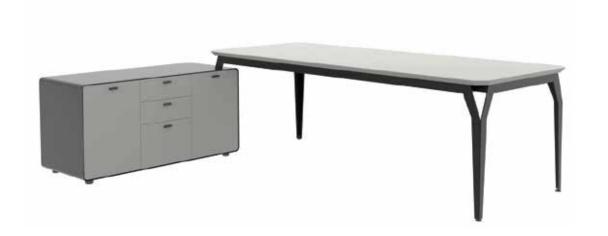

OPERATIONAL SERIES

Trim Metal Body Cabinet

80x40x88 cm

80x40x128 cm

Trim Workstation for Four People 240-280-320x145x75 cm

Trim Workstation for Six People 360-420-480x145x75 cm

Storage areas that eliminate the problem of private space for offices with collective workspaces. Reflecting the sense of flexibility and confidence of the angular structure, the collective working suitability was combined in the Trim model.