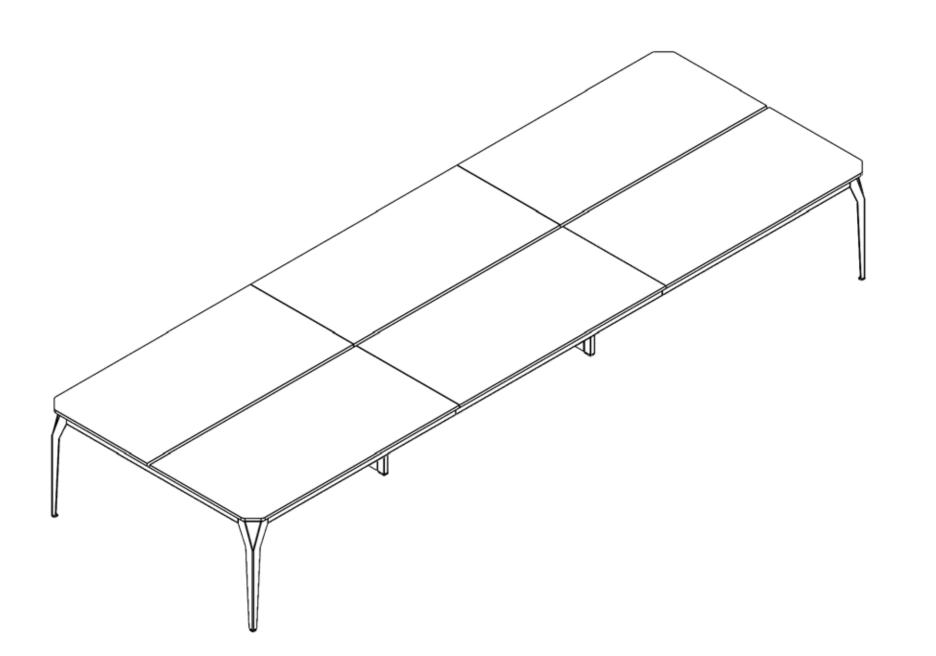

Trim Workstation for Six People

| WORKSTATIONS TABLE THICKNESS OPTIONS |               |
|--------------------------------------|---------------|
|                                      | DX Color 18mm |
|                                      | Melamine 30mm |
|                                      | Melamine 18mm |