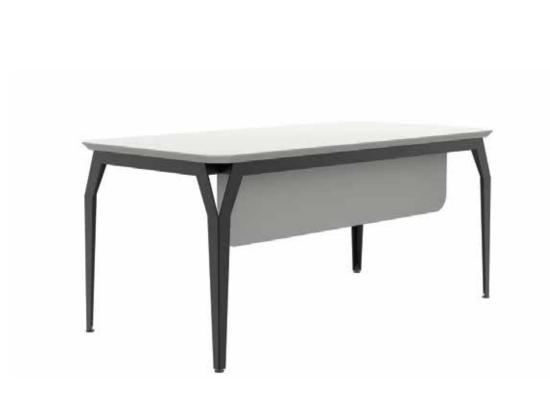

#### **OPERATIONAL SERIES**

Trim Desk 120-140-160-180x80x75 cm

Trim Desk with Immobile Side Table 180-200x80x75 cm

Trim Metal Body Side Table 80-120x50x60 cm

Trim Metal Body Pedestal 60x50x60 cm

Soft Closing Soft Closing Door Drawing Resistant Varnish

#### Trim Desk

| 120/140/160/180/200 |  |  |  |
|---------------------|--|--|--|
|                     |  |  |  |
|                     |  |  |  |
|                     |  |  |  |
|                     |  |  |  |
|                     |  |  |  |
|                     |  |  |  |
|                     |  |  |  |