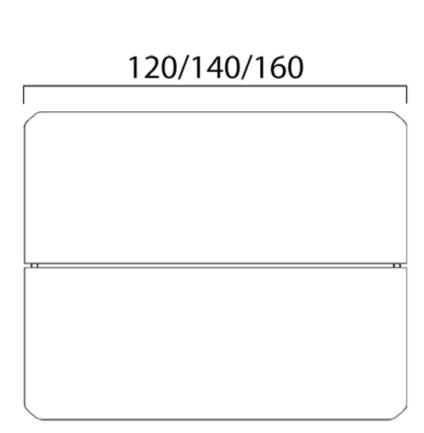

#### Trim Desk

| 120/140/160/180/200 |  |  |  |
|---------------------|--|--|--|
|                     |  |  |  |
|                     |  |  |  |
|                     |  |  |  |
|                     |  |  |  |
|                     |  |  |  |
|                     |  |  |  |
|                     |  |  |  |

| DESK THICKNESS OPTIONS |               |
|------------------------|---------------|
|                        | DX Color 18mm |
|                        | Melamine 18mm |