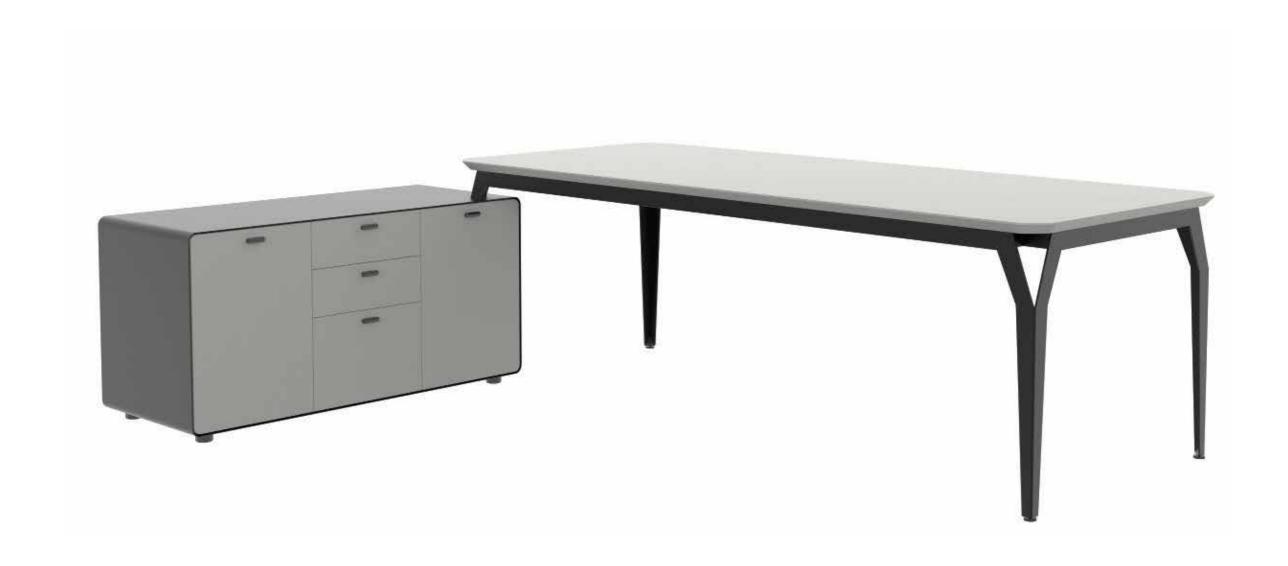

## 

**OPERATIONAL SERIES** 

Collective life is a habit that emerged out of people's inherent need for each other. This instinct appears in today's work as the intellectual richness created by making decisions together, sharing responsibility, and exchanging ideas. When we designed this way of working in a suitable form for offices, we focused on forms without corners, inspired by communication. The sense of flexibility, the sense of trust and the collective sense of the cornerless structure are combined in the Trim model. Trim makes collective work enjoyable with its modern lines and design that does not neglect to create personal space. Catch the rhythm of comfortable and efficient working in your offices with Trim.

#### **OPERATIONAL SERIES**

Trim Desk 120-140-160-180x80x75 cm

Trim Desk with Immobile Side Table 180-200x80x75 cm

Trim Metal Body Side Table 80-120x50x60 cm

Trim Metal Body Pedestal 60x50x60 cm

Soft Closing Soft Closing Door Drawing Resistant Varnish

OPERATIONAL SERIES

Trim Metal Body Cabinet

80x40x88 cm

80x40x128 cm

Trim Workstation for Four People 240-280-320x145x75 cm

Trim Workstation for Six People 360-420-480x145x75 cm

Storage areas that eliminate the problem of private space for offices with collective workspaces. Reflecting the sense of flexibility and confidence of the angular structure, the collective working suitability was combined in the Trim model.