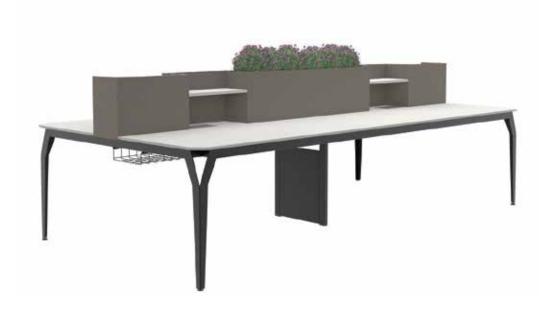

OPERATIONAL SERIES

Trim Metal Body Cabinet

80x40x88 cm

80x40x128 cm

Trim Workstation for Four People 240-280-320x145x75 cm

Trim Workstation for Six People 360-420-480x145x75 cm

Storage areas that eliminate the problem of private space for offices with collective workspaces. Reflecting the sense of flexibility and confidence of the angular structure, the collective working suitability was combined in the Trim model.

#### Trim Workstation for Four People

|    | 145 |     |
|----|-----|-----|
|    |     | U U |
| V/ |     | //  |
|    |     |     |
|    |     |     |
| U  |     |     |

| WORKSTATIONS TABLE THICKNESS OPTIONS |               |
|--------------------------------------|---------------|
|                                      | DX Color 18mm |
|                                      | Melamine 30mm |
|                                      | Melamine 18mm |