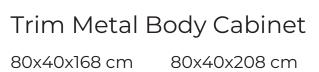

OPERATIONAL SERIES

Trim Metal Body Cabinet

80x40x88 cm

80x40x128 cm

Trim Workstation for Four People 240-280-320x145x75 cm

Trim Workstation for Six People 360-420-480x145x75 cm

Storage areas that eliminate the problem of private space for offices with collective workspaces. Reflecting the sense of flexibility and confidence of the angular structure, the collective working suitability was combined in the Trim model.