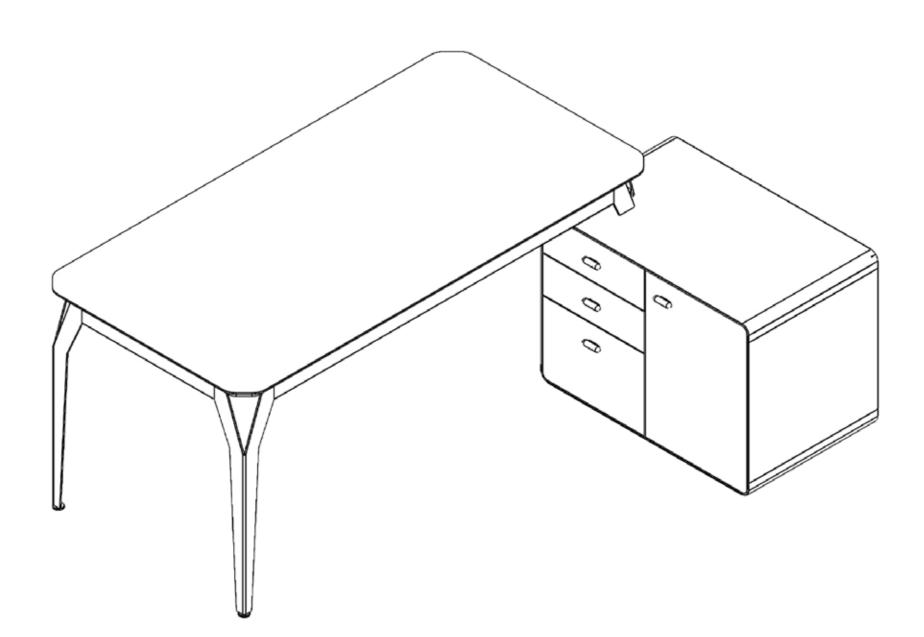

#### **OPERATIONAL SERIES**

Trim Desk 120-140-160-180x80x75 cm

Trim Desk with Immobile Side Table 180-200x80x75 cm

Trim Metal Body Side Table 80-120x50x60 cm

Trim Metal Body Pedestal 60x50x60 cm

Soft Closing Soft Closing Door Drawing Resistant Varnish

OPERATIONAL SERIES

Trim Metal Body Cabinet

80x40x88 cm

80x40x128 cm

Trim Workstation for Four People 240-280-320x145x75 cm

Trim Workstation for Six People 360-420-480x145x75 cm

Storage areas that eliminate the problem of private space for offices with collective workspaces. Reflecting the sense of flexibility and confidence of the angular structure, the collective working suitability was combined in the Trim model.