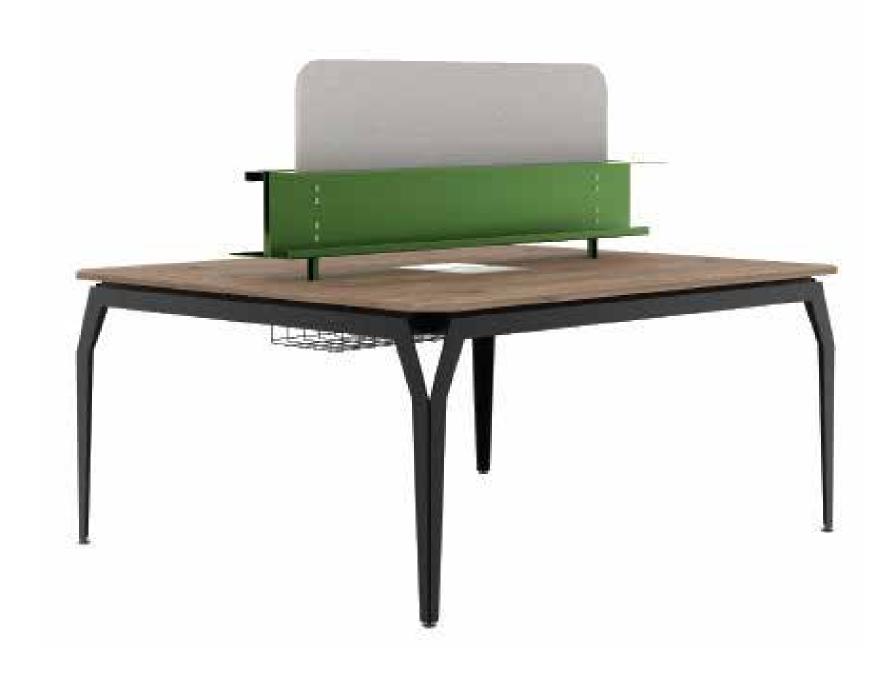

OPERATIONAL SERIES

Trim Metal Body Cabinet

80x40x88 cm

80x40x128 cm

Trim Workstation for Four People 240-280-320x145x75 cm

Trim Workstation for Six People 360-420-480x145x75 cm

Storage areas that eliminate the problem of private space for offices with collective workspaces. Reflecting the sense of flexibility and confidence of the angular structure, the collective working suitability was combined in the Trim model.