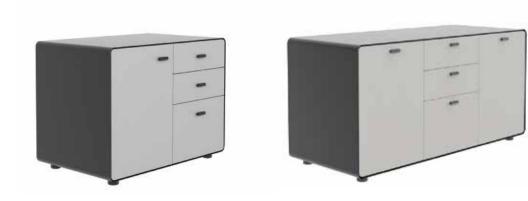

OPERATIONAL SERIES

Trim Metal Body Cabinet

80x40x88 cm

80x40x128 cm

Trim Workstation for Four People 240-280-320x145x75 cm

Trim Workstation for Six People 360-420-480x145x75 cm

Storage areas that eliminate the problem of private space for offices with collective workspaces. Reflecting the sense of flexibility and confidence of the angular structure, the collective working suitability was combined in the Trim model.