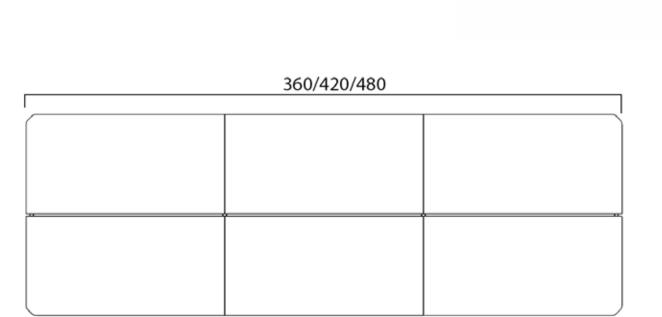

Trim Workstation for Six People

| WORKSTATIONS TABLE THICKNESS OPTIONS |               |
|--------------------------------------|---------------|
|                                      | DX Color 18mm |
|                                      | Melamine 30mm |
|                                      | Melamine 18mm |