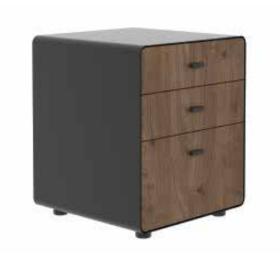

OPERATIONAL SERIES

Trim Metal Body Cabinet

80x40x88 cm

80x40x128 cm

Trim Workstation for Four People 240-280-320x145x75 cm

Trim Workstation for Six People 360-420-480x145x75 cm

Storage areas that eliminate the problem of private space for offices with collective workspaces. Reflecting the sense of flexibility and confidence of the angular structure, the collective working suitability was combined in the Trim model.