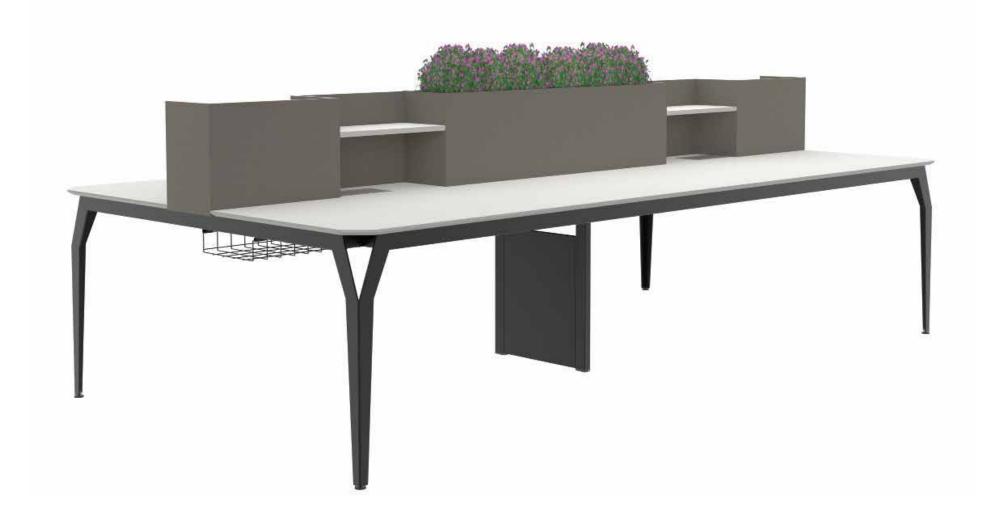

OPERATIONAL SERIES

Trim Metal Body Cabinet

80x40x88 cm

80x40x128 cm

Trim Workstation for Four People 240-280-320x145x75 cm

Trim Workstation for Six People 360-420-480x145x75 cm

Storage areas that eliminate the problem of private space for offices with collective workspaces. Reflecting the sense of flexibility and confidence of the angular structure, the collective working suitability was combined in the Trim model.