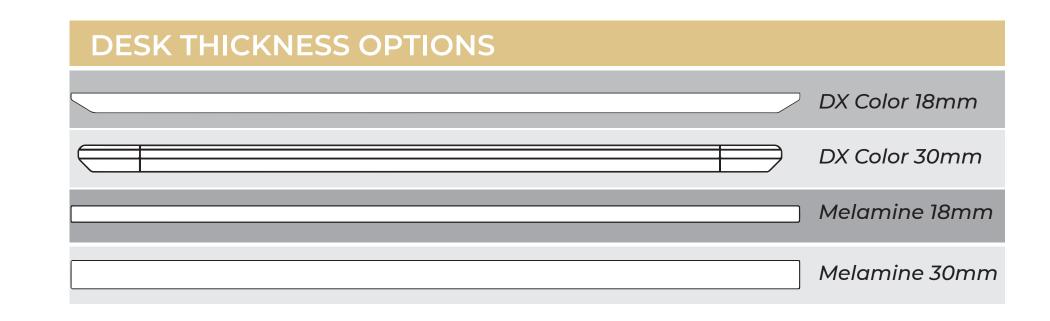

| DESK THICKNESS OPTIONS |               |
|------------------------|---------------|
|                        | DX Color 18mm |
|                        | Melamine 18mm |