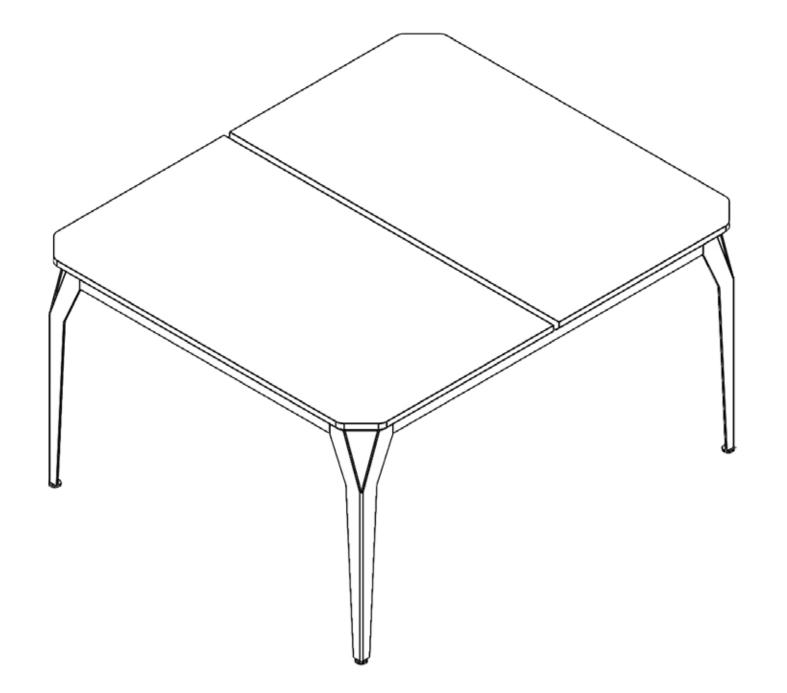

#### **OPERATIONAL SERIES**

Trim Desk 120-140-160-180x80x75 cm

Trim Desk with Immobile Side Table 180-200x80x75 cm

Trim Metal Body Side Table 80-120x50x60 cm

Trim Metal Body Pedestal 60x50x60 cm

Soft Closing Soft Closing Door Drawing Resistant Varnish

OPERATIONAL SERIES

Trim Metal Body Cabinet

80x40x88 cm

80x40x128 cm

Trim Workstation for Four People 240-280-320x145x75 cm

Trim Workstation for Six People 360-420-480x145x75 cm

Storage areas that eliminate the problem of private space for offices with collective workspaces. Reflecting the sense of flexibility and confidence of the angular structure, the collective working suitability was combined in the Trim model.

#### Trim Desk

| 120/140/160/180/200 |  |  |  |
|---------------------|--|--|--|
|                     |  |  |  |
|                     |  |  |  |
|                     |  |  |  |
|                     |  |  |  |
|                     |  |  |  |
|                     |  |  |  |
|                     |  |  |  |