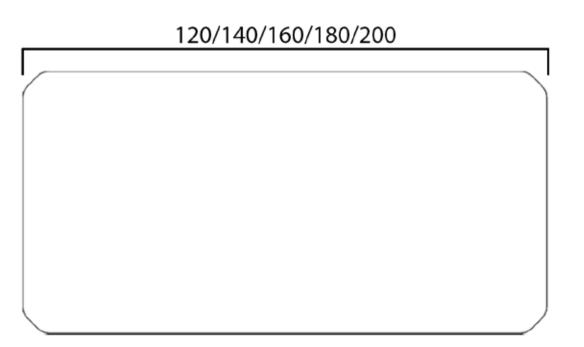

#### Trim Desk

| 120/140/160/180/200 |  |  |  |
|---------------------|--|--|--|
|                     |  |  |  |
|                     |  |  |  |
|                     |  |  |  |
|                     |  |  |  |
|                     |  |  |  |
|                     |  |  |  |
|                     |  |  |  |